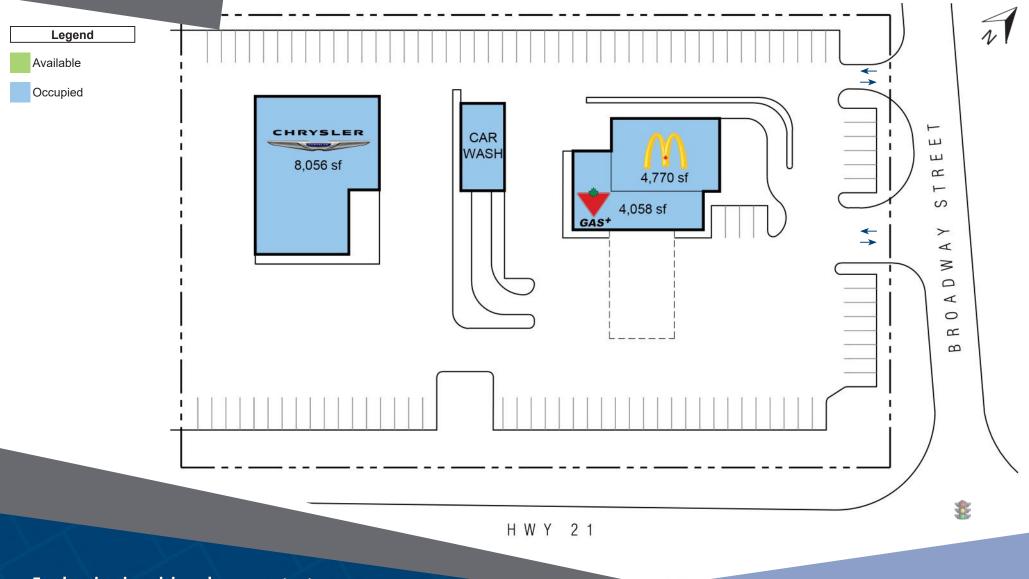

## **792 Broadway Street** Kincardine, ON

Located at the intersection of Hwy 21 and Hwy 9, this retail location is the first stop for residents or tourists entering into the city. Anchor tenants include Lakeside Chevrolet Buick GMC, McDonald's, and Canadian Tire Gas Station, Car Wash, and Convenience Store. Shared surface parking is available for 78 vehicles.

**Closest Major Intersection:** Broadway St & Hwy 21

**GLA:** 16,884 sf

## HIGHLIGHTS

- Great exposure on Hwy 21 to all traffic
- Pylon signage and front signage facing Hwy 21
- 5 Acre development consisting of Lakeside Chevrolet Buick GMC, McDonald's, and Canadian Tire gas station.