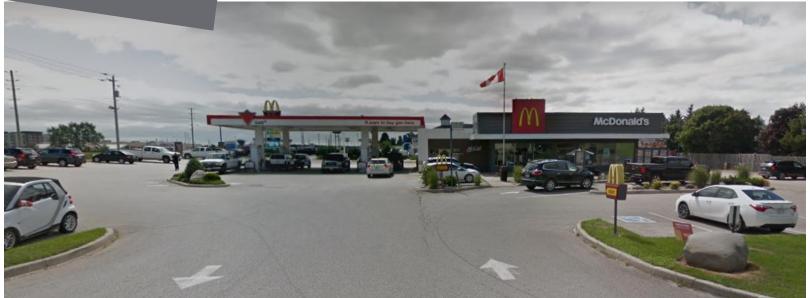

## **792 Broadway Street** Kincardine, ON

Located at the intersection of Hwy 21 and Hwy 9, this retail location is the first stop for residents or tourists entering into the city. Anchor tenants include Lakeside Chevrolet Buick GMC, McDonald's, and Canadian Tire Gas Station, Car Wash, and Convenience Store. Shared surface parking is available for 78 vehicles.

## HIGHLIGHTS

- Great exposure on Hwy 21 to all traffic
- Pylon signage and front signage facing Hwy 21
- 5 Acre development consisting of Lakeside Chevrolet Buick GMC, McDonald's, and Canadian Tire gas station.