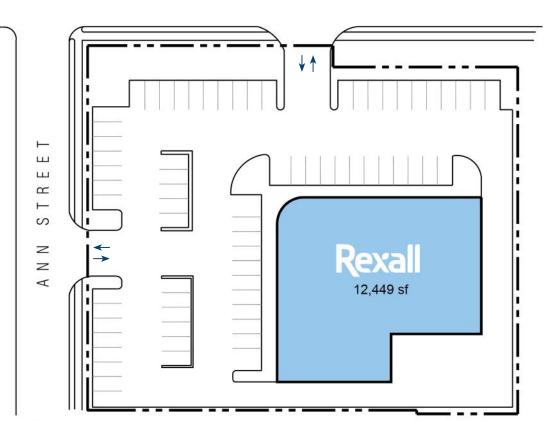

**Closest Major Intersection:** Frederick St & Conestoga Pkwy

**GLA:** 12,449 sf

## HIGHLIGHTS

- Professionally managed property
- Pylon and front signage opportunities
- High visibility and easy access from Frederick St. & Ann St.
- Ample customer parking surrounding the building

For leasing inquiries please contact Skyline at 1-800-451-5229 https://www.skylineretailreit.ca/