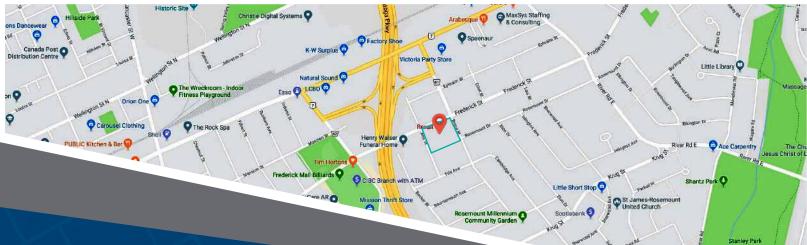

## 537-547 Frederick Street **Kitchener**, **ON**

537-547 Frederick Street is a retail space in Kitchener, just east of Highway 7 and Highway 85. This building receives a high amount of brand exposure from travelling motorists. Currently occupied by Rexall.

**Closest Major Intersection:** Frederick St & Conestoga Pkwy

**GLA:** 12,449 sf