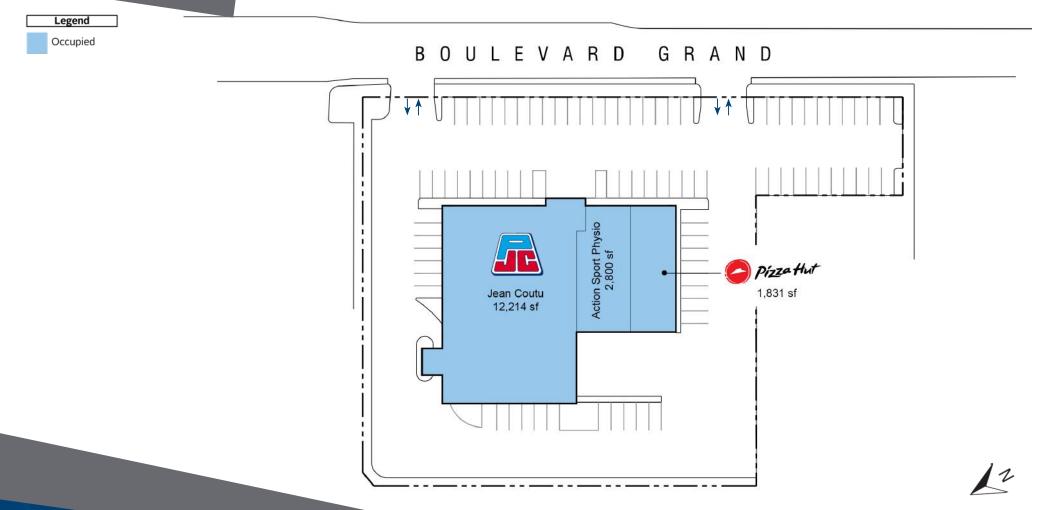

# **405 Boulevard Grand** L'Île-Perrot, QC

405 Boulevard Grand is a high traffic retail plaza that is anchored by Jean Coutu. Located on the North side of Perrot Island, just off Highway 20, this property offers ample parking and is surrounded by residential neighbourhoods and other retail plazas. It is also located along major bus routes and is just minutes from the MacDonald Campus of McGill University.

**Closest Major Intersection:** 

Boulevard Grand & Boulevard Don-Quichotte

GLA: 17,284 sf