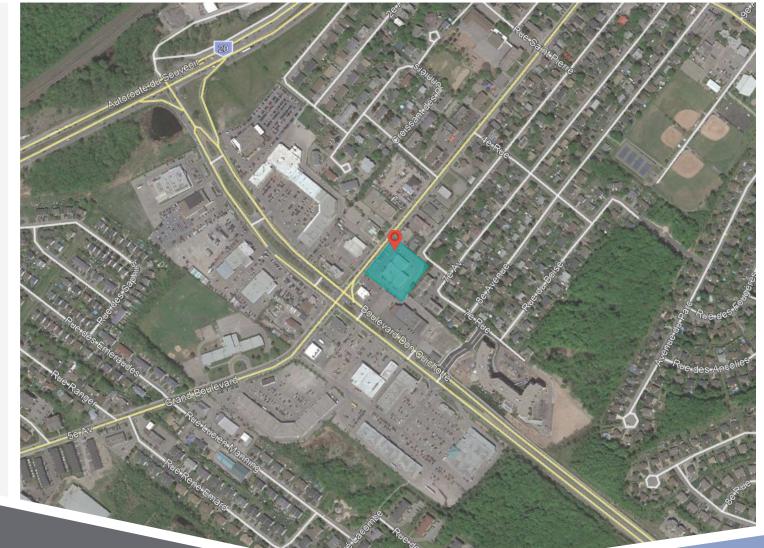

# **405 Boulevard Grand** L'Île-Perrot, QC

405 Boulevard Grand is a high traffic retail plaza that is anchored by Jean Coutu. Located on the North side of Perrot Island, just off Highway 20, this property offers ample parking and is surrounded by residential neighbourhoods and other retail plazas. It is also located along major bus routes and is just minutes from the MacDonald Campus of McGill University.