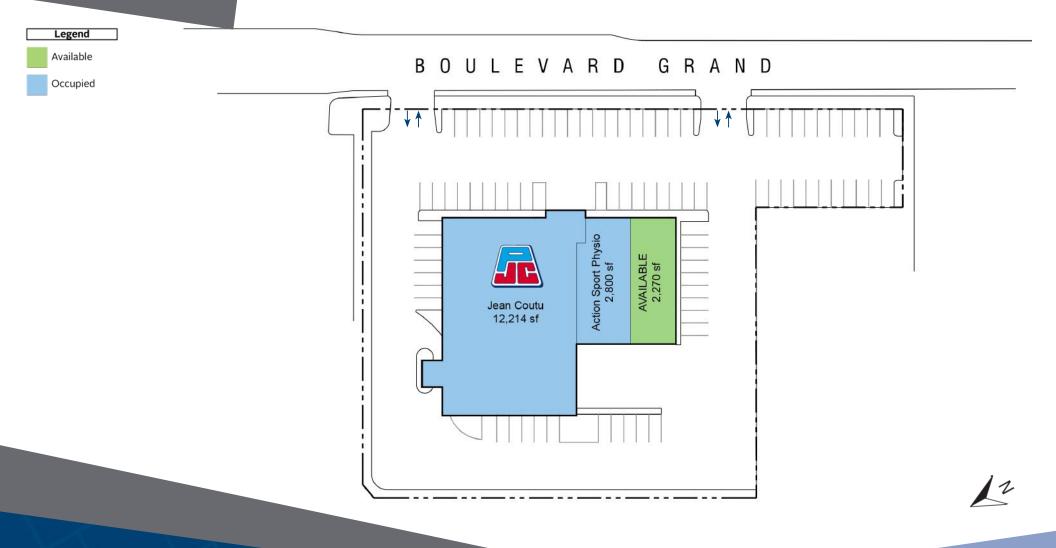

# **405 Boulevard Grand** L'Île-Perrot, QC

405 Boulevard Grand is a high traffic retail plaza that is anchored by Jean Coutu. Located on the North side of Perrot Island, just off Highway 20, this property offers ample parking and is surrounded by residential neighbourhoods and other retail plazas. It is also located along major bus routes and is just minutes from the MacDonald Campus of McGill University.

**Closest Major Intersection:** 

Boulevard Grand & Boulevard Don-Quichotte

GLA: 17,284 sf