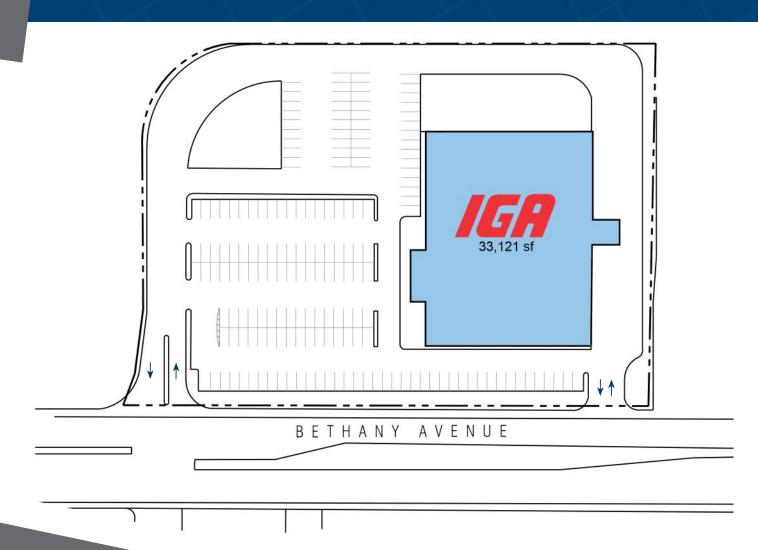

## 465 Bethany Avenue Lachute, QC

465 Bethany Avenue is a singletenant retail location on Bethany Avenue in Lachute. It is situated on approximately 3.25 acres of land, and is comprised of 33, 121 square feet of GLA. The parking lot supports 172 dedicated spaces for the building. This location is currently occupied by IGA.

#### **Closest Major Intersection:**

Avenue Bethany & Boulevard Cristini

**GLA:** 33,121 sf