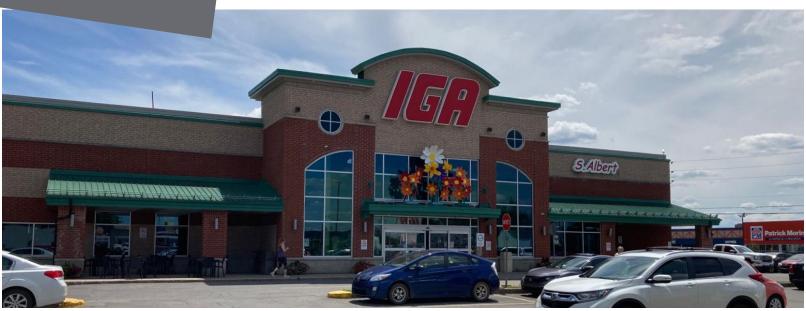

## 465 Bethany Avenue Lachute, QC

465 Bethany Avenue is a singletenant retail location on Bethany Avenue in Lachute. It is situated on approximately 3.25 acres of land, and is comprised of 33, 121 square feet of GLA. The parking lot supports 172 dedicated spaces for the building. This location is currently occupied by IGA.