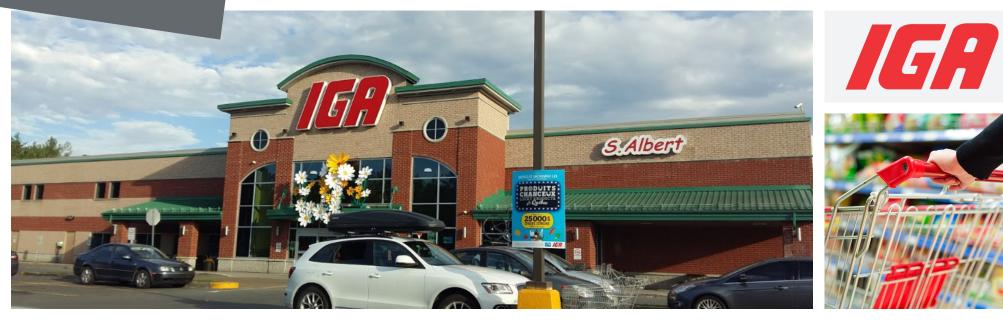

## 465 Bethany Avenue Lachute, QC

465 Bethany Avenue is a singletenant retail location on Bethany Avenue in Lachute. It is situated on approximately 3.25 acres of land, and is comprised of 33, 121 square feet of GLA. The parking lot supports 172 dedicated spaces for the building. This location is currently occupied by IGA.

**Closest Major Intersection:** 

Avenue Bethany & Boulevard Cristini

GLA: 33,121 sf