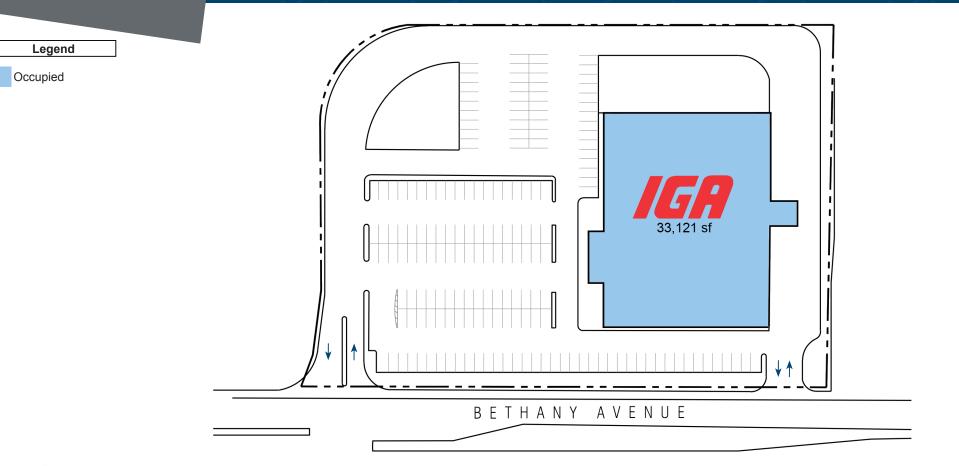

## 465 Bethany Avenue Lachute, QC

465 Bethany Avenue is a singletenant retail location on Bethany Avenue in Lachute. It is situated on approximately 3.25 acres of land, and is comprised of 33, 121 square feet of GLA. The parking lot supports 172 dedicated spaces for the building. This location is currently occupied by IGA.

**Closest Major Intersection:** 

Avenue Bethany & Boulevard Cristini

GLA: 33,121 sf