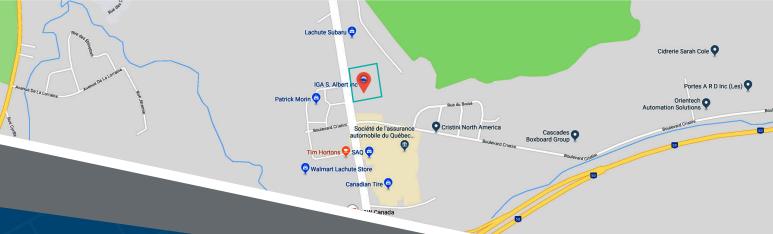

## 465 Bethany Avenue Lachute, QC

465 Bethany Avenue is a singletenant retail location on Bethany Avenue in Lachute. It is situated on approximately 3.25 acres of land, and is comprised of 33, 121 square feet of GLA. The parking lot supports 172 dedicated spaces for the building. This location is currently occupied by IGA.

**Closest Major Intersection:** 

Avenue Bethany & Boulevard Cristini

GLA: 33,121 sf