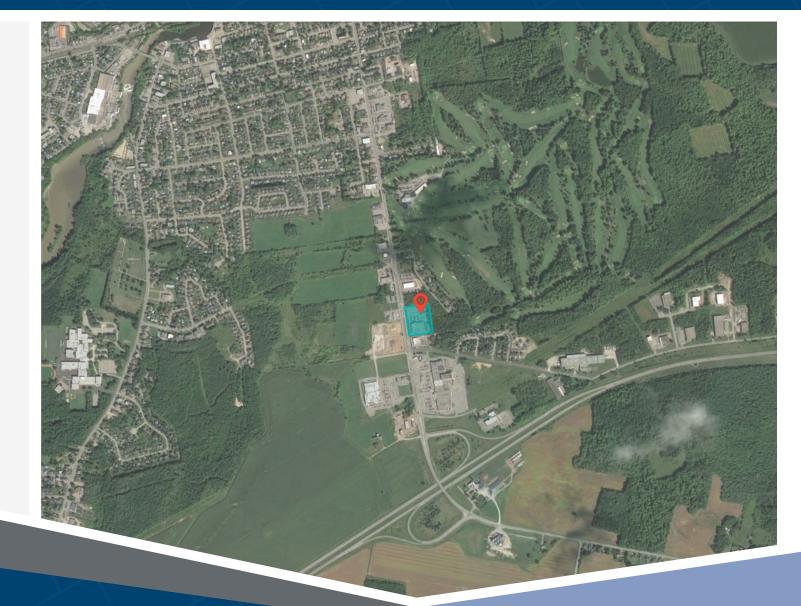

## 465 Bethany Avenue Lachute, QC

465 Bethany Avenue is a singletenant retail location on Bethany Avenue in Lachute. It is situated on approximately 3.25 acres of land, and is comprised of 33, 121 square feet of GLA. The parking lot supports 172 dedicated spaces for the building. This location is currently occupied by IGA.

**Closest Major Intersection:** 

Avenue Bethany & Boulevard Cristini

GLA: 33,121 sf