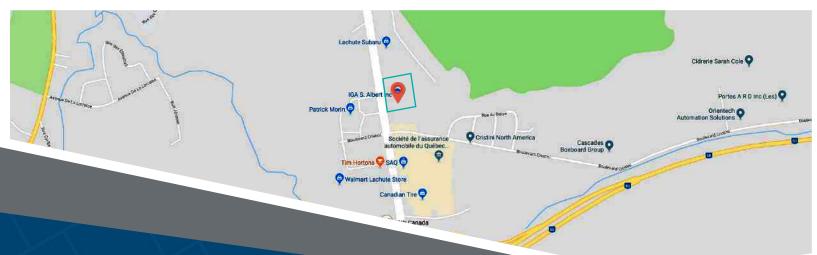

#### **Closest Major Intersection:**

Avenue Bethany & Boulevard Cristini

**GLA:** 33,121 sf