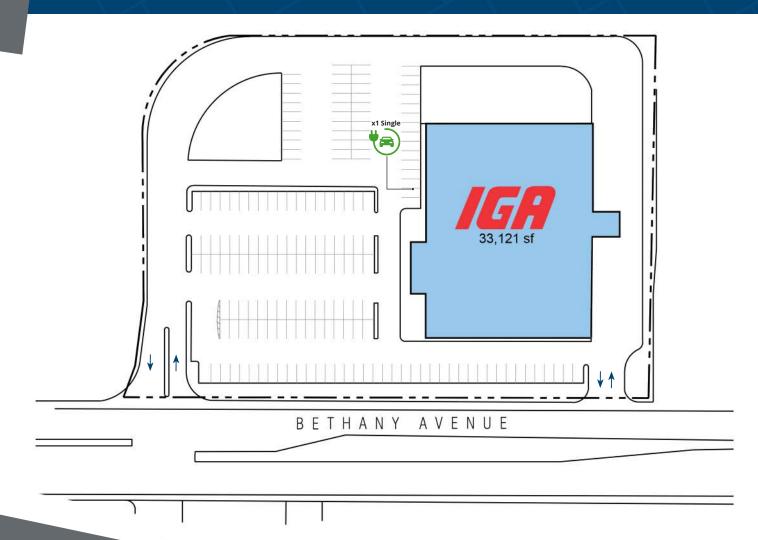

# 465 Bethany Avenue Lachute, QC

465 Bethany Avenue is a single-tenant retail location on Bethany Avenue in Lachute. It is situated on approximately 3.25 acres of land, and is comprised of 33, 121 square feet of GLA. The parking lot supports 172 dedicated spaces for the building. This location is currently occupied by IGA.

#### **Closest Major Intersection:**

Avenue Bethany & Boulevard Cristini

**GLA:** 33,121 sf