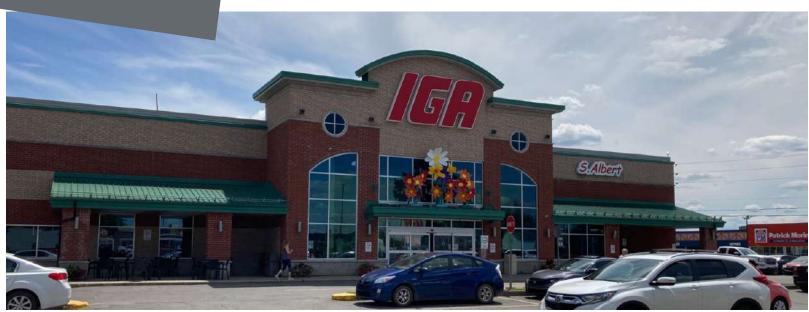

# 465 Bethany Avenue Lachute, QC

465 Bethany Avenue is a single-tenant retail location on Bethany Avenue in Lachute. It is situated on approximately 3.25 acres of land, and is comprised of 33, 121 square feet of GLA. The parking lot supports 172 dedicated spaces for the building. This location is currently occupied by IGA.