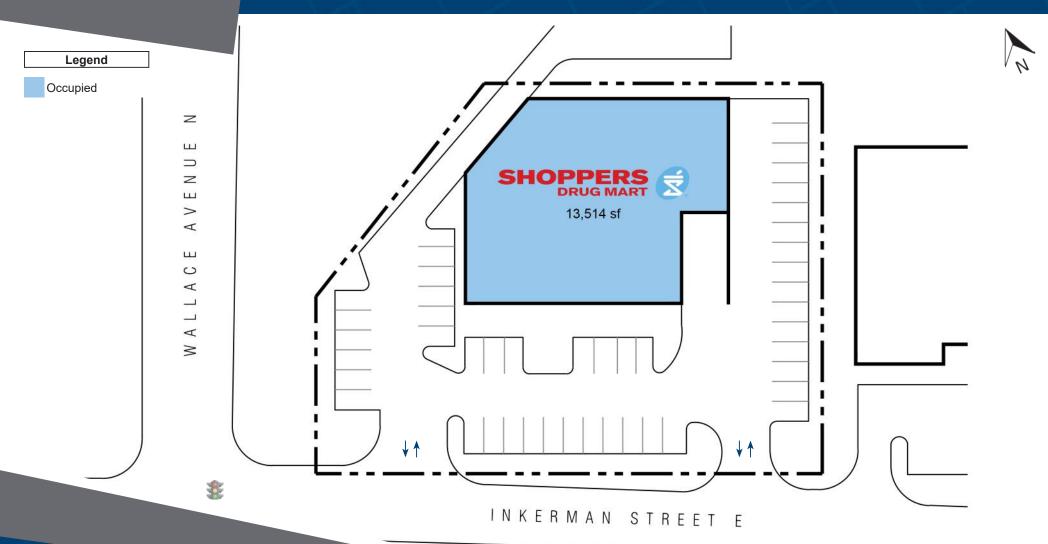

## 210 Wallace Avenue North Listowel, ON

210 Wallace Avenue North is a retail property currently occupied by Shoppers Drug Mart. The steel-framed, concrete block building with EIFS has 13,514 square feet of rentable space. Sitting on 1.3 acres of land, the property has 45 surface parking spots.

### **Closest Major Intersection:**

Wallace Avenue N & Main Street E

**GLA:** 13,514 sf