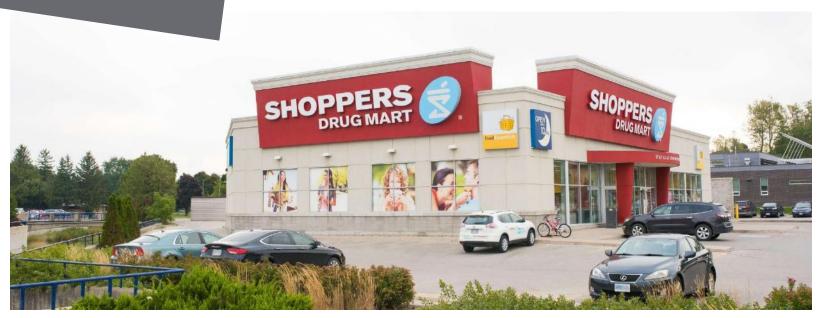

## 210 Wallace Avenue North Listowel, ON

210 Wallace Avenue North is a retail property currently occupied by Shoppers Drug Mart. The steel-framed, concrete block building with EIFS has 13,514 square feet of rentable space. Sitting on 1.3 acres of land, the property has 45 surface parking spots.