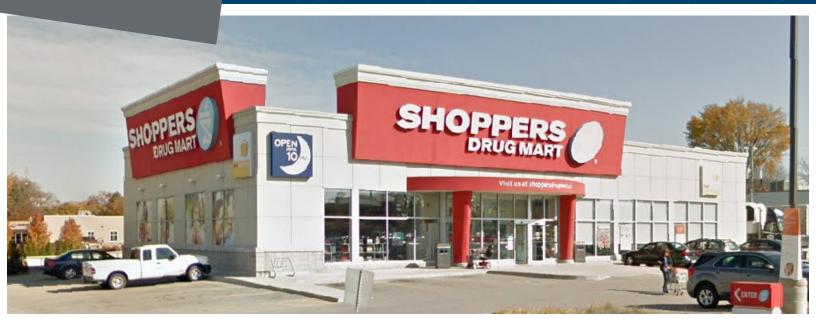

### 210 Wallace Avenue North Listowel, ON

210 Wallace Avenue North is a retail property currently occupied by Shoppers Drug Mart. The steel-framed, concrete block building with EIFS has 13,514 square feet of rentable space. Sitting on 1.3 acres of land, the property has 45 surface parking spots.