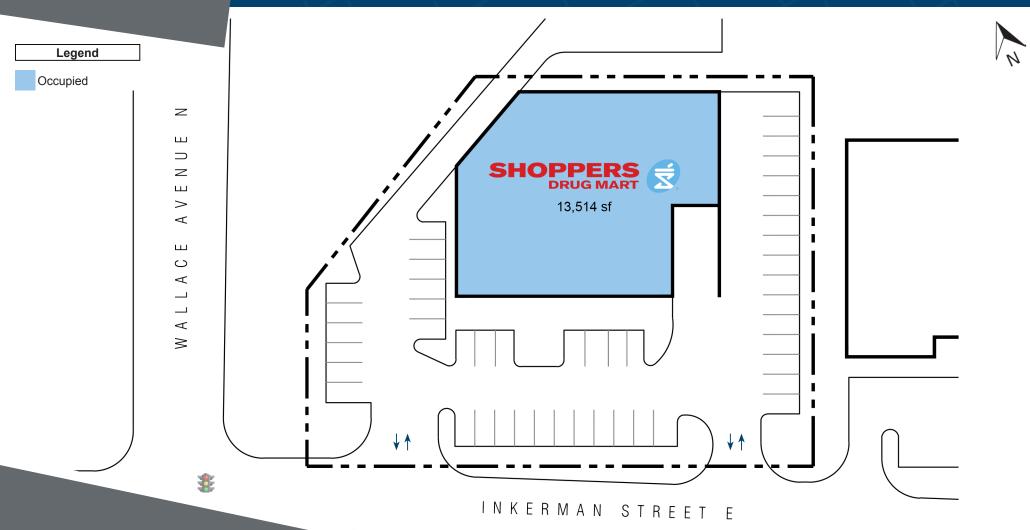

### 210 Wallace Avenue North Listowel, ON

210 Wallace Avenue North is a retail property currently occupied by Shoppers Drug Mart. The steel-framed, concrete block building with EIFS has 13,514 square feet of rentable space. Sitting on 1.3 acres of land, the property has 45 surface parking spots.

#### **Closest Major Intersection:**

Wallace Avenue N & Main Street E

**GLA:** 13,514 sf