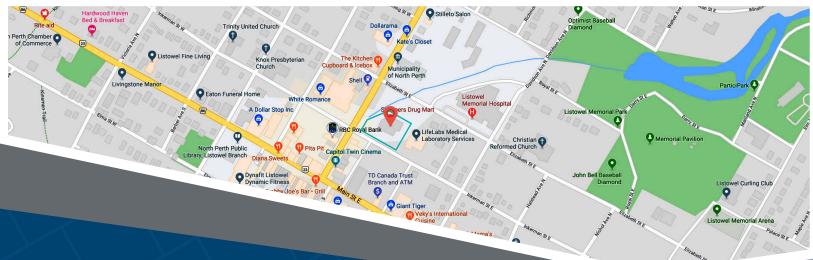

#### **Closest Major Intersection:**

Wallace Avenue N & Main Street E

**GLA:** 13,514 sf