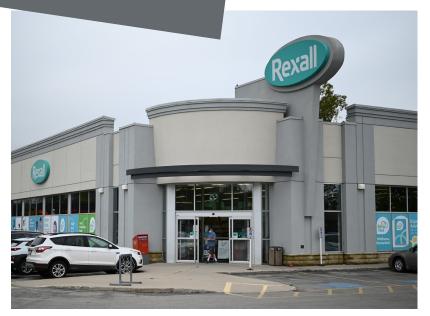

### 1553 Dundas St E London, ON

1553 Dundas Street East is located two blocks east of Highbury Road N, in Southeast London. This retail location is easily accessible to residents traveling to and from the nearby Argyle Mall/ Walmart Superstore. Shoppers will benefit from the plaza's convenient proximity to the bus route. Anchor tenants are Rexall and Dollarama. Ample surface parking with 280 spaces to service employees and customers.