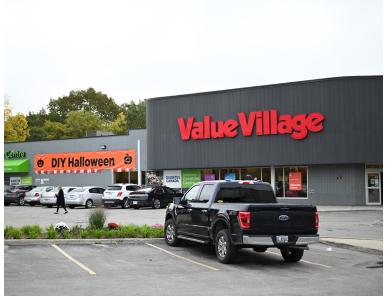

### 1553 Dundas St E London, ON

1553 Dundas Street East is located two blocks east of Highbury Road N, in Southeast London. This retail location is easily accessible to residents traveling to and from the nearby Argyle Mall/ Walmart Superstore. Shoppers will benefit from the plaza's convenient proximity to the bus route. Anchor tenants are Rexall and Dollarama. Ample surface parking with 280 spaces to service employees and customers.