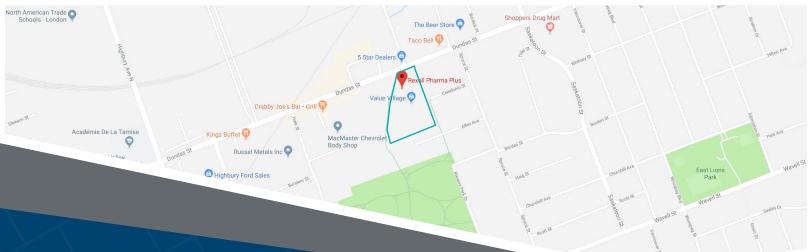

### 1553 Dundas St E London, ON

1553 Dundas Street East is located two blocks east of Highbury Road N, in Southeast London. This retail location is easily accessible to residents traveling to and from the nearby Argyle Mall/ Walmart Superstore. Shoppers will benefit from the plaza's convenient proximity to the bus route. Anchor tenants are Rexall and Dollarama. Ample surface parking with 280 spaces to service employees and customers.

#### **Closest Major Intersection:**

Dundas St E & Highbury Ave N

**GLA:** 51,628 sf