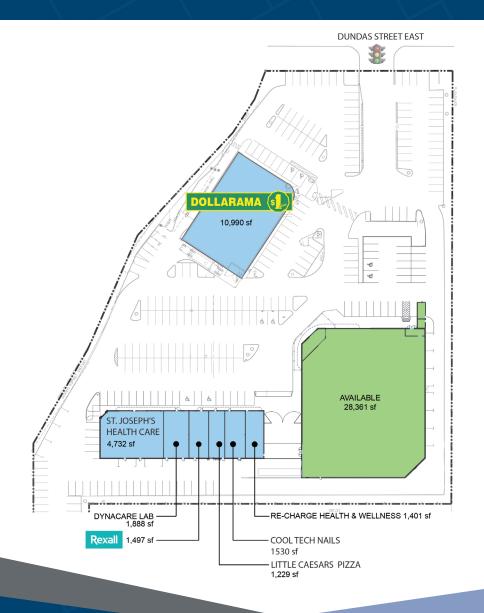

# 1553 Dundas St E London, ON

Legend

Available

Occupied

For leasing inquiries please contact Skyline at 1-800-451-5229 https://www.skylineretailreit.ca/

#### **Closest Major Intersection:**

Dundas St E & Highbury Ave N

**GLA:** 51,628 sf

#### **HIGHLIGHTS**

- Professionally managed retail plaza East of Highbury Ave on Dundas St E
- · High visibility and pylon signage opportunity
- Ample, shared customer parking surrounding each retail location
- Good flow of customer traffic brought in by anchor tenants