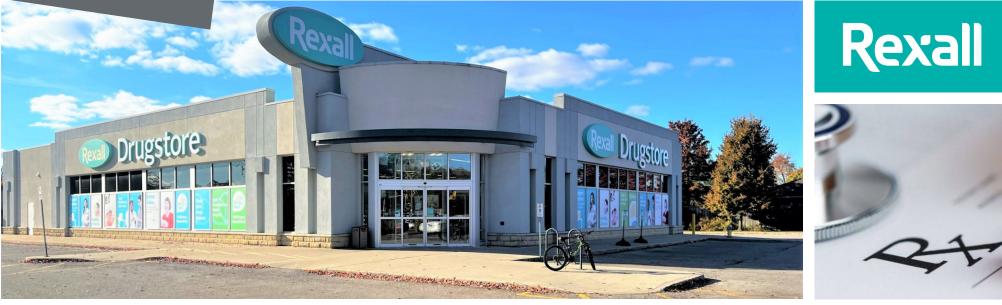

## **1505 Highbury Avenue North** London, ON

1505 Highbury Avenue North is a standalone, single tenant retail location in a bustling residential neighbourhood. This space is comprised of 11,087 square feet of gross leasing area and is currently occupied by Rexall. The parking lot supports 77 dedicated spaces for the building.