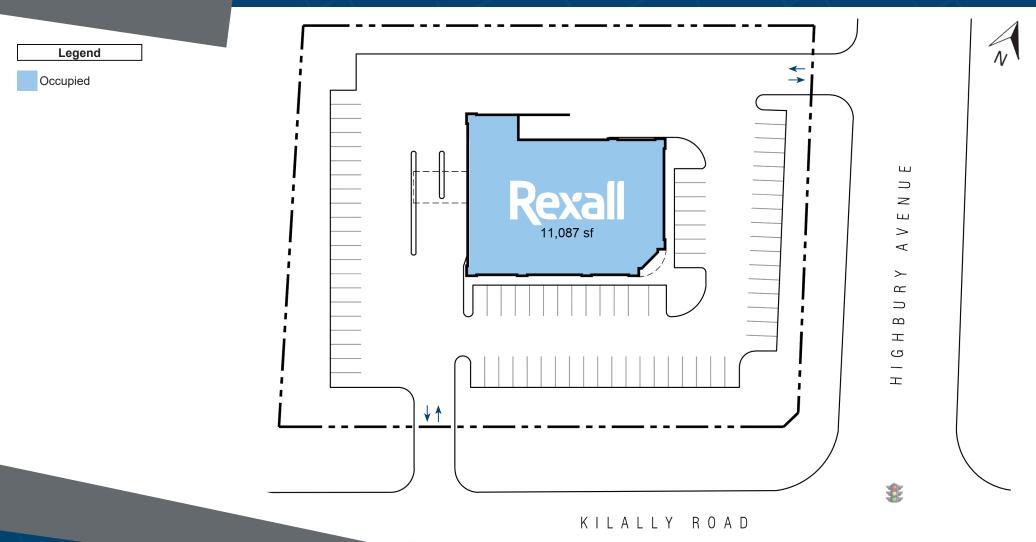

## **1505 Highbury Avenue North** London, ON

1505 Highbury Avenue North is a standalone, single tenant retail location in a bustling residential neighbourhood. This space is comprised of 11,087 square feet of gross leasing area and is currently occupied by Rexall. The parking lot supports 77 dedicated spaces for the building.

**Closest Major Intersection:** Highbury Avenue N & Kilally Road

**GLA:** 11,087 sf