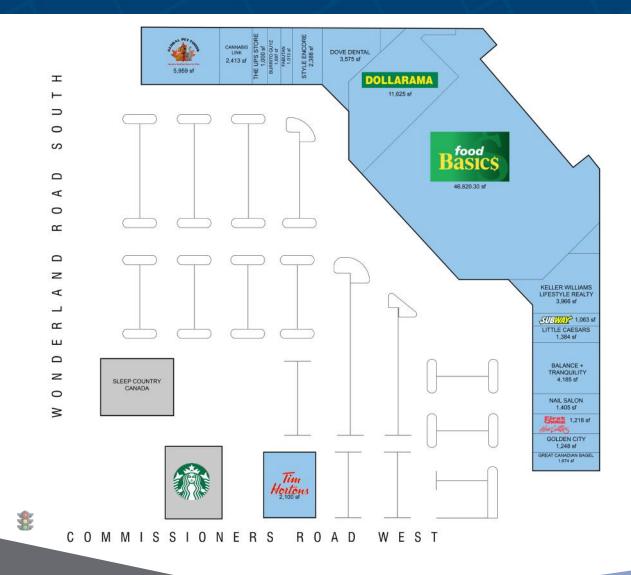

#### **Closest Major Intersection:**

Commissioners Road West and Wonderland Road South

**GLA:** 94,180 sf