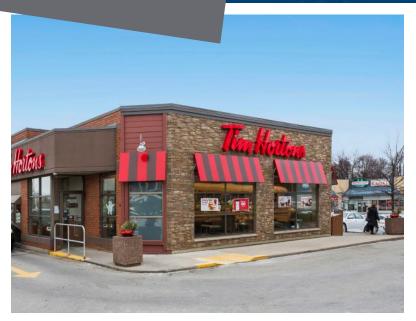

## **509-511 Commissioners Road West**London, ON

Commissioners Court Plaza is a multitenant retail plaza that is anchored by Food Basics. Comprised of multiple nationally-branded tenants including Fabutan, Tim Hortons, the UPS Store, and Subway. This high exposure plaza is just North of the 401, and is shadow anchored by Starbucks and Sleep Country.