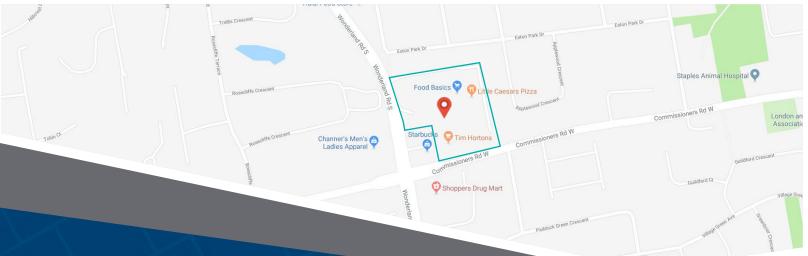

#### **Closest Major Intersection:**

Commissioners Road West and Wonderland Road South

**GLA:** 94,180 sf