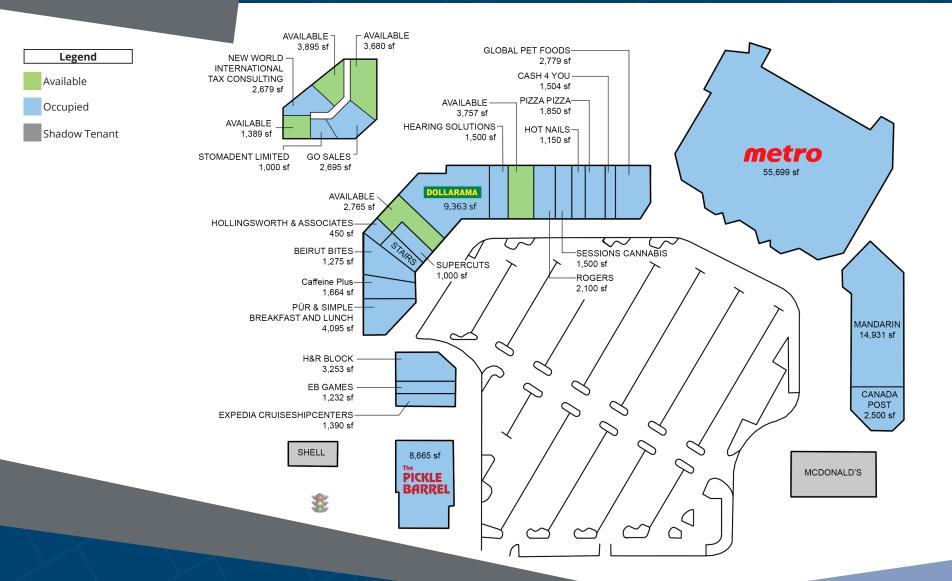

## 387-401 Wellington Road S London, ON

This plaza is a bustling multi-tenanted retail plaza including several nationallybranded tenants such as Metro, Pickle Barrel, H&R Block, and Dollarama. This property is located just South of the city center, along a very busy stretch of Wellington Road. Directly across from the Victoria Hospital, this plaza offers ample parking and is minutes from busy Hwy 401.

**Closest Major Intersection:** Wellington Rd. and Commissioners

Rd. E.

GLA: 139,148 sf

## HIGHLIGHTS

- Front facade and pylon signage opportunities
- Ample customer parking
- Bustling plaza at the corner of a major intersection
- Hosts a variety of shops, restaurants and stores
- Close proximity to Hwy 401