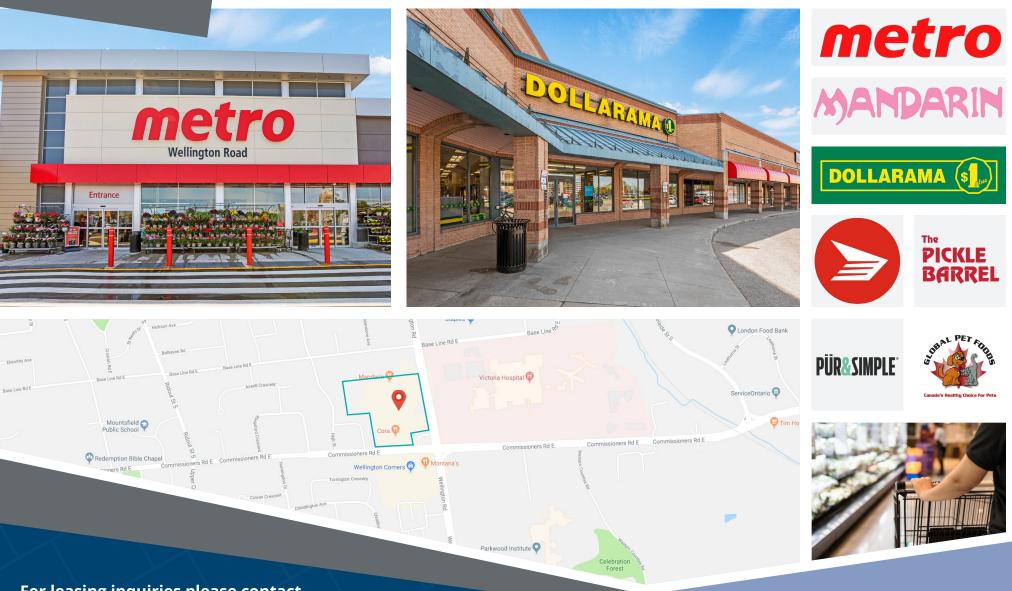

## 387-401 Wellington Road S London, ON

This plaza is a bustling multi-tenanted retail plaza including several nationallybranded tenants such as Metro, Pickle Barrel, H&R Block, and Dollarama. This property is located just South of the city center, along a very busy stretch of Wellington Road. Directly across from the Victoria Hospital, this plaza offers ample parking and is minutes from busy Hwy 401.

**Closest Major Intersection:** Wellington Rd. and Commissioners

Rd. E.

GLA: 139,148 sf