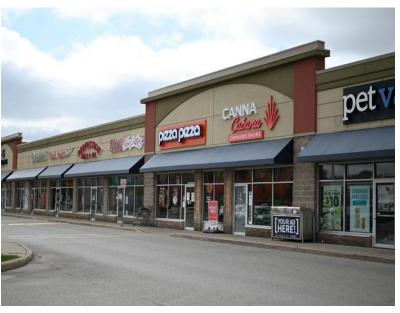

## 760 Hyde Park Road London, ON

Oakridge Centre is a high traffic multitenanted retail plaza that is shadow anchored by the Real Canadian Superstore. Included in the plaza are several nationally-branded tenants such as CIBC and Rexall. This property is located West of downtown London, in a busy retail node. This plaza offers ample parking and is co-tenanted by the Beer Store.