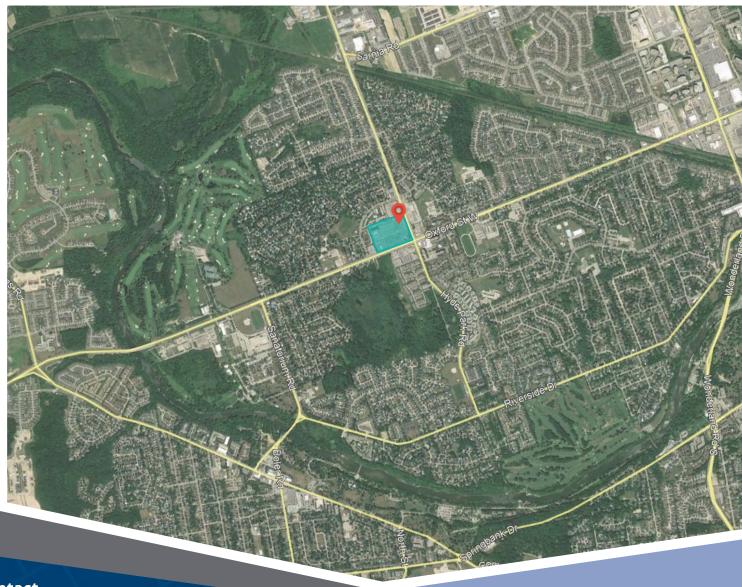

## 760 Hyde Park Road London, ON

Oakridge Centre is a high traffic multitenanted retail plaza that is shadow anchored by the Real Canadian Superstore. Included in the plaza are several nationally-branded tenants such as CIBC and Rexall. This property is located West of downtown London, in a busy retail node. This plaza offers ample parking and is co-tenanted by the Beer Store.

#### **Closest Major Intersection:**

Hyde Park Road & Oxford St West

**GLA:** 34,066 sf