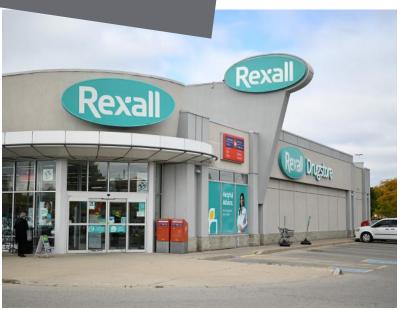

## 760 Hyde Park Road London, ON

Oakridge Centre is a high traffic multitenanted retail plaza that is shadow anchored by the Real Canadian Superstore. Included in the plaza are several nationally-branded tenants such as CIBC and Rexall. This property is located West of downtown London, in a busy retail node. This plaza offers ample parking and is co-tenanted by the Beer Store.