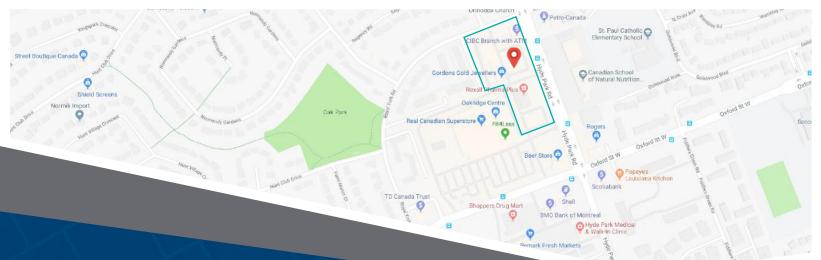

## 760 Hyde Park Road London, ON

Oakridge Centre is a high traffic multitenanted retail plaza that is shadow anchored by the Real Canadian Superstore. Included in the plaza are several nationally-branded tenants such as CIBC and Rexall. This property is located West of downtown London, in a busy retail node. This plaza offers ample parking and is co-tenanted by the Beer Store.

#### **Closest Major Intersection:**

Hyde Park Road & Oxford St West

**GLA:** 34,066 sf