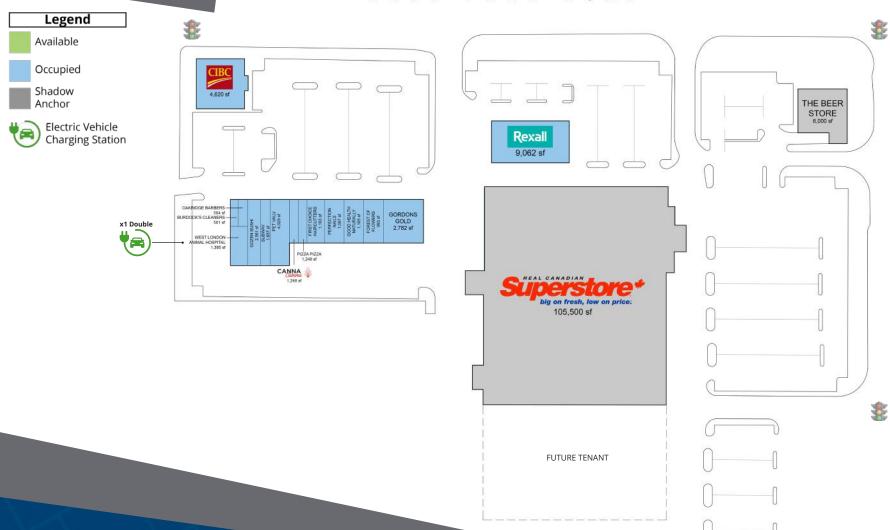

## 760 Hyde Park Road London, ON

Oakridge Centre is a high traffic multitenanted retail plaza that is shadow anchored by the Real Canadian Superstore. Included in the plaza are several nationally-branded tenants such as CIBC and Rexall. This property is located West of downtown London, in a busy retail node. This plaza offers ample parking and is co-tenanted by the Beer Store.

#### **Closest Major Intersection:**

Hyde Park Road & Oxford St West

**GLA:** 34,066 sf