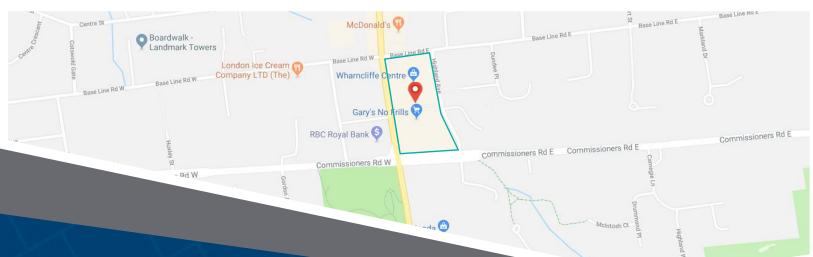

#### **Closest Major Intersection:**

Wharncliffe Rd S. & Baseline Rd E

**GLA:** 60,757 sf