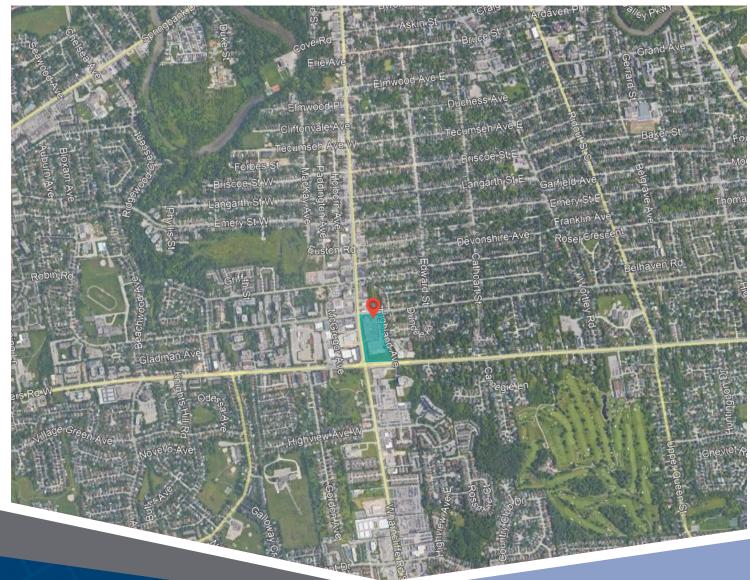

### 11 Baseline Road East London, ON

The Wharncliffe Centre is a multitenant retail plaza comprised of multiple nationally-branded tenants including CIBC, NoFrills, Dollarama, and First Choice Haircutters. The property is located North of the 401, on a busy retail corridor with multiple surrounding residential neighbourhoods.

#### **Closest Major Intersection:**

Wharncliffe Rd S. & Baseline Rd E

**GLA:** 60,757 sf