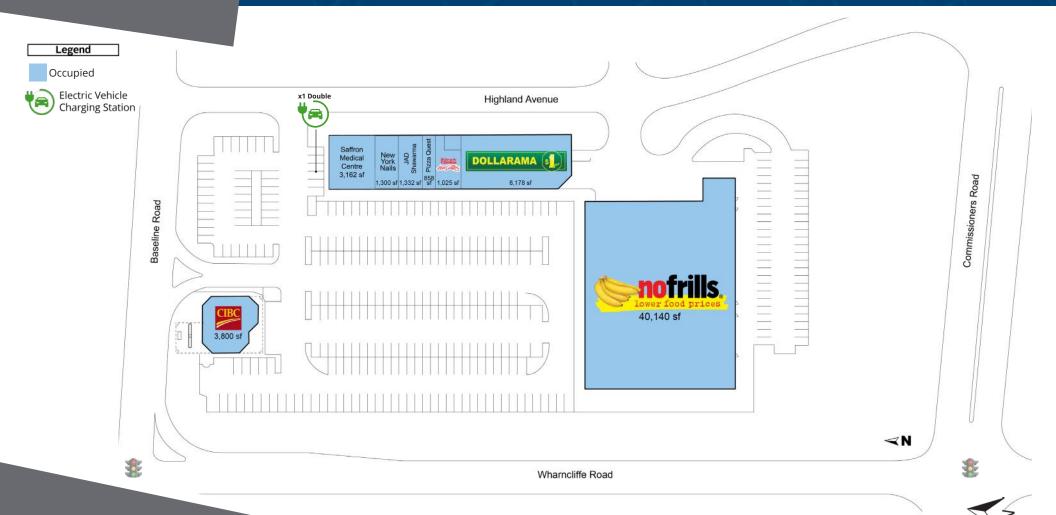

### 11 Baseline Road East London, ON

The Wharncliffe Centre is a multitenant retail plaza comprised of multiple nationally-branded tenants including CIBC, NoFrills, Dollarama, and First Choice Haircutters. The property is located North of the 401, on a busy retail corridor with multiple surrounding residential neighbourhoods.

#### **Closest Major Intersection:**

Wharncliffe Rd S. & Baseline Rd E

**GLA:** 60,757 sf

### **HIGHLIGHTS**

- Retail plaza on busy Wharncliffe Rd S
- Shared site with many reputable retailers creating ample customer traffic
- Front business signage opportunity facing Wharncliffe Rd S
- Ample free parking in a shared surface parking lot