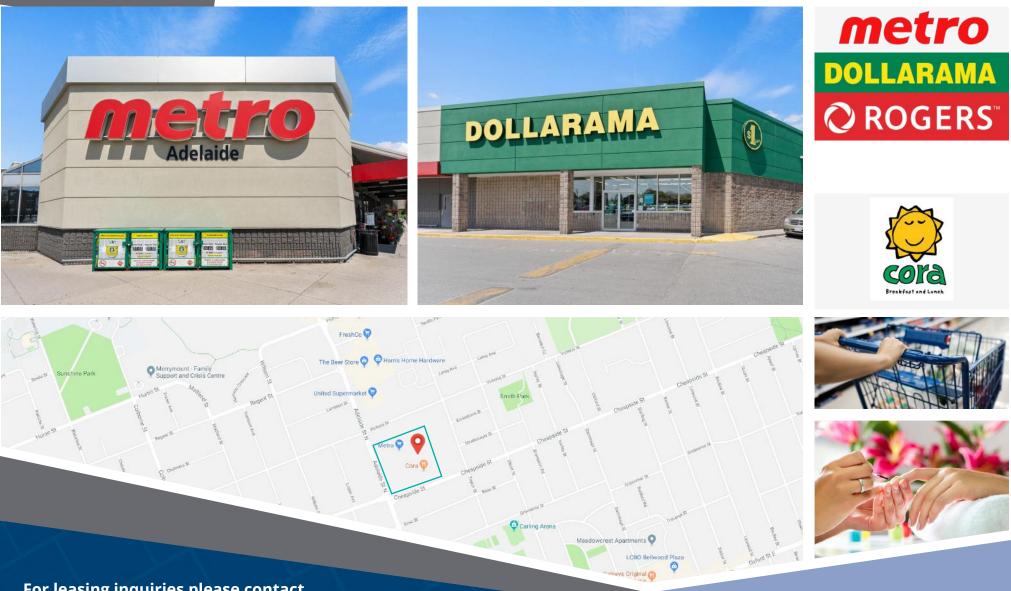

## **1030 Adelaide Street North** London, ON

The Adelaide Centre is a high traffi multi-tenanted retail plaza that is anchored by Metro. Included in the plaza are several nationally-branded tenants such as Rogers, Subway, Dollarama, and Cora's. This property is located just minutes from downtown London. Highly visible end-cap unit is available.

#### **Closest Major Intersection:**

Adelaide St N and Cheapside St

GLA: 80,916 sf