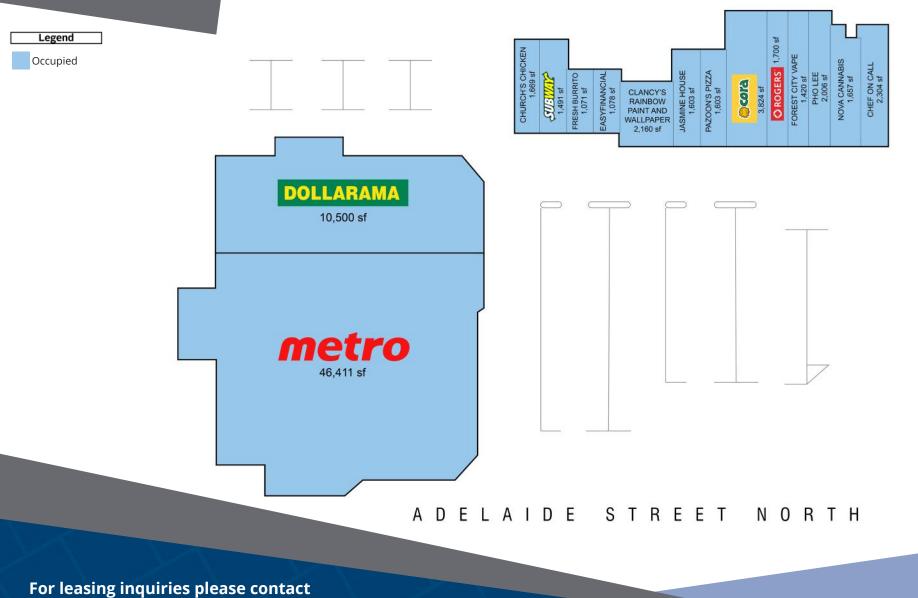

## **1030 Adelaide Street North** London, ON

The Adelaide Centre is a high traffi multi-tenanted retail plaza that is anchored by Metro. Included in the plaza are several nationally-branded tenants such as Rogers, Subway, Dollarama, and Cora's. This property is located just minutes from downtown London. Highly visible end-cap unit is available.

#### **Closest Major Intersection:**

Adelaide St N and Cheapside St

GLA: 80,916 sf

### HIGHLIGHTS

- Shared site with many reputable retailers creating ample customer traffic
- Ample surface parking on-site
- Centrally located, Adelaide Centre is 5 minutes from Western University in a strong retail node.