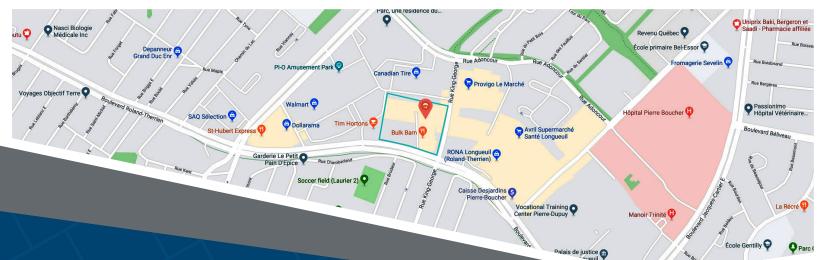

### 2235-2261 Roland-Therrien Blvd Longueuil, QC

Located close to downtown Montreal on a bustling thoroughfare is Roland Therrien Place. Situated in the densely populated affluent Longueil neighbourhood, this centre is a continuous strip of retail with ample parking located near major retailers Loblaws, Canadian Tire and Walmart.

#### **Closest Major Intersection:**

Roland-Therrien Boulevard & Curé-Poirier Boulevard Fast

**GLA:** 53,742 sf