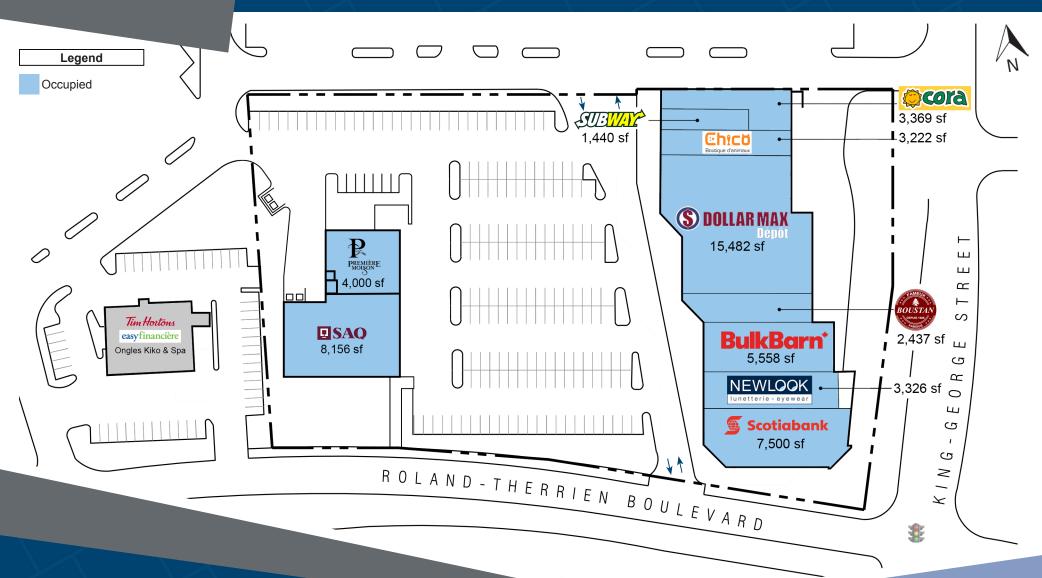

#### **Closest Major Intersection:**

Roland-Therrien Boulevard & Curé-Poirier Boulevard Fast

**GLA:** 53,742 sf

### **HIGHLIGHTS**

- Professionally managed property
- · Ample surface parking for staff and customers
- Good flow of customer traffic
- High visibility from Roland-Therrien Boulevard
- Exterior signage opportunities