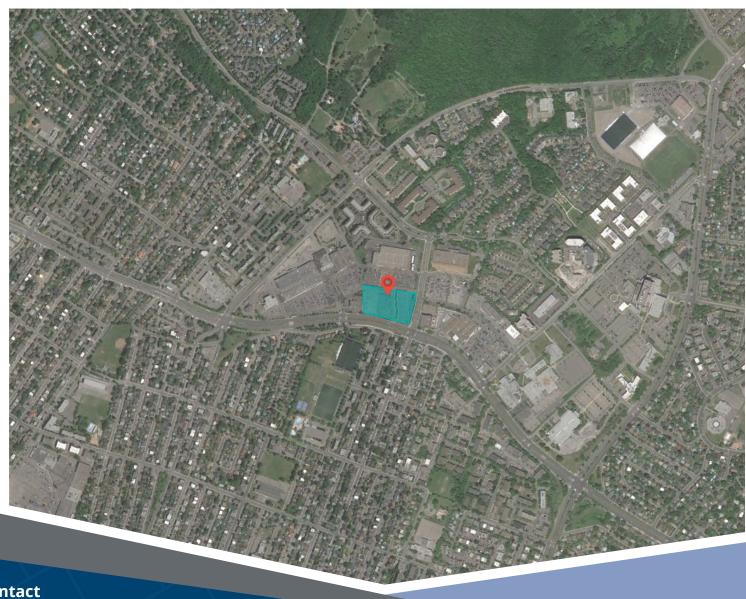

### 2235-2261 Roland-Therrien Blvd Longueuil, QC

Located close to downtown Montreal on a bustling thoroughfare is Roland Therrien Place. Situated in the densely populated affluent Longueil neighbourhood, this centre is a continuous strip of retail with ample parking located near major retailers Loblaws, Canadian Tire and Walmart.