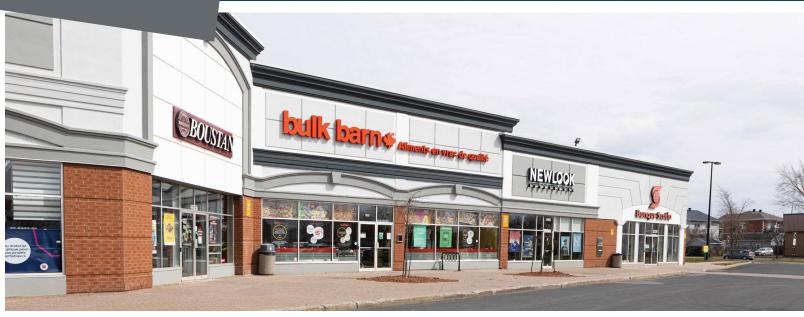

### 2235-2261 Roland-Therrien Blvd Longueuil, QC

Located close to downtown Montreal on a bustling thoroughfare is Roland Therrien Place. Situated in the densely populated affluent Longueil neighbourhood, this centre is a continuous strip of retail with ample parking located near major retailers Loblaws, Canadian Tire and Walmart.

### **HIGHLIGHTS**

- Professionally managed property
- · Ample surface parking for staff and customers
- Good flow of customer traffic
- High visibility from Roland-Therrien Boulevard
- Exterior signage opportunities