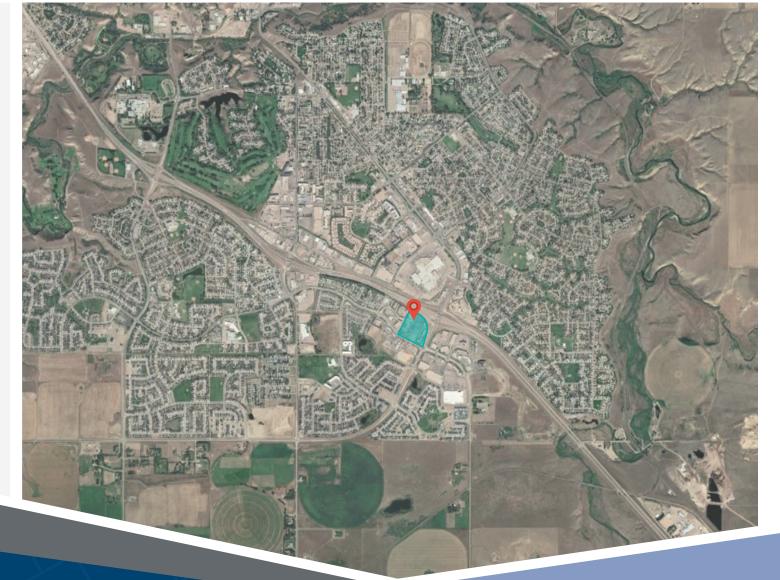

## **1800 Strachan Road SE Medicine Hat, AB**

A multi-tenant retail plaza located at 1800 Strachan Road SE in Medicine Hat, Alberta, adjacent to the Trans Canada Highway. The plaza is comprised of seven buildings with a total of 109,935 square feet of retail space and is anchored by grocery tenant Save on Foods.

**Closest Major Intersection:** Strachan Road SE & Dunmore Road SE

GLA: 109,935 sf