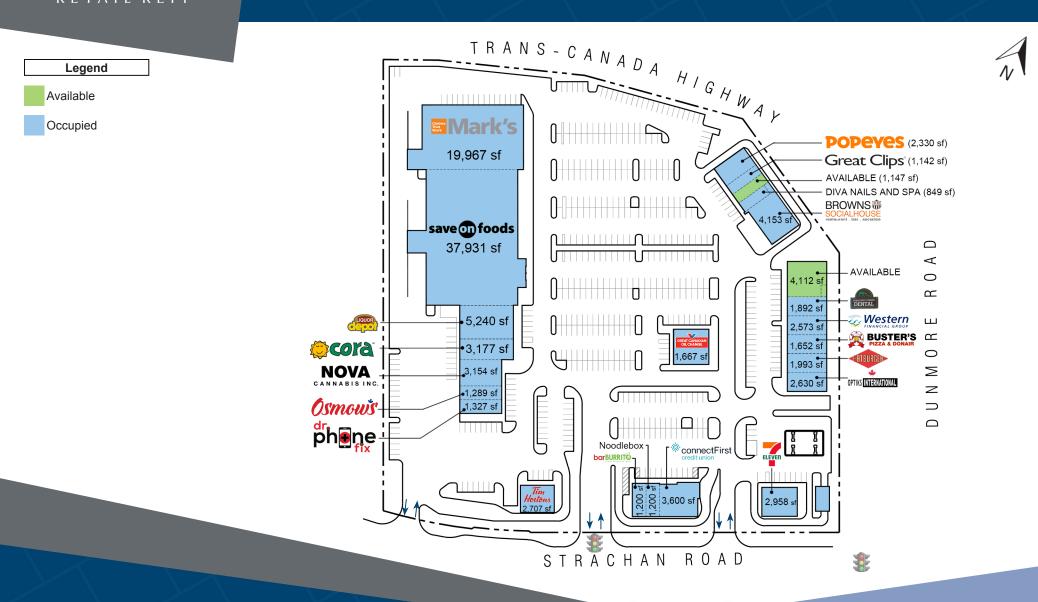

## **1800 Strachan Road SE Medicine Hat, AB**

A multi-tenant retail plaza located at 1800 Strachan Road SE in Medicine Hat, Alberta, adjacent to the Trans Canada Highway. The plaza is comprised of seven buildings with a total of 109,935 square feet of retail space and is anchored by grocery tenant Save on Foods.

**Closest Major Intersection:** Strachan Road SE & Dunmore Road SE

GLA: 109,935 sf

## **HIGHLIGHTS**

- Professionally managed property
- Ample surface parking for staff and customers
- Good flow of customer traffic
- High visibility from Strachan Road SE
- Exterior and pylon signage opportunities