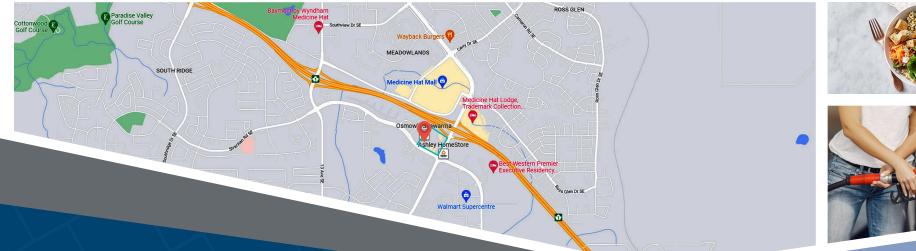

## **1800 Strachan Road SE Medicine Hat, AB**

A multi-tenant retail plaza located at 1800 Strachan Road SE in Medicine Hat, Alberta, adjacent to the Trans Canada Highway. The plaza is comprised of seven buildings with a total of 109,935 square feet of retail space and is anchored by grocery tenant Save on Foods.

**Closest Major Intersection:** Strachan Road SE & Dunmore Road SE

GLA: 109,935 sf