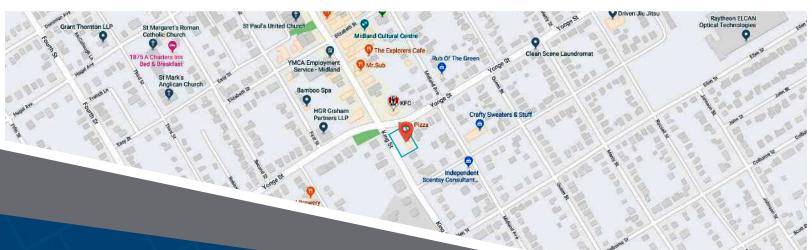

### 395 King Street Midland, ON

395 King Street is a stand alone retail pad site occupied by Pizza Pizza. The property is located in central Midland, on the southeast corner of King Street & Yonge Street. The property was redeveloped circa 2010.

### **Closest Major Intersection:**

King Street & Yonge Street

**GLA:** 2,880 sf