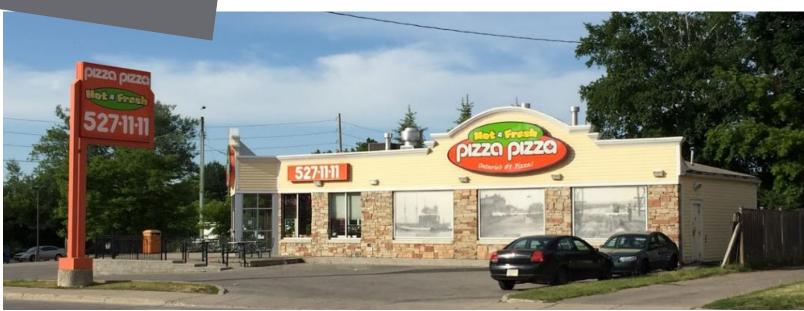

### 395 King Street Midland, ON

395 King Street is a stand alone retail pad site occupied by Pizza Pizza. The property is located in central Midland, on the southeast corner of King Street & Yonge Street. The property was redeveloped circa 2010.

### **HIGHLIGHTS**

- · Forward facing signage on building
- Pylon signage facing King Street
- Ample free customer parking
- Minutes away from Midland Bay

For leasing inquiries please contact Skyline at 1-800-451-5229 https://www.skylineretailreit.ca/