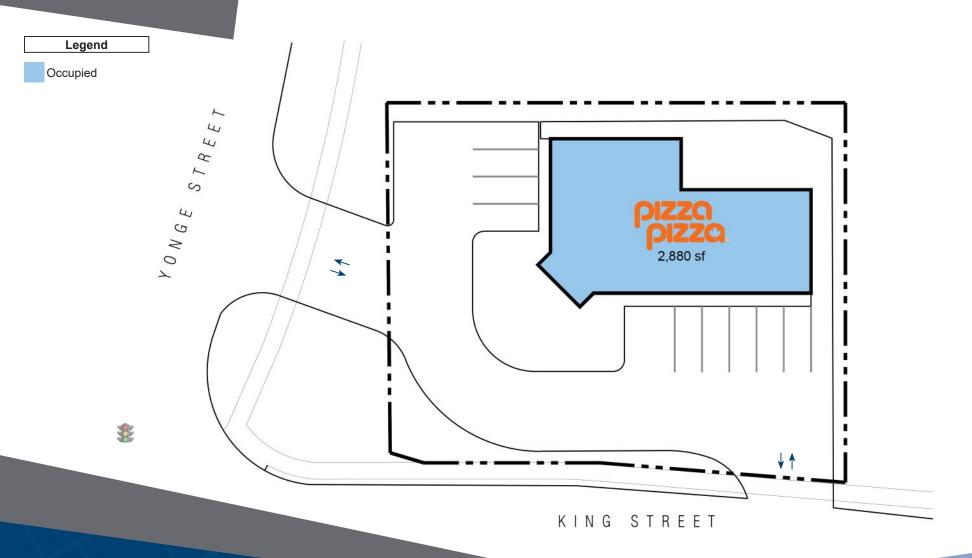

### 395 King Street Midland, ON

395 King Street is a stand alone retail pad site occupied by Pizza Pizza. The property is located in central Midland, on the southeast corner of King Street & Yonge Street. The property was redeveloped circa 2010.

### **Closest Major Intersection:**

King Street & Yonge Street

**GLA:** 2,880 sf