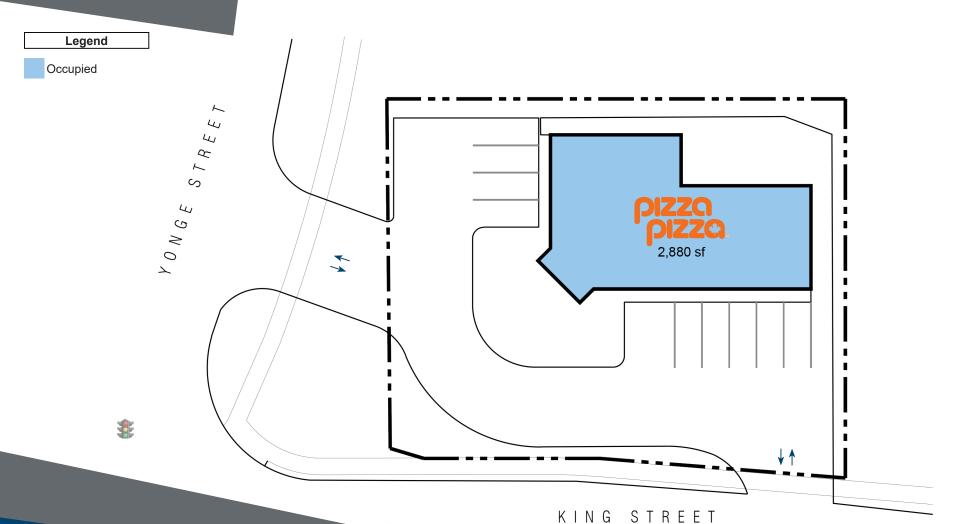

### **Closest Major Intersection:**

King Street & Yonge Street

**GLA:** 2,880 sf

#### **HIGHLIGHTS**

- · Forward facing signage on building
- Pylon signage facing King Street
- Ample free customer parking
- Minutes away from Midland Bay

For leasing inquiries please contact Skyline at 1-800-451-5229 https://www.skylineretailreit.ca/