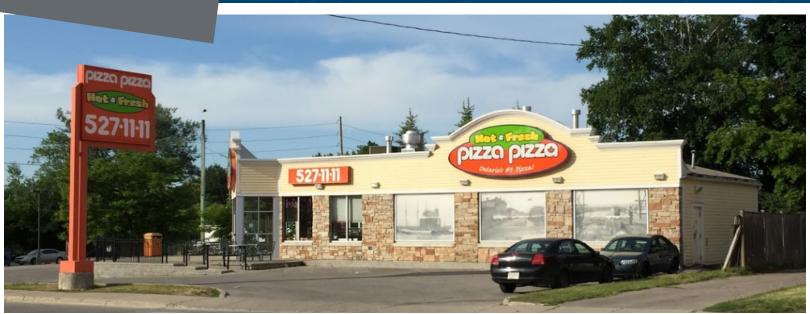

## **395 King Street** Midland, ON

395 King Street is a stand alone retail pad site occupied by Pizza Pizza. The property is located in central Midland, on the southeast corner of King Street & Yonge Street. The property was redeveloped circa 2010.

### **Closest Major Intersection:**

King Street & Yonge Street

**GLA:** 2,880 sf

#### **HIGHLIGHTS**

- · Forward facing signage on building
- Pylon signage facing King Street
- Ample free customer parking
- Minutes away from Midland Bay

For leasing inquiries please contact Skyline at 1-800-451-5229 https://www.skylineretailreit.ca/