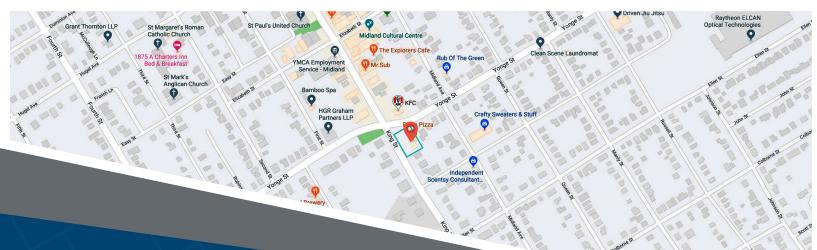

## **395 King Street** Midland, ON

395 King Street is a stand alone retail pad site occupied by Pizza Pizza. The property is located in central Midland, on the southeast corner of King Street & Yonge Street. The property was redeveloped circa 2010.

### **Closest Major Intersection:**

King Street & Yonge Street

**GLA:** 2,880 sf