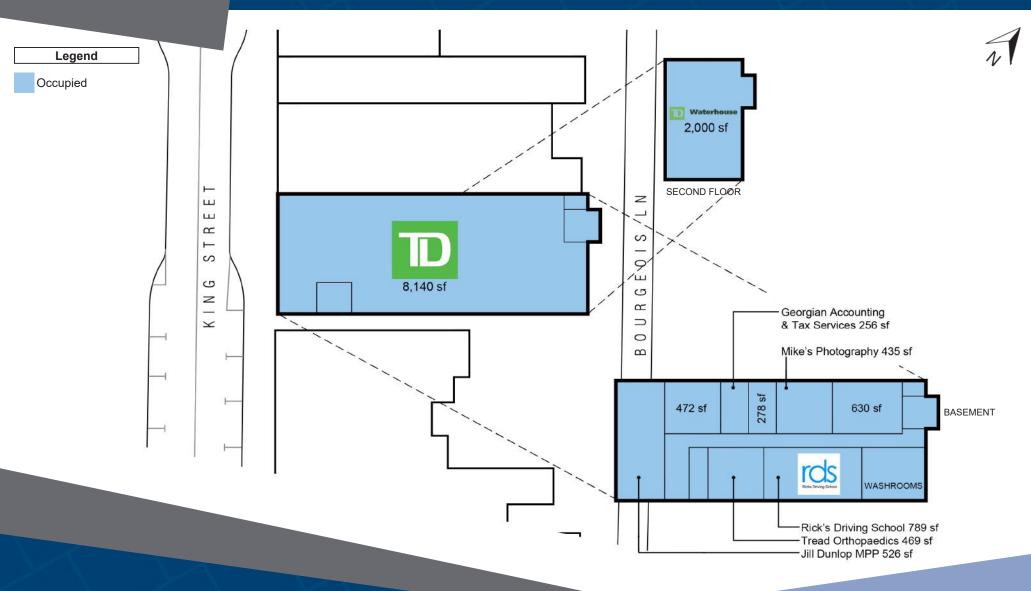

## **295 King Street** Midland, ON

295 King Street is a multi tenant retail plaza comprised of eight tenants, with TD Bank and TD Waterhouse as anchors. The property is located downtown on the main corridor in Midland. The two-story property was developed circa 1987, and was redeveloped in 2007. It is comprised of 10,140 square feet of GLA.

**Closest Major Intersection:** King St & Elizabeth St

**GLA:** 10,140 sf