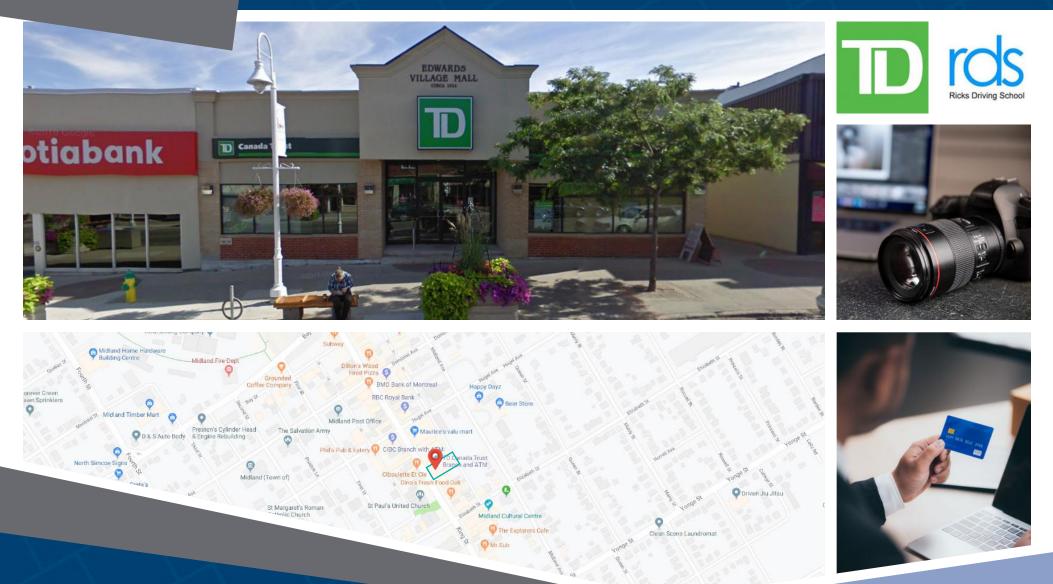

## **295 King Street** Midland, ON

295 King Street is a multi tenant retail plaza comprised of eight tenants, with TD Bank and TD Waterhouse as anchors. The property is located downtown on the main corridor in Midland. The two-story property was developed circa 1987, and was redeveloped in 2007. It is comprised of 10,140 square feet of GLA.

**Closest Major Intersection:** King St & Elizabeth St

**GLA:** 10,140 sf

## HIGHLIGHTS

- High profile location below TD bank building
- Central Downtown location
- Lease Space Available in this High **Traffic Building**
- Entrance from King Street as well as Municipal Parking Lot at Rear
- Be a part of the revitalizing downtown area in this historic building.