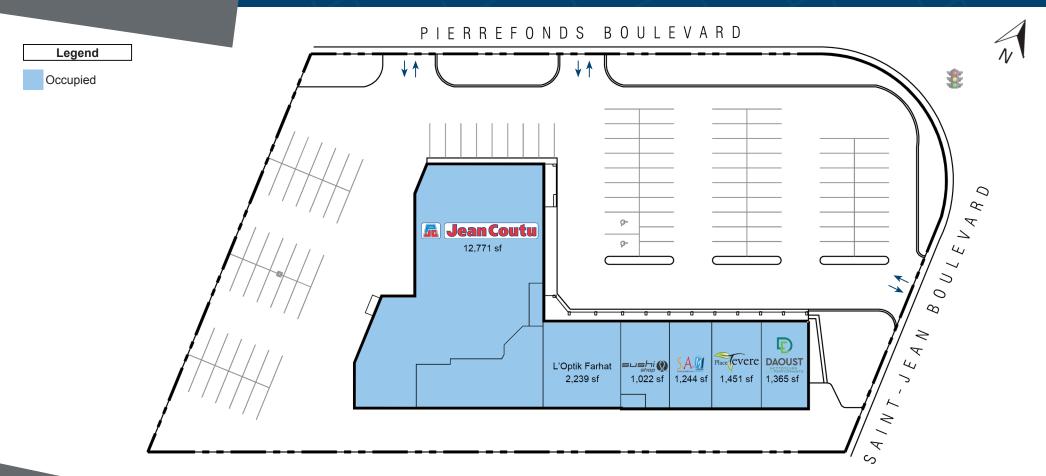

### 4930 Saint-Jean Boulevard Pierrefonds, QC

4930 Saint-Jean Boulevard is a high traffic multi-tenant retail plaza that is anchored by Jean Coutu. Included in the plaza are several well established tenants such as the S.A.M. Learning Centre and Farhat. This busy plaza is located on the North-West coast of Montréal Island and is surrounded by other retailers and residential neighbourhoods.

### **Closest Major Intersection:**

Saint-Jean Blvd. & Pierrefonds Blvd.

**GLA:** 20,092 sf

#### **HIGHLIGHTS**

- Professionally managed retail property
- Front signage facing the busy intersection of Saint-Jean Blvd. & Pierrefonds Blvd.
- Easy access to parking lot, which features 110 shared surface spots