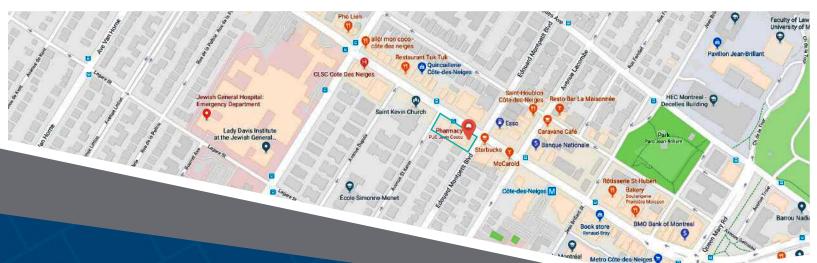

### 5510-5520 Côte-des-Neiges Road Montreal, QC

5520 Côte-des-Neiges Road is a unique retail opportunity in Montreal. Located near the University of Montreal and St. Mary's Hospital, this plaza is surrounded by residential neighbourhoods in one of the highest traffic areas of Montreal. This site is anchored by Jean Coutu, and offers both street level and 2nd story office space opportunities.

#### **Closest Major Intersection:**

Côte-des-Neiges Rd. & Édouard-Montpetit Blvd.

**GLA:** 15,081 sf