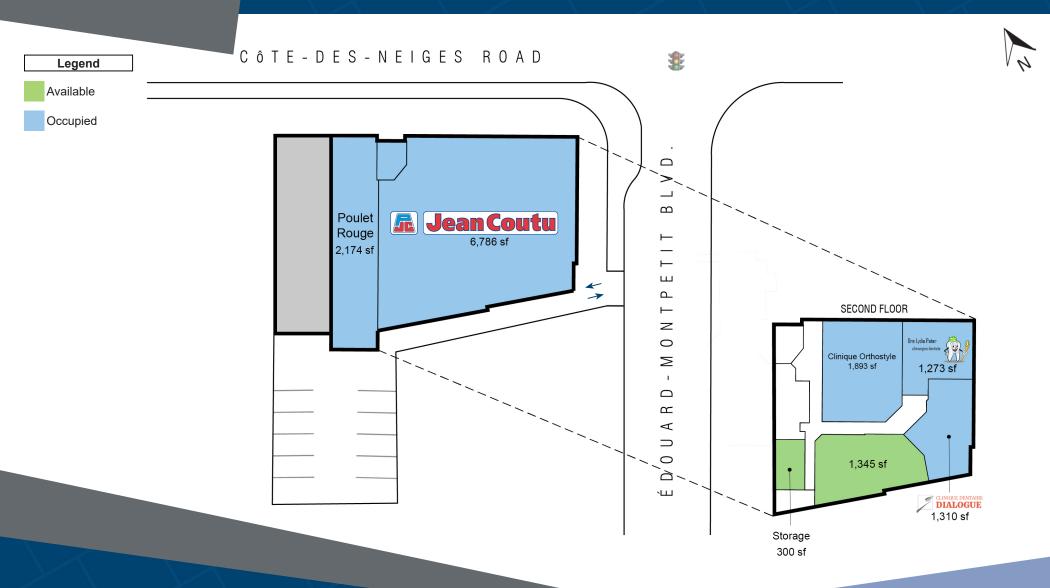

#### **Closest Major Intersection:**

Côte-des-Neiges Rd. & Édouard-Montpetit Blvd.

**GLA:** 15,081 sf

### **HIGHLIGHTS**

- Professionally managed retail/medical space
- Front signage with high visibility on Côte-des-Neiges Road
- Excellent amount of pedestrian traffic
- Occupants include an orthodontist, dentist, doctor and pharmacy
- Located steps from St-Mary's hospital, the University of Montréal and Côtedes-Neiges Metro Station