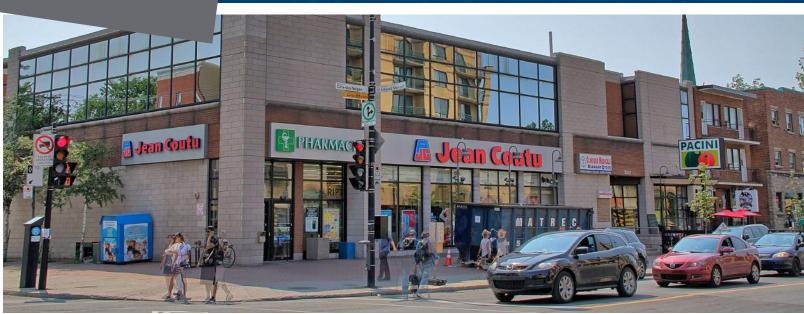

### 5510-5520 Côte-des-Neiges Road Montreal, QC

5520 Côte-des-Neiges Road is a unique retail opportunity in Montreal. Located near the University of Montreal and St. Mary's Hospital, this plaza is surrounded by residential neighbourhoods in one of the highest traffic areas of Montreal. This site is anchored by Jean Coutu, and offers both street level and 2nd story office space opportunities.

#### **Closest Major Intersection:**

Côte-des-Neiges Rd. & Édouard-Montpetit Blvd.

**GLA:** 15,081 sf

### **HIGHLIGHTS**

- Professionally managed retail/medical space
- Front signage with high visibility on Côte-des-Neiges Road
- Excellent amount of pedestrian traffic
- Occupants include an orthodontist, dentist, doctor and pharmacy
- Located steps from St-Mary's hospital, the University of Montréal and Côtedes-Neiges Metro Station