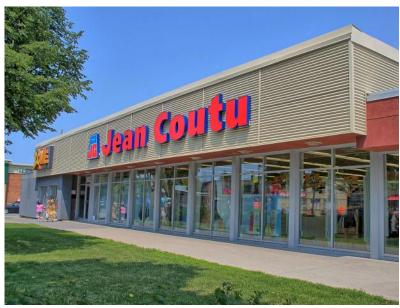

# 8995, 9021-9041 Saint-Michel Boulevard Montreal, QC

9021 Saint-Michel Boulevard is a shared retail site with nationally branded anchor tenants such as Jean Coutu and the National Bank of Canada. Located on the corner of Saint-Michel Blvd. and Legendre St. E., this is a highly visible plaza along a major retail stretch of Saint-Michel Blvd. This site offers ample parking, and is surrounded by several schools and dense residential neighbourhoods which feed a heavy amount of traffic into the plaza.