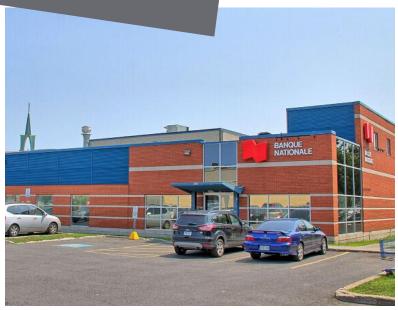

# 8995, 9021-9041 Saint-Michel Boulevard Montreal, QC

9021 Saint-Michel Boulevard is a shared retail site with nationally branded anchor tenants such as Jean Coutu and the National Bank of Canada. Located on the corner of Saint-Michel Blvd. and Legendre St. E., this is a highly visible plaza along a major retail stretch of Saint-Michel Blvd. This site offers ample parking, and is surrounded by several schools and dense residential neighbourhoods which feed a heavy amount of traffic into the plaza.