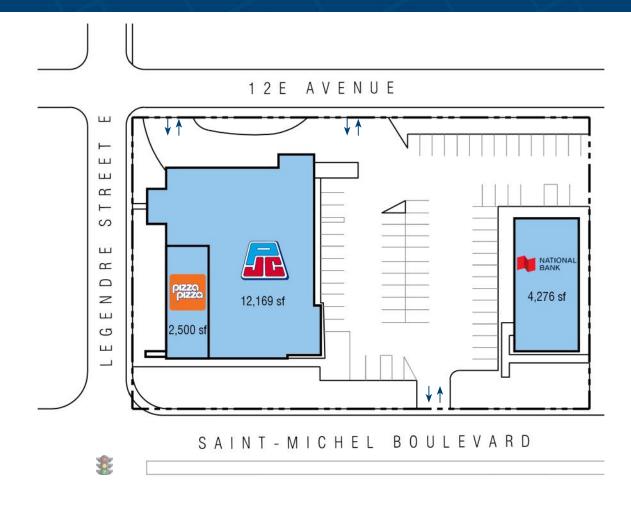

# 8995, 9021-9041 Saint-Michel Boulevard Montreal, QC

9021 Saint-Michel Boulevard is a shared retail site with nationally branded anchor tenants such as Jean Coutu and the National Bank of Canada. Located on the corner of Saint-Michel Blvd. and Legendre St. E., this is a highly visible plaza along a major retail stretch of Saint-Michel Blvd. This site offers ample parking, and is surrounded by several schools and dense residential neighbourhoods which feed a heavy amount of traffic into the plaza.

#### **Closest Major Intersection:**

Saint-Michel Blvd. & Legendre St. East

**GLA:** 18,945 sf

#### **HIGHLIGHTS**

- Professionally managed retail property
- Pylon signage opportunity with great exposure on Saint-Michel Blvd.
- Large parking lot with ample parking for all retail locations
- Convenient bus stop location directly in front of retail space