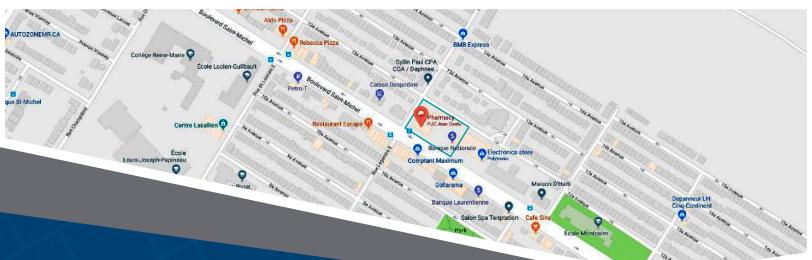

# 8995, 9021-9041 Saint-Michel Boulevard Montreal, QC

9021 Saint-Michel Boulevard is a shared retail site with nationally branded anchor tenants such as Jean Coutu and the National Bank of Canada. Located on the corner of Saint-Michel Blvd. and Legendre St. E., this is a highly visible plaza along a major retail stretch of Saint-Michel Blvd. This site offers ample parking, and is surrounded by several schools and dense residential neighbourhoods which feed a heavy amount of traffic into the plaza.

#### **Closest Major Intersection:**

Saint-Michel Blvd. & Legendre St. East

**GLA:** 18,945 sf