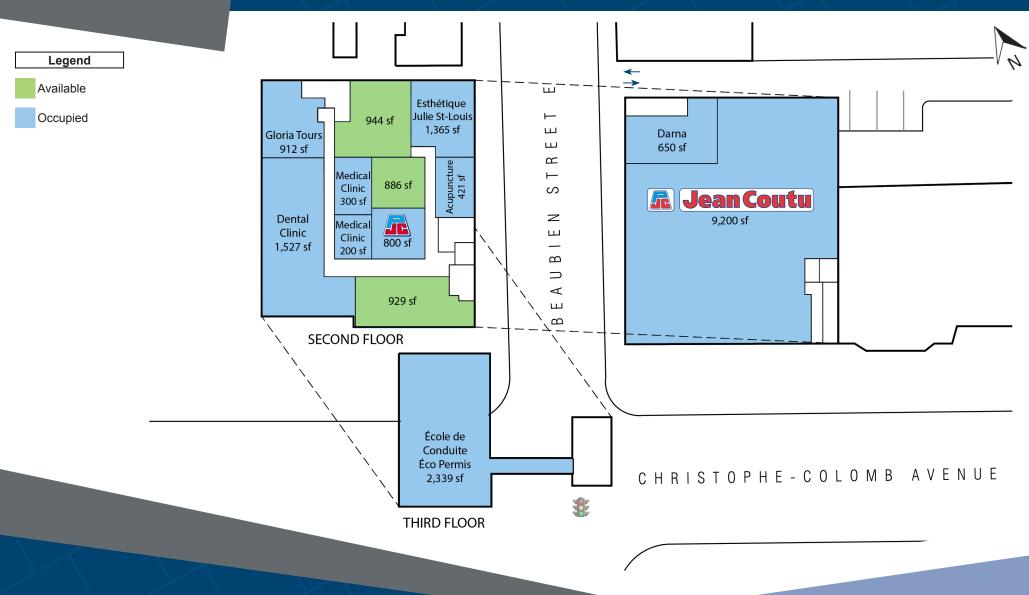

### 6455-6461 Christophe-Colomb Avenue Montreal, QC

6455 Christophe-Colomb Avenue is a unique retail opportunity in Montreal. Located steps from Beaubien Metro Station, this plaza is surrounded by dense neighbourhoods of multistorey residential homes and sees a heavy amount of pedestrian traffic. This site is anchored by Jean Coutu, and offers both street level and 2nd story office space opportunities.

#### **Closest Major Intersection:**

Christophe-Colomb Ave. & Beaubien St. E.

**GLA:** 20,421 sf