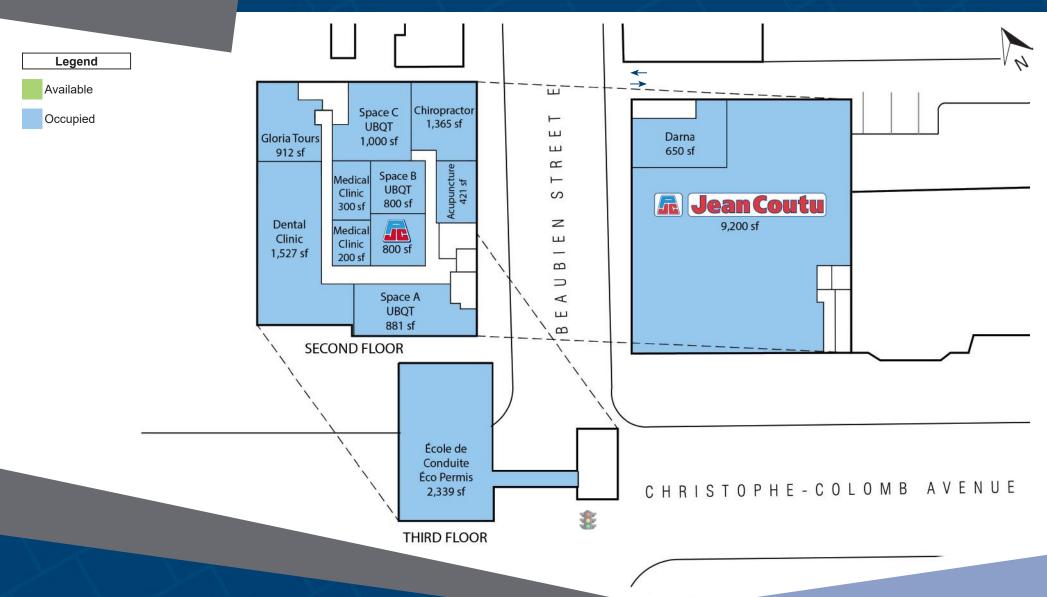

### 6455-6461 Christophe-Colomb Avenue Montreal, QC

6455 Christophe-Colomb Avenue is a unique retail opportunity in Montreal. Located steps from Beaubien Metro Station, this plaza is surrounded by dense neighbourhoods of multistorey residential homes and sees a heavy amount of pedestrian traffic. This site is anchored by Jean Coutu, and offers both street level and 2nd story office space opportunities.

#### **Closest Major Intersection:**

Christophe-Colomb Ave. & Beaubien St. E.

**GLA:** 20,395 sf