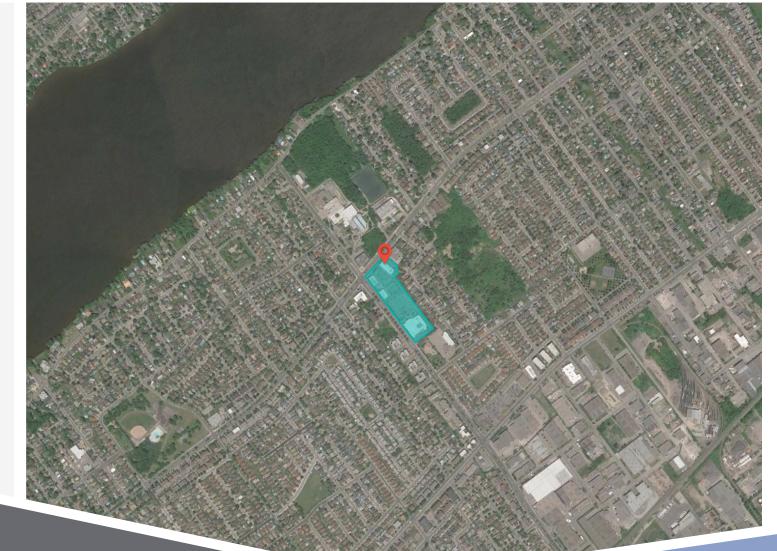

## 12285-12421 Rodolphe-Forget Blvd Montreal, QC

12285-12421 Rodolphe-Forget Blvd. is a unique retail opportunity located in the heart of Montreal. Anchored by IGA, this site attracts a high volume of traffic and is shared by many nationally branded retailers such a the S.A.Q. and Subway. This sites offers ample parking and is located along a busy retail stretch of Rodolphe-Forget Boulevard.

#### **Closest Major Intersection:**

Rodolphe-Forget Boulevard & Perras Boulevard

**GLA:** 67,124 sf