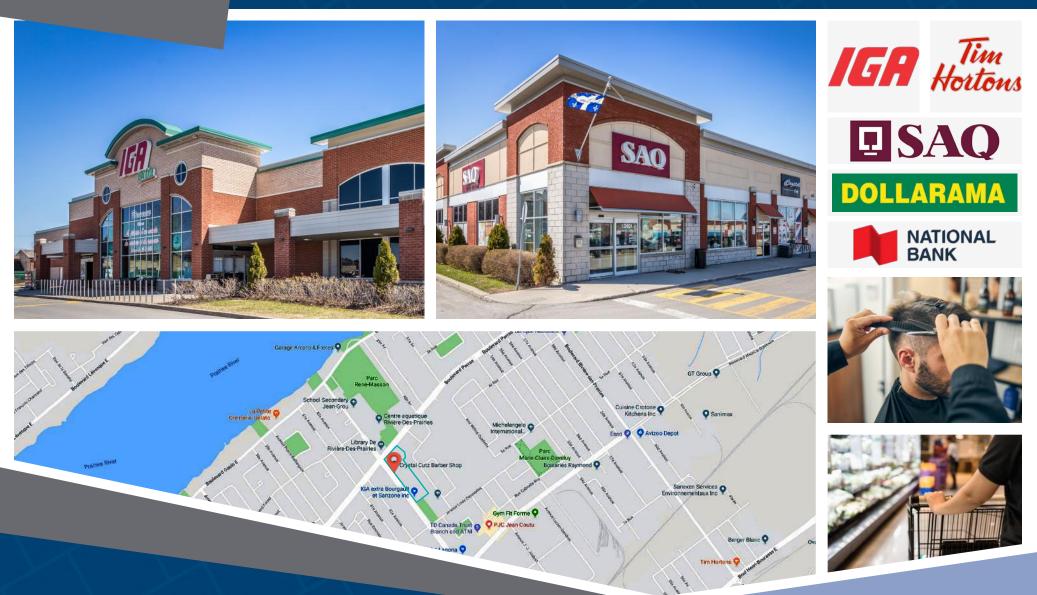

## 12285-12421 Rodolphe-Forget Blvd Montreal, QC

12285-12421 Rodolphe-Forget Blvd. is a unique retail opportunity located in the heart of Montreal. Anchored by IGA, this site attracts a high volume of traffic and is shared by many nationally branded retailers such a the S.A.Q. and Subway. This sites offers ample parking and is located along a busy retail stretch of Rodolphe-Forget Boulevard.

#### **Closest Major Intersection:**

Rodolphe-Forget Boulevard & Perras Boulevard

**GLA:** 67,124 sf