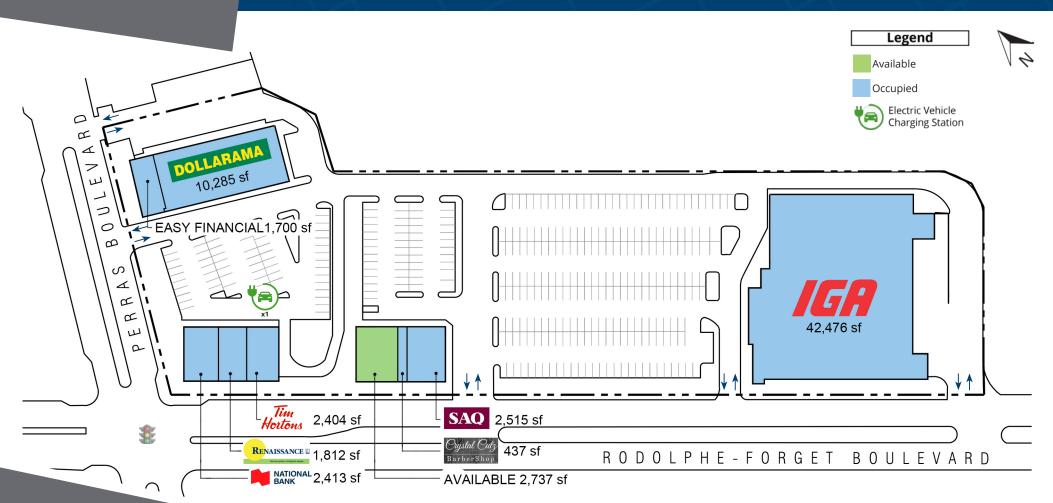

## 12285-12421 Rodolphe-Forget Blvd Montreal, QC

12285-12421 Rodolphe-Forget Blvd. is a unique retail opportunity located in the heart of Montreal. Anchored by IGA, this site attracts a high volume of traffic and is shared by many nationally branded retailers such a the S.A.Q. and Subway. This sites offers ample parking and is located along a busy retail stretch of Rodolphe-Forget Boulevard.

#### **Closest Major Intersection:**

Rodolphe-Forget Boulevard & Perras Boulevard

**GLA:** 67,124 sf

#### HIGHLIGHTS

- Professionally managed property
- · Ample surface parking for staff and customers
- Good flow of customer traffic
- High visibility from Perras Boulevard

For leasing inquiries please contact Skyline at 1-800-451-5229 https://www.skylineretailreit.ca/