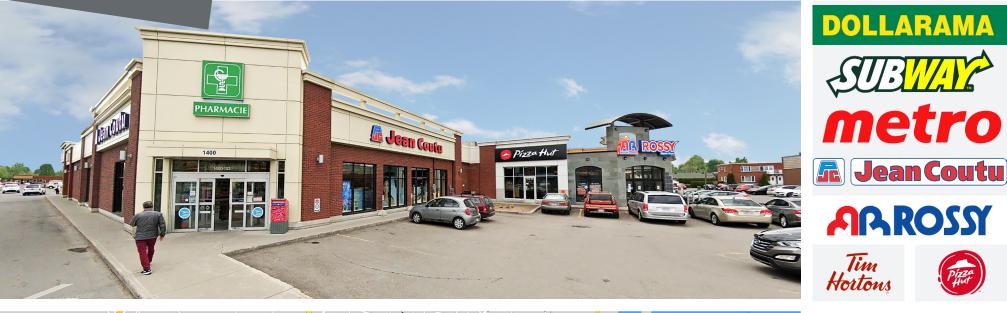

## 1220, 1300-1400 Saint-Jean-Baptiste Blvd Montreal, QC

1220, 1300-1400 Saint-Jean-Baptiste is located in a retail node with convenient access to Autoroute 40 and local transit. Anchored by Metro, Jean Coutu Pharmacy, Rossy and Tim Hortons, this centre is highly visible and is easily accessible to provide residents in this established neighbourhood with their everyday essential needs.

#### HIGHLIGHTS

- Professionally managed property
- Ample surface parking for staff and customers
- Good flow of customer traffic
- High visibility from Saint-lean-**Baptiste Boulevard**
- Exterior and pylon signage opportunities