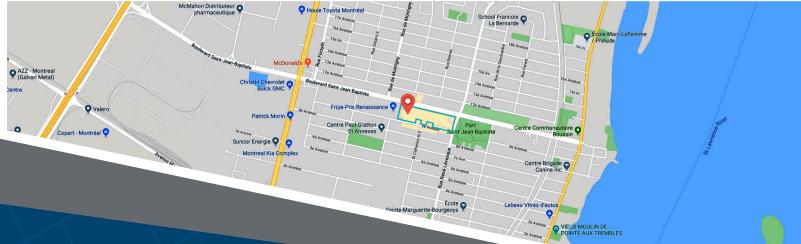

## 1220, 1300-1400 Saint-Jean-Baptiste Blvd Montreal, QC

1220, 1300-1400 Saint-Jean-Baptiste is located in a retail node with convenient access to Autoroute 40 and local transit. Anchored by Metro, Jean Coutu Pharmacy, Rossy and Tim Hortons, this centre is highly visible and is easily accessible to provide residents in this established neighbourhood with their everyday essential needs.

#### **Closest Major Intersection:**

Saint-Jean-Baptiste Boulevard & René-Lévesque Road

GLA: 115,810 sf