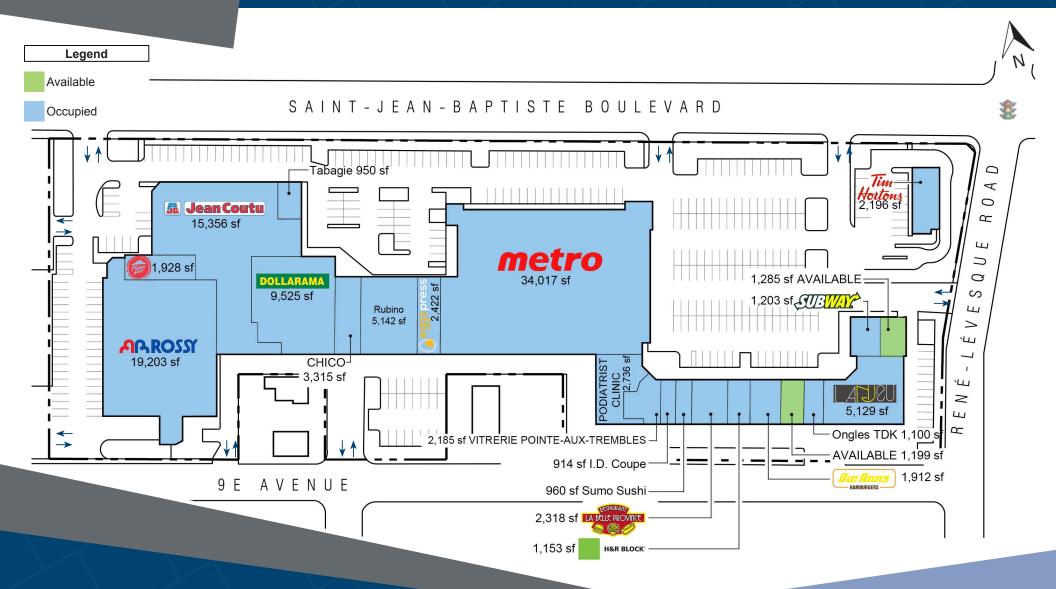

## 1220, 1300-1400 Saint-Jean-Baptiste Blvd Montreal, QC

1220, 1300-1400 Saint-Jean-Baptiste is located in a retail node with convenient access to Autoroute 40 and local transit. Anchored by Metro, Jean Coutu Pharmacy, Rossy and Tim Hortons, this centre is highly visible and is easily accessible to provide residents in this established neighbourhood with their everyday essential needs.

#### **Closest Major Intersection:**

Saint-Jean-Baptiste Boulevard & René-Lévesque Road

GLA: 115,810 sf

#### HIGHLIGHTS

- Professionally managed property
- Ample surface parking for staff and customers
- Good flow of customer traffic
- High visibility from Saint-lean-**Baptiste Boulevard**
- Exterior and pylon signage opportunities