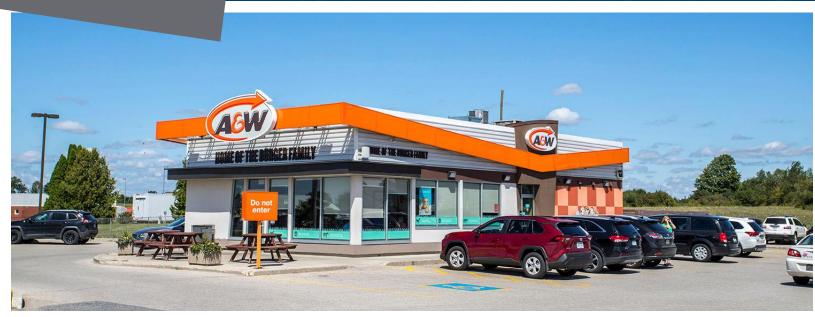

## 618 Main Street North **Mount Forest, ON**

618 Main Street North, Mount Forest is a stand-alone retail pad site currently occupied by A&W. The property is located in the north end of Mount Forest, just north of Sligo Road. The property was redeveloped circa 2006. It is comprised of 1,740 square feet of GLA.

#### **HIGHLIGHTS**

- · Professional, well-managed building
- Ample free customer surface parking around building
- High-visibility front signage facing a major thoroughfare
- Location currently leased to A&W