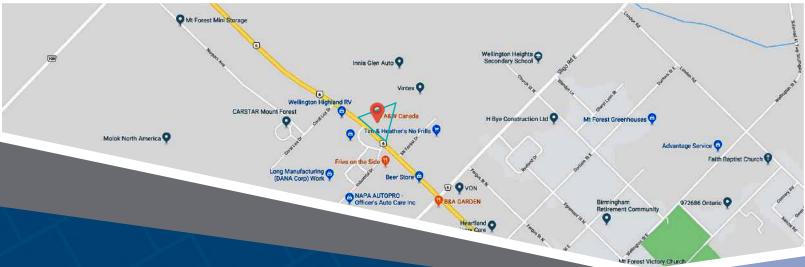

#### **Closest Major Intersection:**

Main Street North & Industrial Drive

**GLA:** 1,740 sf