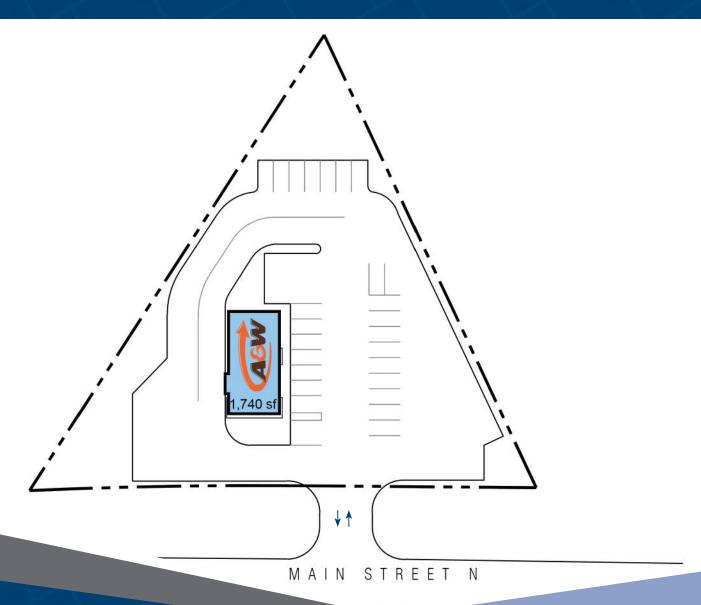

#### **Closest Major Intersection:**

Main Street North & Industrial Drive

**GLA:** 1,740 sf