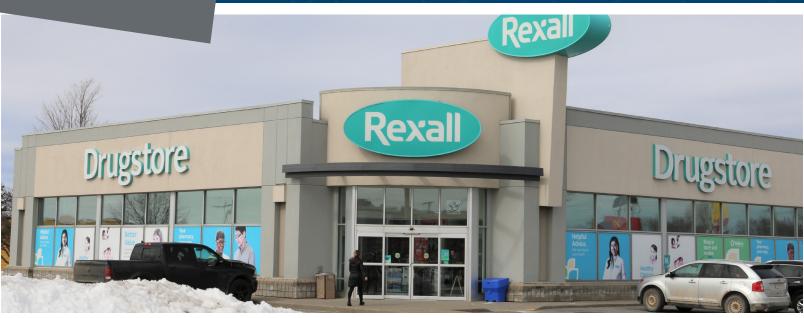

### **470 Centre Street North** Napanee, ON

470 Centre Street North is a standalone, single tenant retail space located just south of the 401 in Napanee. This high-visibility location captures a large amount of customer traffic from travelers and local customers. Currently occupied by Rexall.