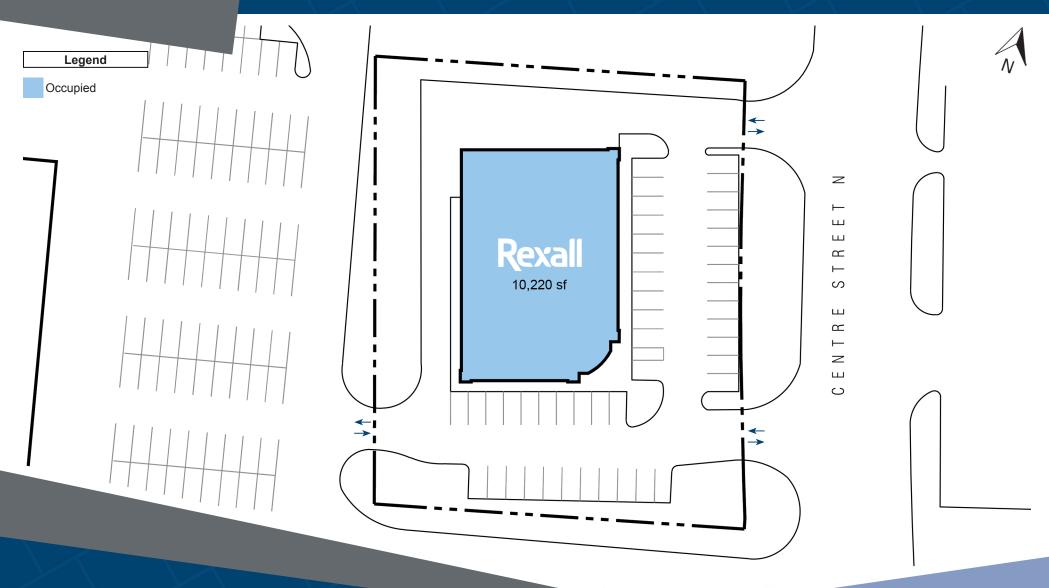

#### **Closest Major Intersection:**

Centre Street North & Jim Kimmett Blvd

**GLA:** 10,220 sf