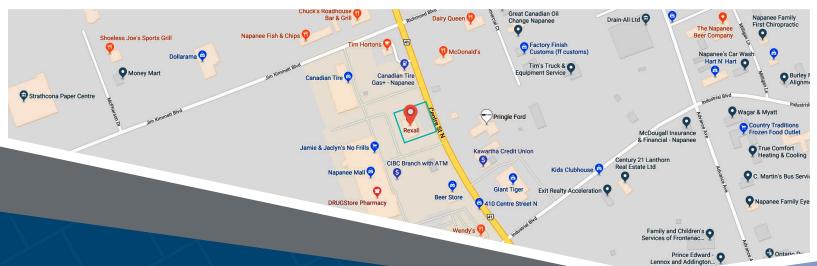

#### **Closest Major Intersection:**

Centre Street North & Jim Kimmett Blvd

**GLA:** 10,220 sf

### **HIGHLIGHTS**

- Professionally managed property
- Pylon and front signage opportunity facing busy Centre Street (1 block south of 401 exit)
- · Ample customer parking around building
- · Close to other large retail locations, which produce large amounts of customer traffic
- Easy access from 401 for travellers, just north of city for residents