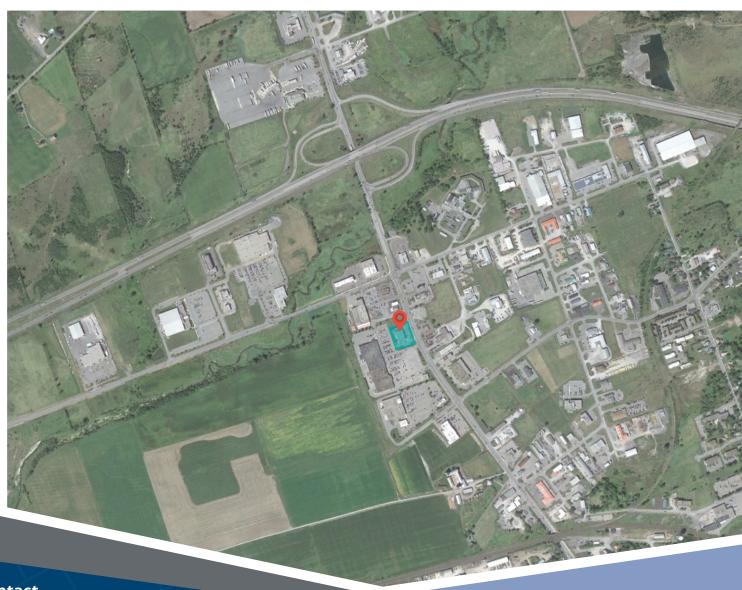

### **470 Centre Street North** Napanee, ON

470 Centre Street North is a standalone, single tenant retail space located just south of the 401 in Napanee. This high-visibility location captures a large amount of customer traffic from travelers and local customers. Currently occupied by Rexall.