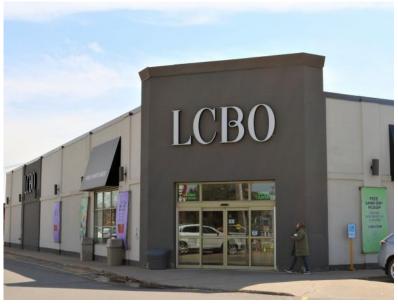

### **40-46 Broadway Street** Orangeville, ON

40 Broadway is a multi-tenant retail plaza comprised of six tenants, anchored by LCBO and Bulk Barn. This property is located in central Orangeville, near the northeast corner of Townline & Broadway. 40 Broadway was redeveloped circa 2011, and is comprised of 25,483 square feet of GLA.