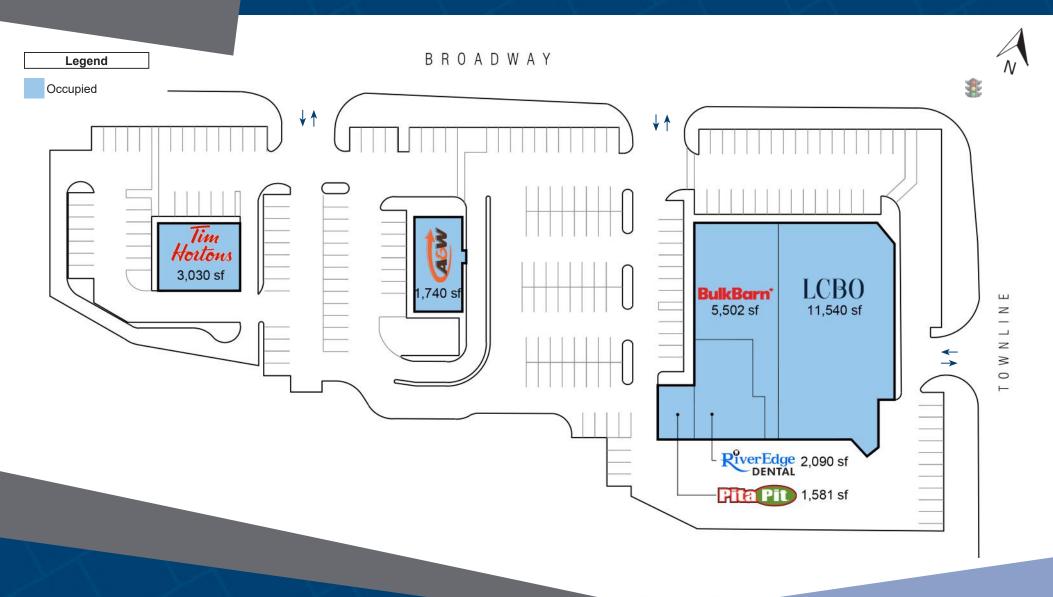

### **40-46 Broadway Street** Orangeville, ON

40 Broadway is a multi-tenant retail plaza comprised of six tenants, anchored by LCBO and Bulk Barn. This property is located in central Orangeville, near the northeast corner of Townline & Broadway. 40 Broadway was redeveloped circa 2011, and is comprised of 25,483 square feet of GLA.

#### **Closest Major Intersection:**

Broadway & Townline

**GLA:** 25,483 sf