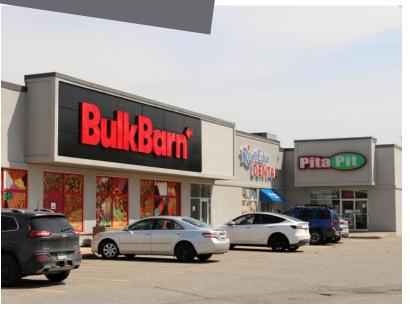

### **40-46 Broadway Street** Orangeville, ON

40 Broadway is a multi-tenant retail plaza comprised of six tenants, anchored by LCBO and Bulk Barn. This property is located in central Orangeville, near the northeast corner of Townline & Broadway. 40 Broadway was redeveloped circa 2011, and is comprised of 25,483 square feet of GLA.

### **HIGHLIGHTS**

- · Professional, well-managed business
- Ample free customer and employee parking
- Large pylon signage opportunity at the corner of Townline & Broadway
- High-visibility front signage facing a major thoroughfare