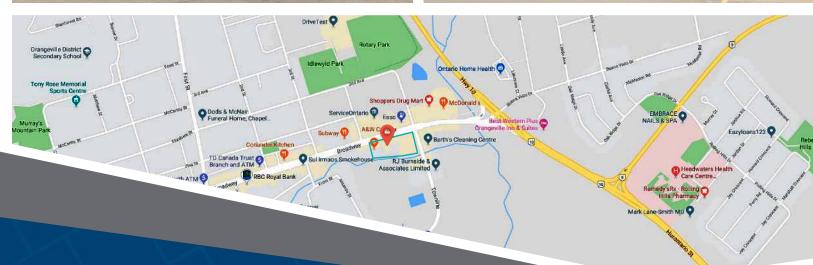

# 40-46 Broadway Street Orangeville, ON













For leasing inquiries please contact Skyline at 1-800-451-5229 https://www.skylineretailreit.ca/



## **40-46 Broadway Street** Orangeville, ON



For leasing inquiries please contact Skyline at 1-800-451-5229 https://www.skylineretailreit.ca/



### **40-46 Broadway Street** Orangeville, ON

40 Broadway is a multi-tenant retail plaza comprised of six tenants, anchored by LCBO and Bulk Barn. This property is located in central Orangeville, near the northeast corner of Townline & Broadway. 40 Broadway was redeveloped circa 2011, and is comprised of 25,483 square feet of GLA.

#### **Closest Major Intersection:**

Broadway & Townline

**GLA:** 25,483 sf

### **HIGHLIGHTS**

- · Professional, well-managed business
- Ample free customer and employee parking
- Large pylon signage opportu