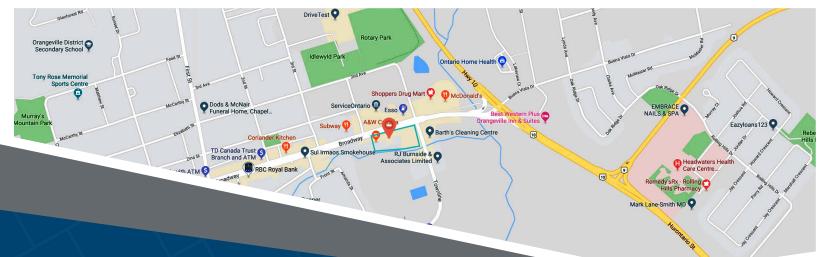

## **40-46 Broadway Street** Orangeville, ON

40 Broadway is a multi-tenant retail plaza comprised of six tenants, anchored by LCBO and Bulk Barn. This property is located in central Orangeville, near the northeast corner of Townline & Broadway. 40 Broadway was redeveloped circa 2011, and is comprised of 25,483 square feet of GLA.

#### **Closest Major Intersection:**

Broadway & Townline

**GLA:** 25,483 sf