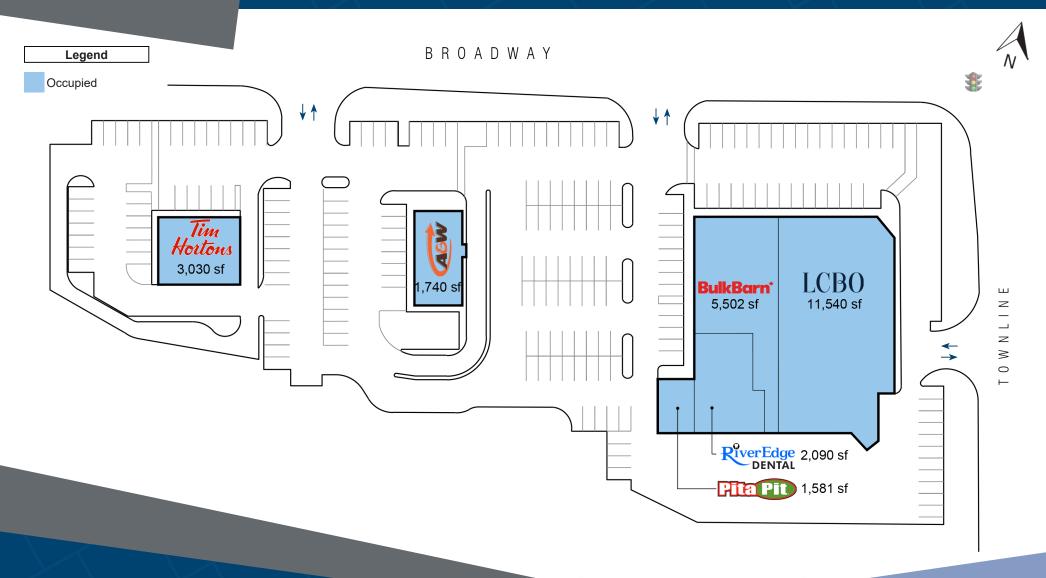

## **40-46 Broadway Street** Orangeville, ON

40 Broadway is a multi-tenant retail plaza comprised of six tenants, anchored by LCBO and Bulk Barn. This property is located in central Orangeville, near the northeast corner of Townline & Broadway. 40 Broadway was redeveloped circa 2011, and is comprised of 25,483 square feet of GLA.

#### **Closest Major Intersection:**

Broadway & Townline

**GLA:** 25,483 sf