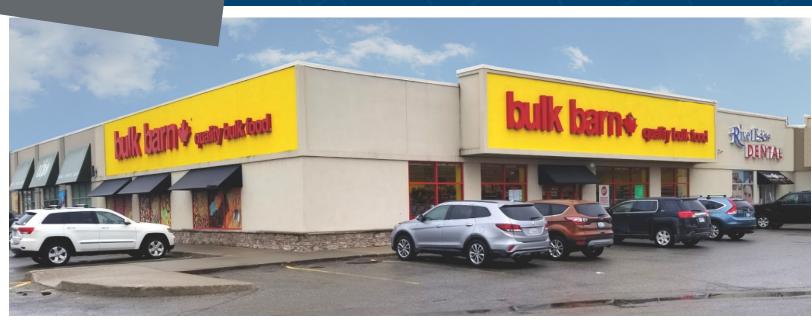

## **40-46 Broadway Street** Orangeville, ON

40 Broadway is a multi-tenant retail plaza comprised of six tenants, anchored by LCBO and Bulk Barn. This property is located in central Orangeville, near the northeast corner of Townline & Broadway. 40 Broadway was redeveloped circa 2011, and is comprised of 25,483 square feet of GLA.