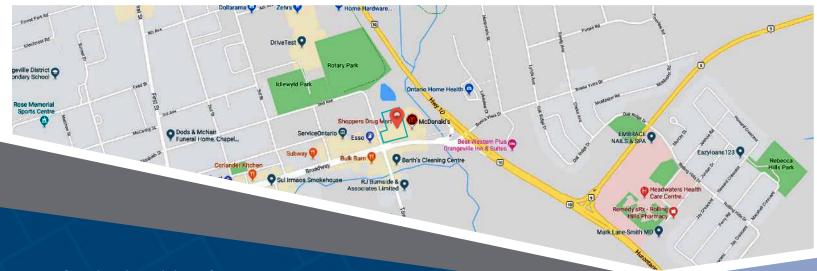

## **25 Broadway Street**Orangeville, ON

25 Broadway is a single-tenant retail building occupied by Shoppers Drug Mart, and was built circa 2011. This property is located in central Orangeville, near the northeast corner of Townline & Broadway. This property is comprised of 18,622 square feet of GLA.

### **Closest Major Intersection:**

Broadway & Townline

**GLA:** 18,622 sf

### **HIGHLIGHTS**

- · Professionally managed building
- Front building signage facing busy Broadway street
- Ample free customer parking in front of business
- Easy access to Hwy 10 via Broadway ramp
- Close to a wide variety of other stores