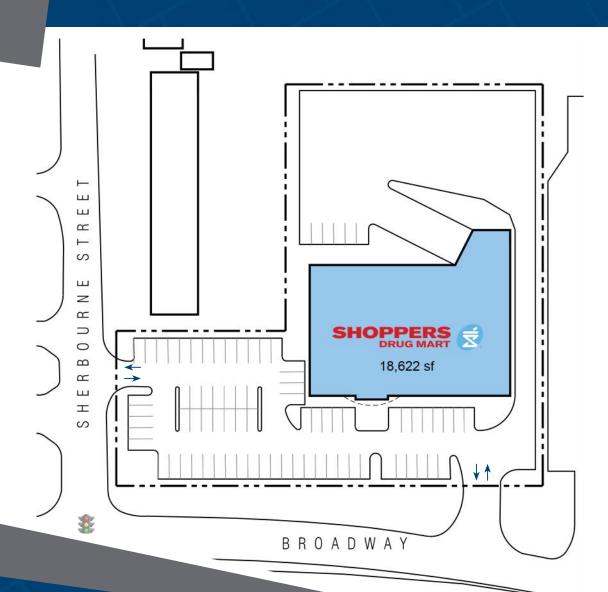

## **25 Broadway Street**Orangeville, ON

25 Broadway is a single-tenant retail building occupied by Shoppers Drug Mart, and was built circa 2011. This property is located in central Orangeville, near the northeast corner of Townline & Broadway. This property is comprised of 18,622 square feet of GLA.

### **Closest Major Intersection:**

Broadway & Townline

**GLA:** 18,622 sf