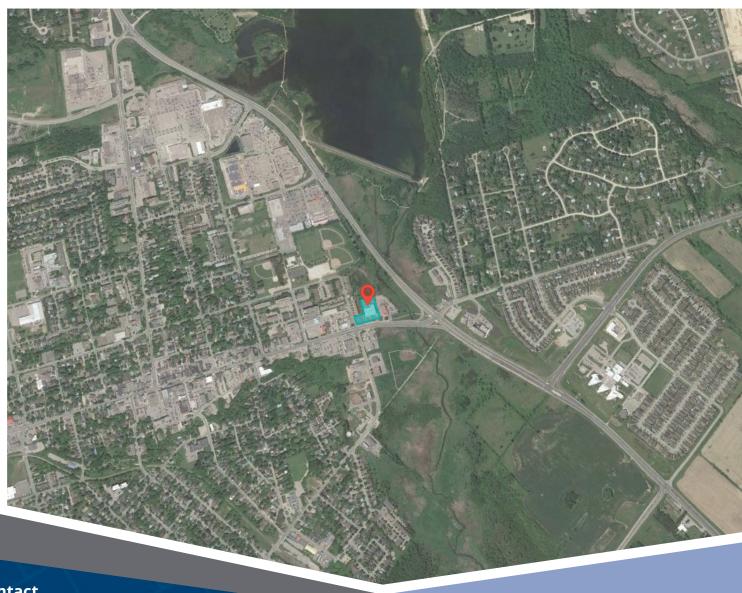

## **25 Broadway Street**Orangeville, ON

25 Broadway is a single-tenant retail building occupied by Shoppers Drug Mart, and was built circa 2011. This property is located in central Orangeville, near the northeast corner of Townline & Broadway. This property is comprised of 18,622 square feet of GLA.