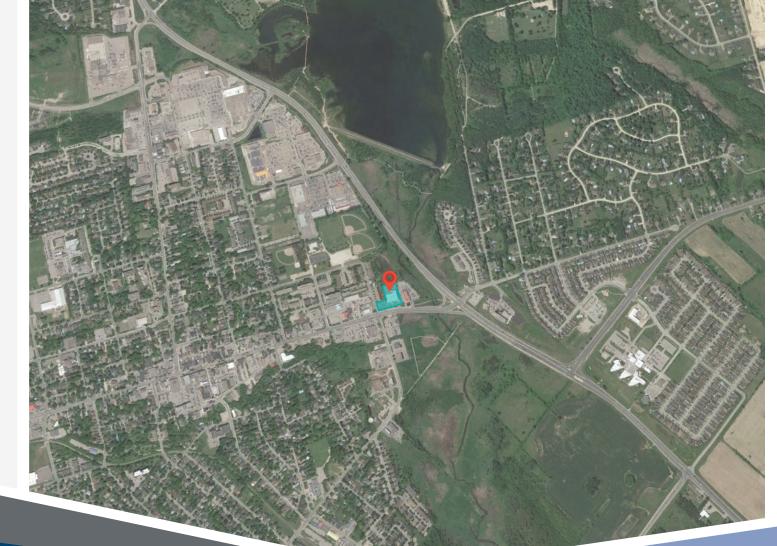

## **25 Broadway Street** Orangeville, ON

25 Broadway is a single-tenant retail building occupied by Shoppers Drug Mart, and was built circa 2011. This property is located in central Orangeville, near the northeast corner of Townline & Broadway. This property is comprised of 18,622 square feet of GLA.