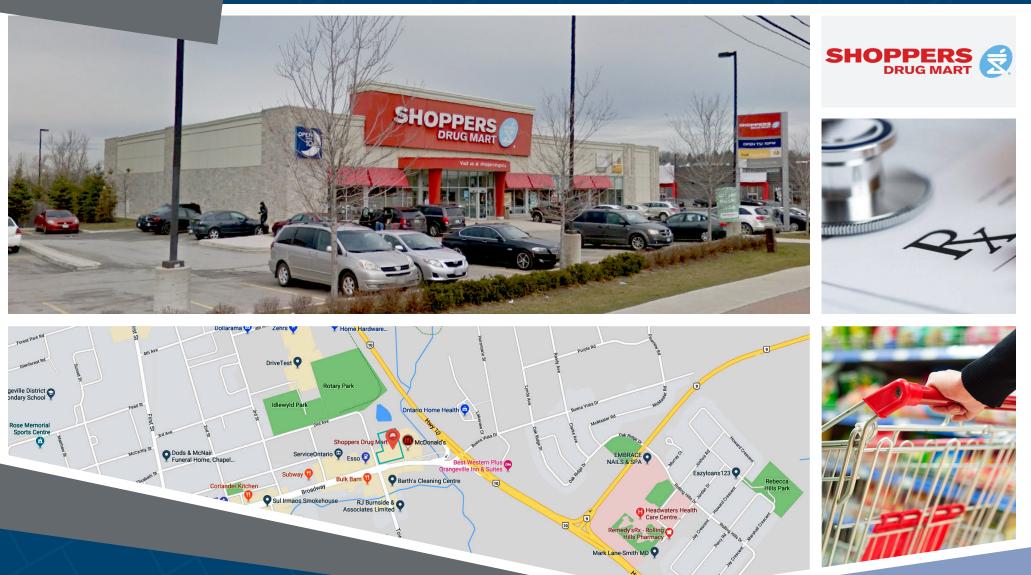

## **25 Broadway Street** Orangeville, ON

25 Broadway is a single-tenant retail building occupied by Shoppers Drug Mart, and was built circa 2011. This property is located in central Orangeville, near the northeast corner of Townline & Broadway. This property is comprised of 18,622 square feet of GLA.

**Closest Major Intersection:** Broadway & Townline

**GLA:** 18,622 sf

## HIGHLIGHTS

- Professionally managed building
- Front building signage facing busy Broadway street
- Ample free customer parking in front of business
- Easy access to Hwy 10 via Broadway ramp
- Close to a wide variety of other stores