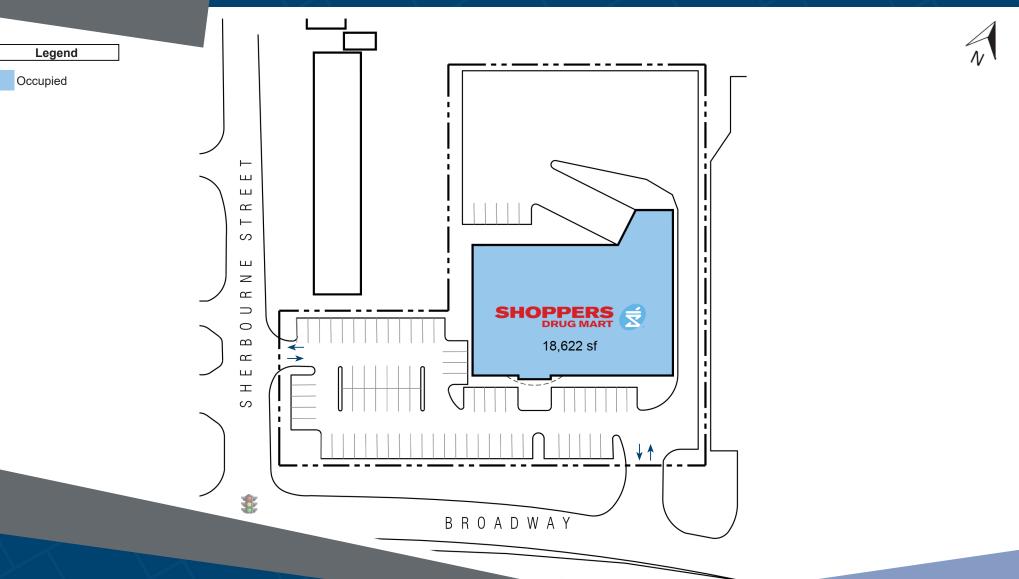

## **25 Broadway Street** Orangeville, ON

25 Broadway is a single-tenant retail building occupied by Shoppers Drug Mart, and was built circa 2011. This property is located in central Orangeville, near the northeast corner of Townline & Broadway. This property is comprised of 18,622 square feet of GLA.

**Closest Major Intersection:** Broadway & Townline

**GLA:** 18,622 sf