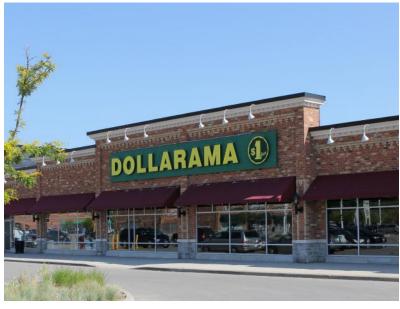

## 500-520 Riddell Rd & 200-245 Centennial Rd Orangeville, ON

Located in the Southwest quadrant of Orangeville at the intersection of Centennial Road and Riddell Road, this centre is surrounded by residential neighbourhoods and popular businesses all within walking distance resulting in very strong daytime traffic and opportunities for retail, services, restaurants and other uses.

## **HIGHLIGHTS**

- Prime retail space locations with pylon and front building signage opportunities
- Excellent flow of customer traffic entering the centres, drawn in by strong anchor tenants
- Shadow anchored by Sobeys
- 26, 655 people live within 3 kilometers with an average annual income of \$84,333