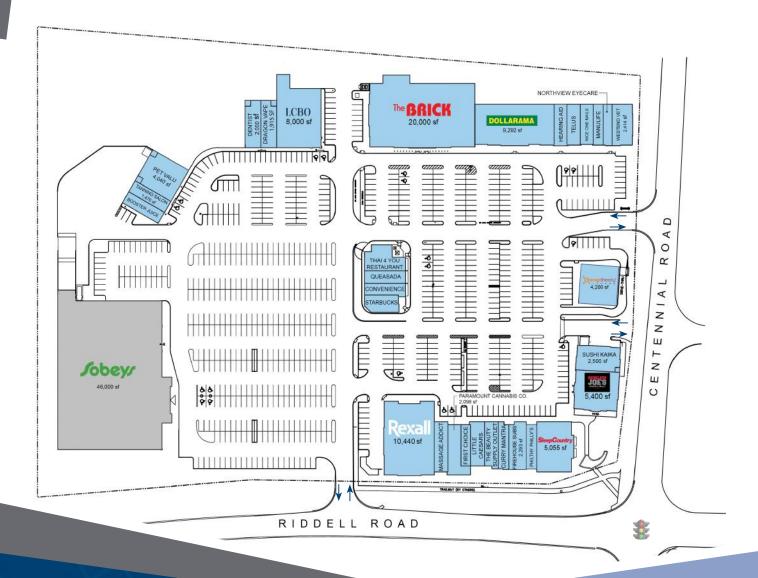

## 500-520 Riddell Rd & 200-245 Centennial Rd Orangeville, ON

Located in the Southwest quadrant of Orangeville at the intersection of Centennial Road and Riddell Road, this centre is surrounded by residential neighbourhoods and popular businesses all within walking distance resulting in very strong daytime traffic and opportunities for retail, services, restaurants and other uses.

**Closest Major Intersection:** Riddell Road & Centennial Road

**GLA:** 105,899 sf

## **HIGHLIGHTS**

- Prime retail space locations with pylon and front building signage opportunities
- Excellent flow of customer traffic entering the centres, drawn in by strong anchor tenants
- Shadow anchored by Sobeys
- 26, 655 people live within 3 kilometers with an average annual income of \$84,333