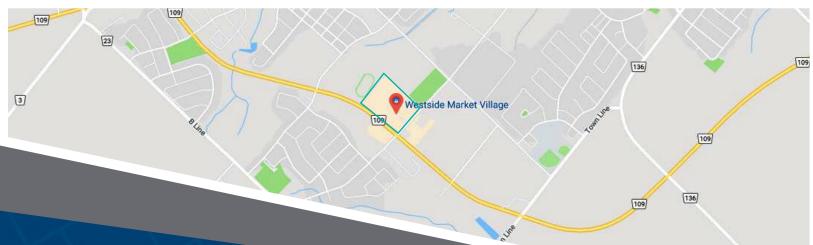

## 500-520 Riddell Rd & 200-245 Centennial Rd Orangeville, ON

Located in the Southwest quadrant of Orangeville at the intersection of Centennial Road and Riddell Road, this centre is surrounded by residential neighbourhoods and popular businesses all within walking distance resulting in very strong daytime traffic and opportunities for retail, services, restaurants and other uses.

**Closest Major Intersection:** Riddell Road & Centennial Road

**GLA:** 105,899 sf