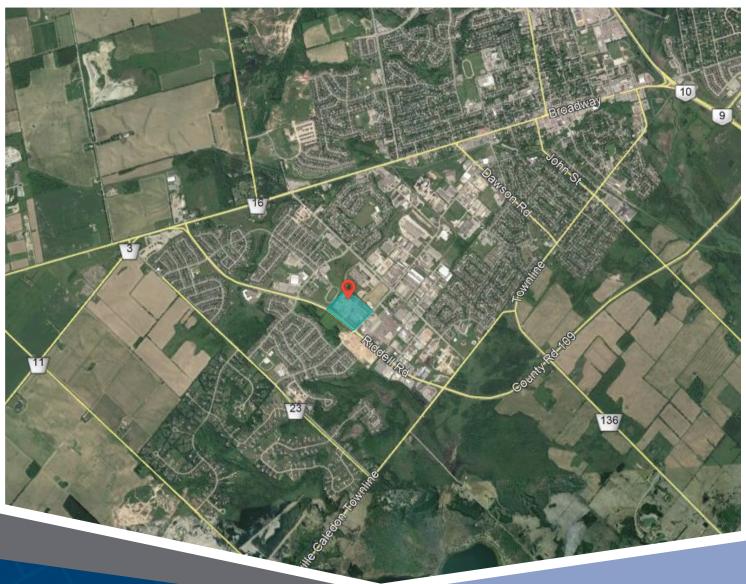

## 500-520 Riddell Rd & 200-245 Centennial Rd Orangeville, ON

Located in the Southwest quadrant of Orangeville at the intersection of Centennial Road and Riddell Road, this centre is surrounded by residential neighbourhoods and popular businesses all within walking distance resulting in very strong daytime traffic and opportunities for retail, services, restaurants and other uses.

## **HIGHLIGHTS**

- Prime retail space locations with pylon and front building signage opportunities
- Excellent flow of customer traffic entering the centres, drawn in by strong anchor tenants
- Shadow anchored by Sobeys
- 26, 655 people live within 3 kilometers with an average annual income of \$84,333