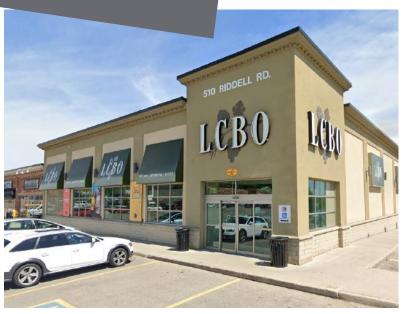

## 500-520 Riddell Rd & 200-245 Centennial Rd Orangeville, ON

Located in the Southwest quadrant of Orangeville at the intersection of Centennial Road and Riddell Road, this centre is surrounded by residential neighbourhoods and popular businesses all within walking distance resulting in very strong daytime traffic and opportunities for retail, services, restaurants and other uses.

## **HIGHLIGHTS**

- Prime retail space locations with pylon and front building signage opportunities
- Excellent flow of customer traffic entering the centres, drawn in by strong anchor tenants
- Shadow anchored by Sobeys
- 26, 655 people live within 3 kilometers with an average annual income of \$84,333