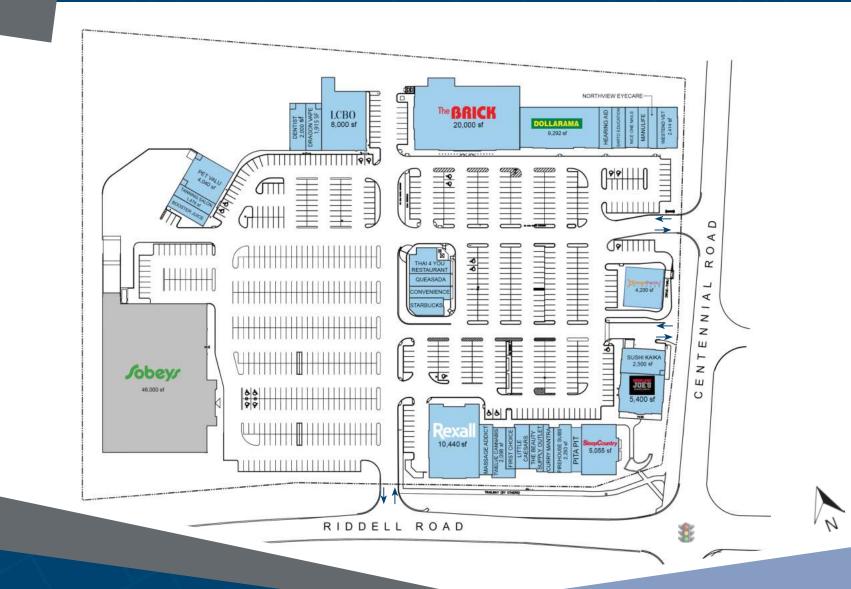

### 500-520 Riddell Rd & 200-245 Centennial Rd **Orangeville**, **ON**

Legend Available Occupied

Shadow

Anchor

**Closest Major Intersection:** Riddell Road & Centennial Road

**GLA:** 105,899 sf

#### HIGHLIGHTS

- Prime retail space locations with pylon and front building signage opportunities
- Excellent flow of customer traffic entering the centres, drawn in by strong anchor tenants
- Shadow anchored by Sobeys
- 26, 655 people live within 3 kilometers with an average annual income of \$84,333