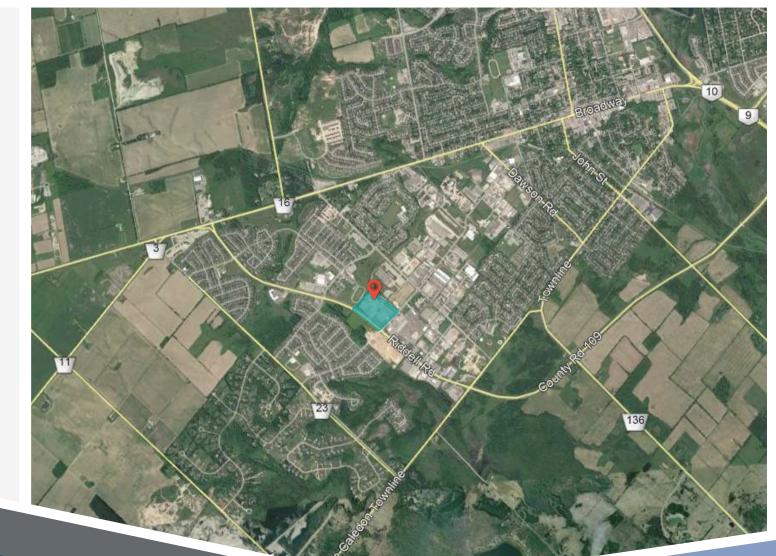

# 500-520 Riddell Rd & 200-245 Centennial Rd **Orangeville**, **ON**

Located in the Southwest quadrant of Orangeville at the intersection of Centennial Road and Riddell Road, this centre is surrounded by residential neighbourhoods and popular businesses all within walking distance resulting in very strong daytime traffic and opportunities for retail, services, restaurants and other uses.