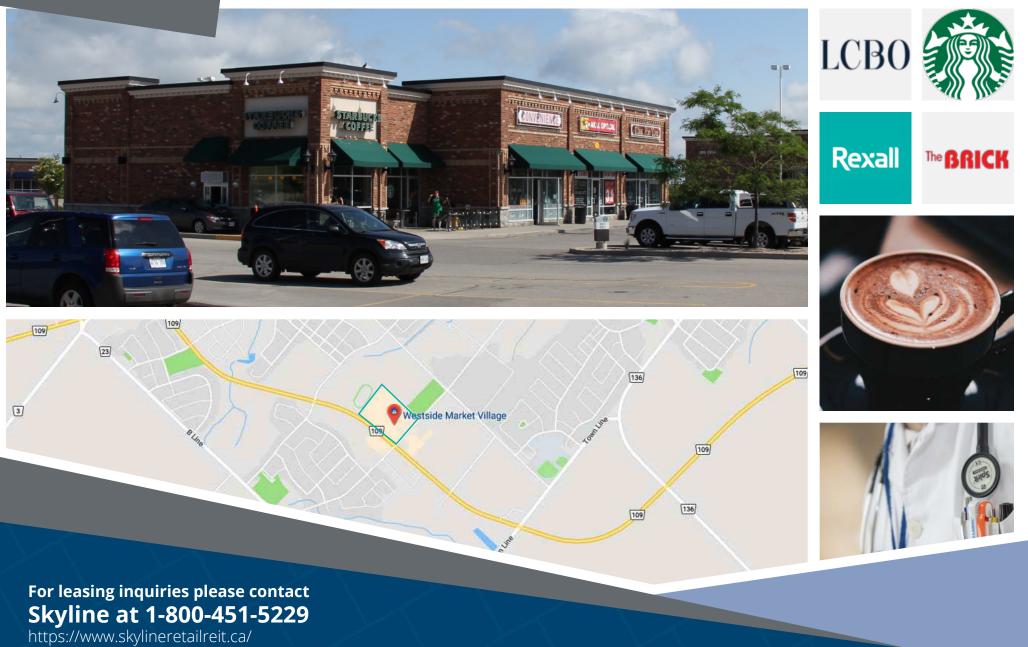

# 500-520 Riddell Rd & 200-245 Centennial Rd **Orangeville**, **ON**

Located in the Southwest quadrant of Orangeville at the intersection of Centennial Road and Riddell Road, this centre is surrounded by residential neighbourhoods and popular businesses all within walking distance resulting in very strong daytime traffic and opportunities for retail, services, restaurants and other uses.

#### HIGHLIGHTS

- Prime retail space locations with pylon and front building signage opportunities
- Excellent flow of customer traffic entering the centres, drawn in by strong anchor tenants
- Shadow anchored by Sobeys
- 26, 655 people live within 3 kilometers with an average annual income of \$84,333