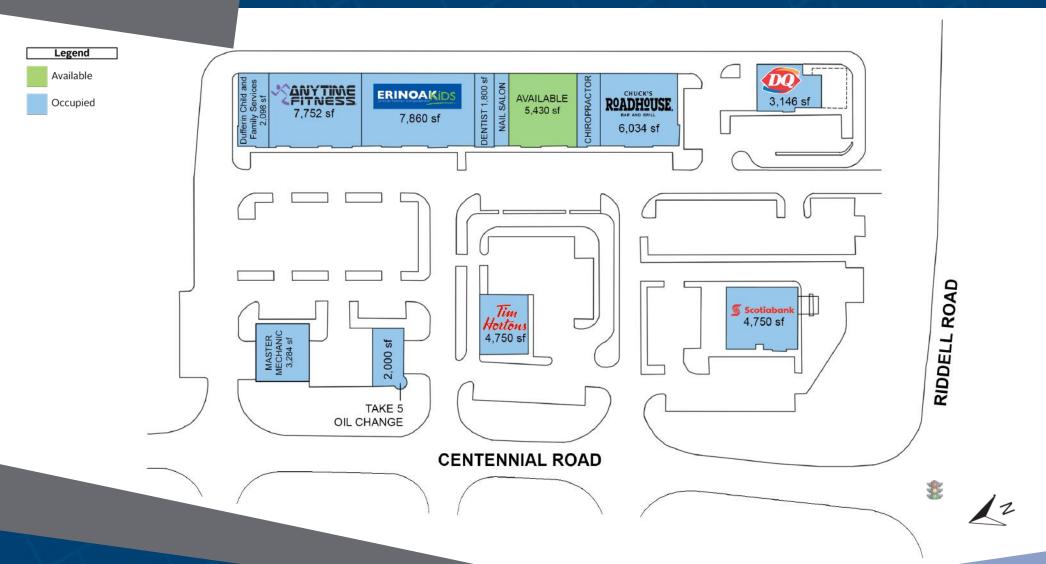

## 540 Riddell Rd & 200-250 Centennial Rd Orangeville, ON

Westside Business Centre is surrounded by residential neighbourhoods, businesses and schools all within walking distance of the centre, creating strong day time traffic flow and opportunities for retail, service restaurants and other uses. Westside Business Centre is comprised of strong nationally branded anchor tenants such as Scotia Bank, Dairy Queen, Fabricland, Anytime Fitness, Master Mechanic, Pro Oil, and Tim Hortons.

#### **Closest Major Intersection:**

Centennial Road and Riddell Road

**GLA:** 51,142 sf