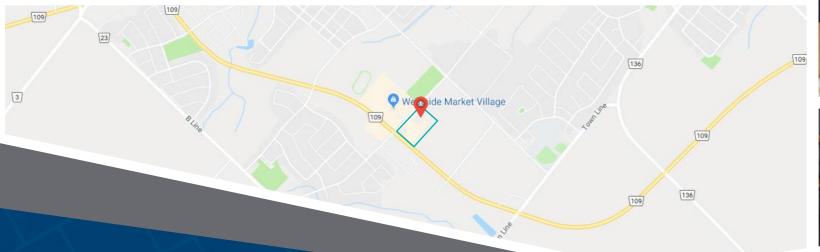

#### **Closest Major Intersection:**

Centennial Road and Riddell Road

**GLA:** 51,142 sf

### **HIGHLIGHTS**

- Westside Business Centre is located in the Southwest quadrant of Orangeville at the intersection of Centennial Road and Riddell Road.
- · Ample customer parking.

For leasing inquiries please contact Skyline at 1-800-451-5229 https://www.skylineretailreit.ca/