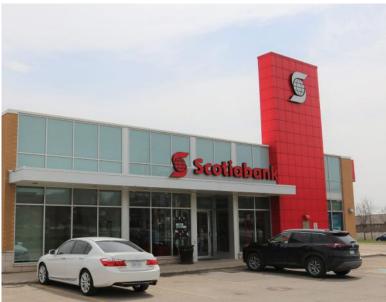

## 540 Riddell Rd & 200-250 Centennial Rd Orangeville, ON

Westside Business Centre is surrounded by residential neighbourhoods, businesses and schools all within walking distance of the centre, creating strong day time traffic flow and opportunities for retail, service restaurants and other uses. Westside Business Centre is comprised of strong nationally branded anchor tenants such as Scotia Bank, Dairy Queen, Fabricland, Anytime Fitness, Master Mechanic, Pro Oil, and Tim Hortons.