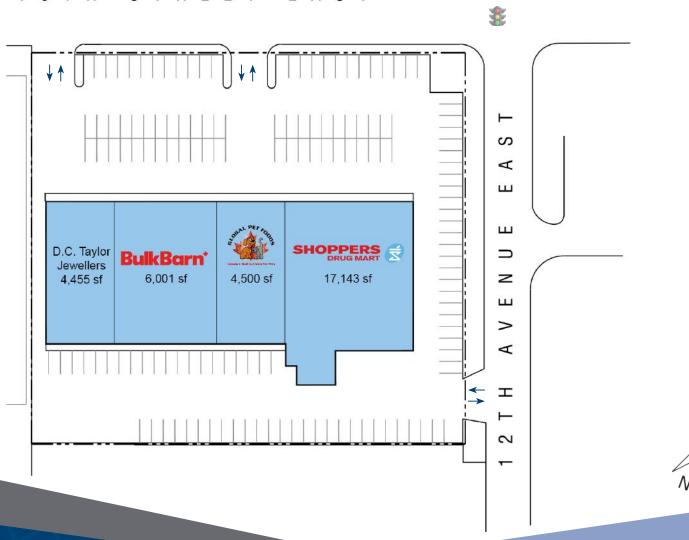

## 1171-1183 16th Street East Owen Sound, ON

**Legend**Occupied

16TH STREET EAST

For leasing inquiries please contact Skyline at 1-800-451-5229 https://www.skylineretailreit.ca/

## 1171-1183 16th Street East Owen Sound, ON

1173 16th Street East is a multitenant retail plaza that is anchored by Shoppers Drug Mart. This plaza is comprised of multiple nationallybranded tenants including Global Pet Foods and Bulk Barn. This high exposure plaza is located in the heart of Owen Sound within the major shopping district, and is surrounded by residential neighbourhoods.

#### **Closest Major Intersection:**

9th Ave East & 16th St East

**GLA:** 32,099 sf