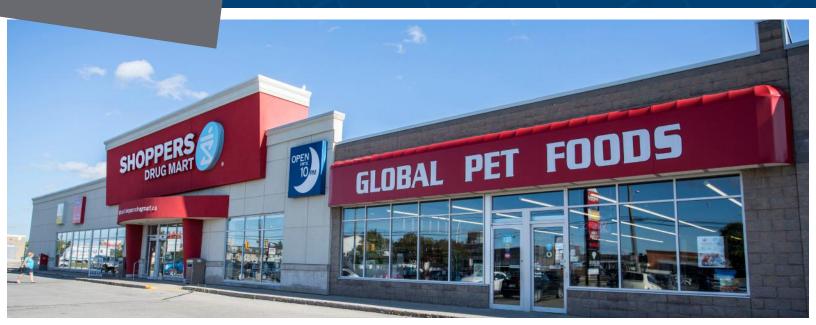

## 1171-1183 16th Street East Owen Sound, ON

1173 16th Street East is a multitenant retail plaza that is anchored by Shoppers Drug Mart. This plaza is comprised of multiple nationallybranded tenants including Global Pet Foods and Bulk Barn. This high exposure plaza is located in the heart of Owen Sound within the major shopping district, and is surrounded by residential neighbourhoods.