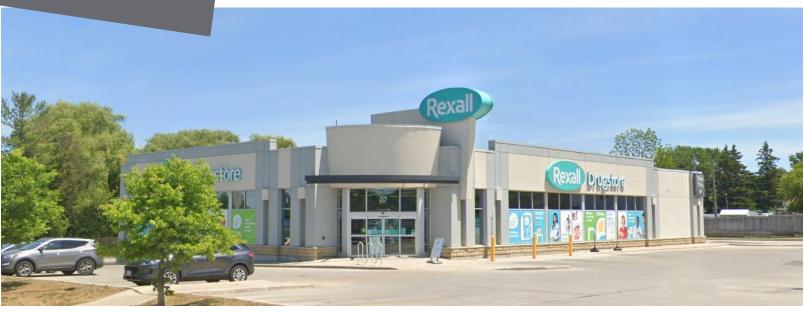

## 1507 9th Avenue East Owen Sound, ON

1507 9th Avenue East is a stand-alone, single tenant retail space located at the intersection of Highway 6 and Highway 26 in Owen Sound. This high-visibility location is comprised of 11,087 square feet of gross leasing area and has a parking lot that supports 79 dedicated spaces for the building. This location is currently occupied by Rexall.