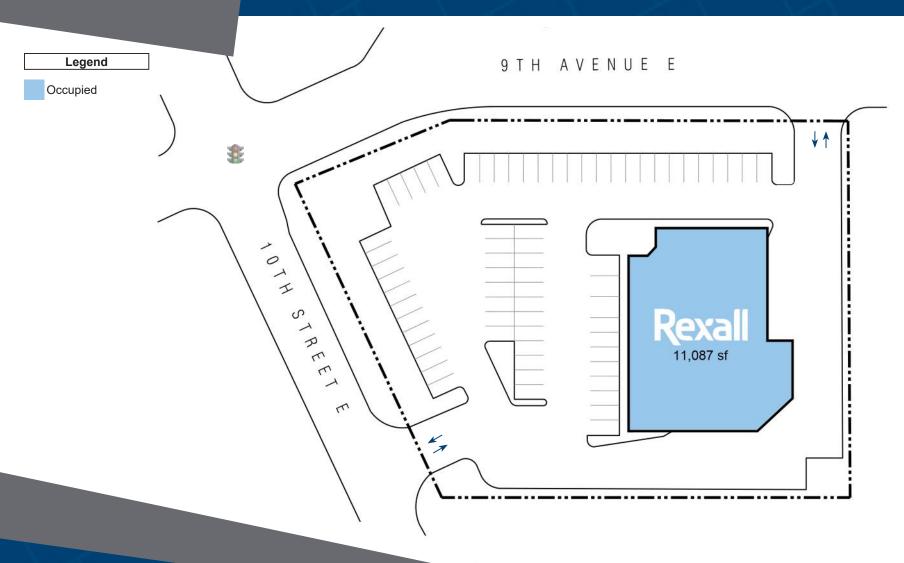

## 1507 9th Avenue East Owen Sound, ON

1507 9th Avenue East is a stand-alone, single tenant retail space located at the intersection of Highway 6 and Highway 26 in Owen Sound. This high-visibility location is comprised of 11,087 square feet of gross leasing area and has a parking lot that supports 79 dedicated spaces for the building. This location is currently occupied by Rexall.

#### **Closest Major Intersection:**

Hwy 6 & Hwy 26

**GLA:** 11,087 sf