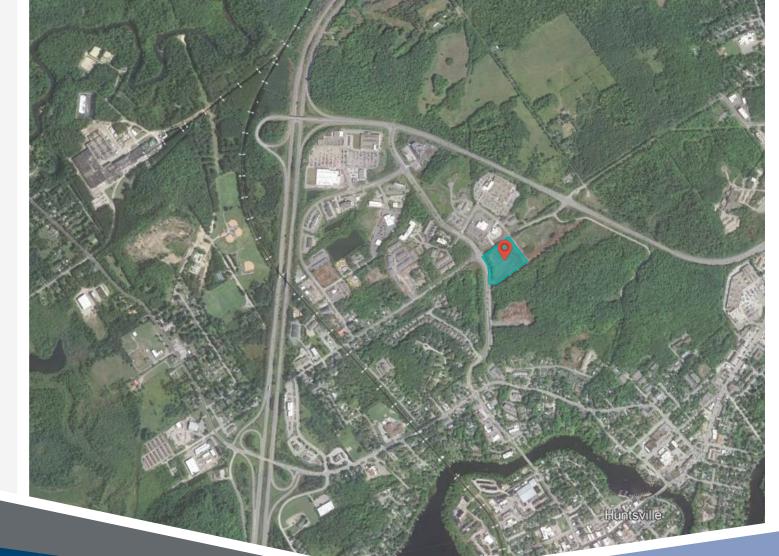

## PAISLEY CENTER 15, 17, 19, 21 Hanes Rd. Huntsville, ON

A multi-tenant retail plaza located at the corner of Centre St. N and Hanes Rd. The plaza is comprised of four buildings with a total of 44,626 square feet of retail space, with a large parking lot giving easy access to all units. The site is anchored by grocery tenant Sobeys, Taco Bell, and Burger King.

**Closest Major Intersection:** Centre St. N & Hanes Rd

GLA: 44,626 sf