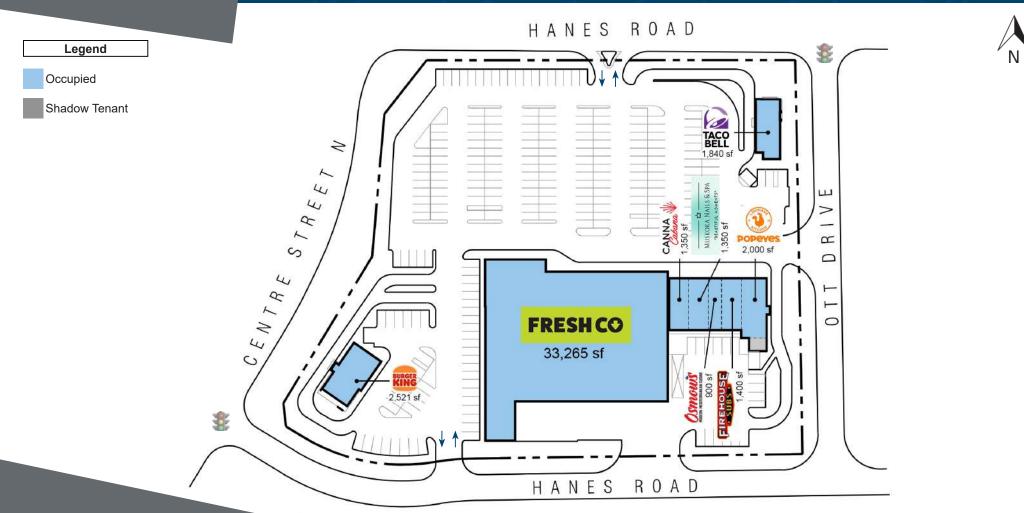

## PAISLEY CENTER 15, 17, 19, 21 Hanes Rd. Huntsville, ON

A multi-tenant retail plaza located at the corner of Centre St. N and Hanes Rd. The plaza is comprised of four buildings with a total of 44,626 square feet of retail space, with a large parking lot giving easy access to all units. The site is anchored by grocery tenant Sobeys, Taco Bell, and Burger King.

**Closest Major Intersection:** Centre St. N & Hanes Rd

GLA: 44,626 sf

## HIGHLIGHTS

- Professionally managed property
- Ample surface parking for staff and customers
- Good flow of customer traffic
- High visibility from Centre St. N
- Exterior and pylon signage opportunities