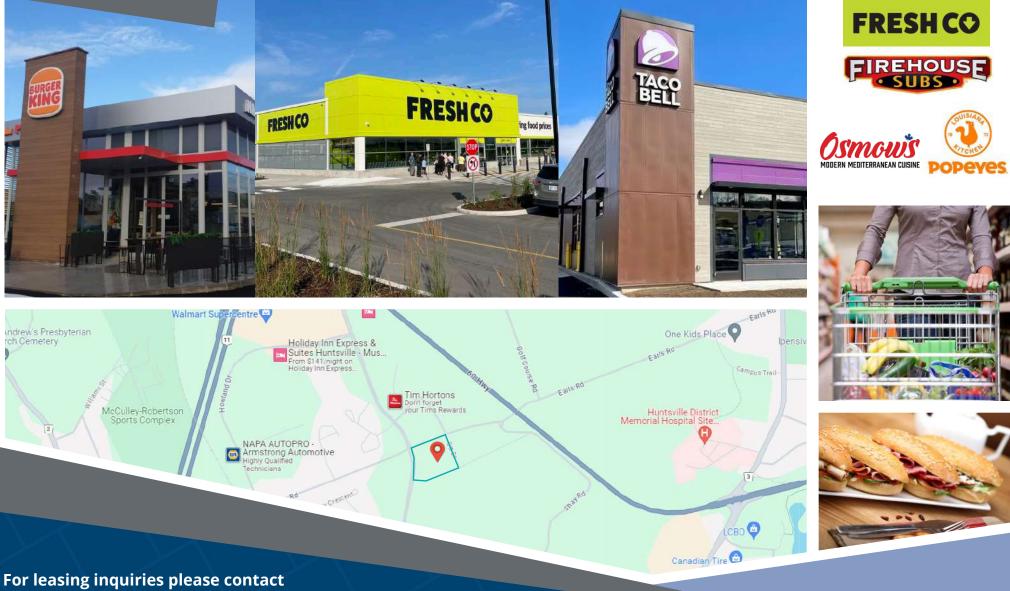

## PAISLEY CENTER 15, 17, 19, 21 Hanes Rd. Huntsville, ON

A multi-tenant retail plaza located at the corner of Centre St. N and Hanes Rd. The plaza is comprised of four buildings with a total of 44,626 square feet of retail space, with a large parking lot giving easy access to all units. The site is anchored by grocery tenant Sobeys, Taco Bell, and Burger King.

## HIGHLIGHTS

- Professionally managed property
- Ample surface parking for staff and customers
- Good flow of customer traffic
- High visibility from Centre St. N
- Exterior and pylon signage opportunities