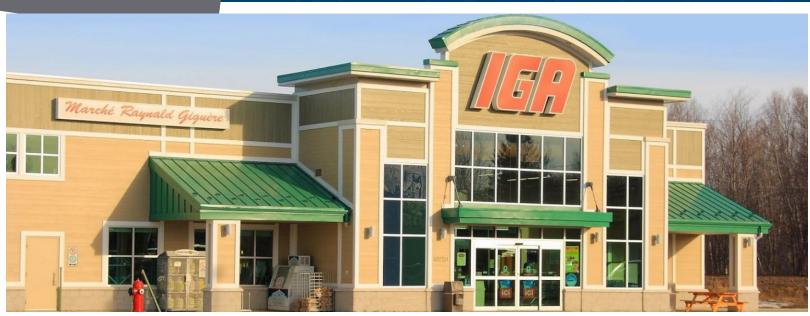

### 10240-10250 Sainte-Marguerite Road Pointe-du-Lac, QC

10240-10250 Sainte-Marguerite Road is a multi-tenant, single-building retail location on Sainte-Marguerite Road in Pointe-du-Lac. It is situated on approximately 2.25 acres of land, and is comprised of 23,173 square feet of GLA. The parking lot supports 118 dedicated spaces for the building. This location is currently occupied by IGA and Subway.