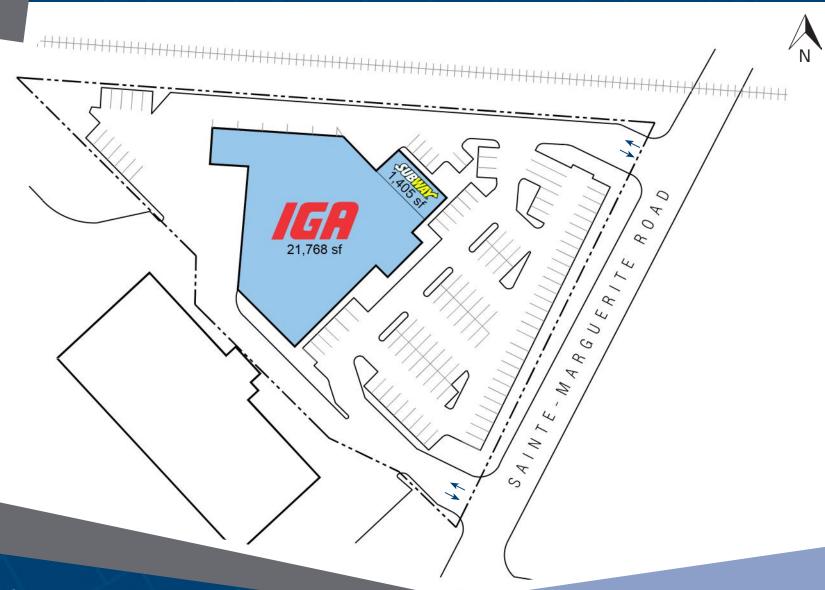

# 10240-10250 Sainte-Marguerite Road Pointe-du-Lac, QC

Legend

Occupied

For leasing inquiries please contact Skyline at 1-800-451-5229 https://www.skylineretailreit.ca/

### 10240-10250 Sainte-Marguerite Road Pointe-du-Lac, QC

10240-10250 Sainte-Marguerite Road is a multi-tenant, single-building retail location on Sainte-Marguerite Road in Pointe-du-Lac. It is situated on approximately 2.25 acres of land, and is comprised of 23,173 square feet of GLA. The parking lot supports 118 dedicated spaces for the building. This location is currently occupied by IGA and Subway.

#### **Closest Major Intersection:**

Sainte-Marguerite Road & Notre Dame Street West

**GLA:** 23,173 sf