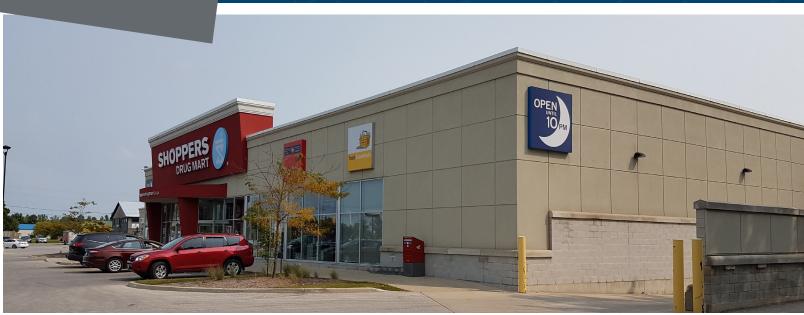

## 1199 Goderich Street Port Elgin, ON

Port Elgin Mews is a retail complex located on Goderich Street at Tomlinson Drive. This single-story building was built circa 2007 with a brick veneer exterior. It is situated on approximately 2.4 acres of land, and is comprised of 25,179 square feet of GLA. Anchor tenants include Shoppers Drug Mart and Bulk Barn. Shared surface parking for 124 vehicles is available.

### **HIGHLIGHTS**

- · Excellent retail location facing Goderich St (Hwy 21)
- Pylon and front signage opportunities
- Ample free customer parking
- Very busy plaza with Shoppers Drug Mart and Bulk Barn as co-tenants