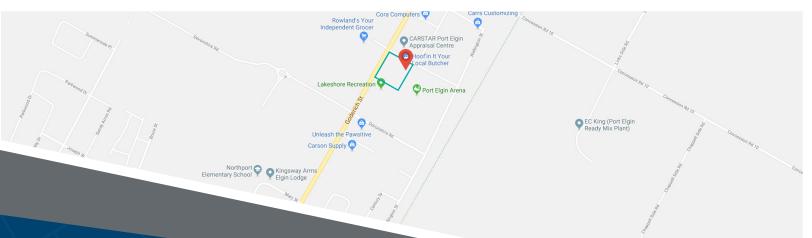

## 1199 Goderich Street Port Elgin, ON

Port Elgin Mews is a retail complex located on Goderich Street at Tomlinson Drive. This single-story building was built circa 2007 with a brick veneer exterior. It is situated on approximately 2.4 acres of land, and is comprised of 25,179 square feet of GLA. Anchor tenants include Shoppers Drug Mart and Bulk Barn. Shared surface parking for 124 vehicles is available.

#### **Closest Major Intersection:**

Goderich St & Tomlinson Dr

**GLA:** 25,179 sf