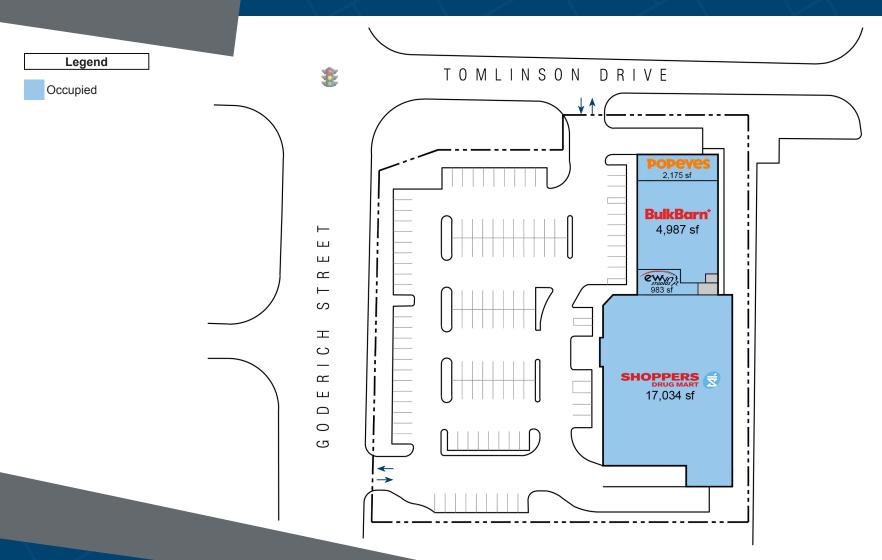

## 1199 Goderich Street Port Elgin, ON

Port Elgin Mews is a retail complex located on Goderich Street at Tomlinson Drive. This single-story building was built circa 2007 with a brick veneer exterior. It is situated on approximately 2.4 acres of land, and is comprised of 25,179 square feet of GLA. Anchor tenants include Shoppers Drug Mart and Bulk Barn. Shared surface parking for 124 vehicles is available.

#### **Closest Major Intersection:**

Goderich St & Tomlinson Dr

**GLA:** 25,179 sf