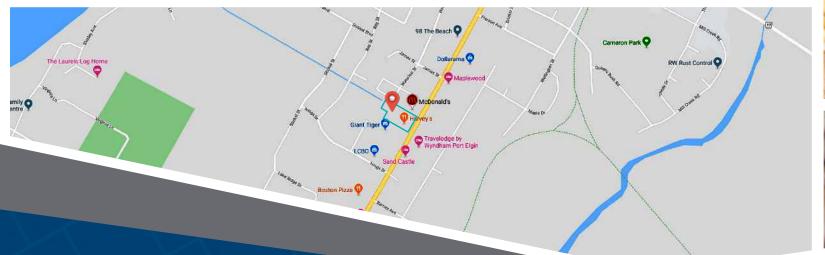

### **260 Goderich Street** Port Elgin, ON

This is a prime retail property located on Goderich Street between lvings Drive and James Street in Port Elgin. These two steel-framed structures feature concrete block with brick veneer and metal siding. The adjoined units of the main building were existing, and the pad was created in 2014. It is situated on approximately 2.5 acres of land, and is comprised of 14,601 square feet of GLA.

#### **Closest Major Intersection:**

Ivings Drive & Goderich Street

**GLA:** 14,601 sf