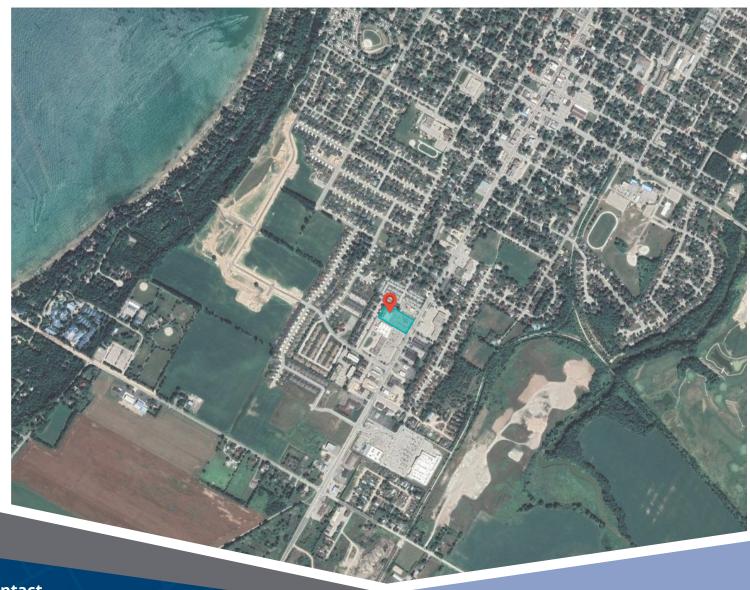

### **260 Goderich Street** Port Elgin, ON

This is a prime retail property located on Goderich Street between lvings Drive and James Street in Port Elgin. These two steel-framed structures feature concrete block with brick veneer and metal siding. The adjoined units of the main building were existing, and the pad was created in 2014. It is situated on approximately 2.5 acres of land, and is comprised of 14,601 square feet of GLA.

#### **Closest Major Intersection:**

Ivings Drive & Goderich Street

**GLA:** 14,601 sf