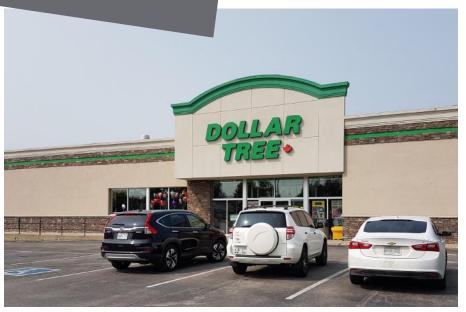

### **260 Goderich Street** Port Elgin, ON

This is a prime retail property located on Goderich Street between lvings Drive and James Street in Port Elgin. These two steel-framed structures feature concrete block with brick veneer and metal siding. The adjoined units of the main building were existing, and the pad was created in 2014. It is situated on approximately 2.5 acres of land, and is comprised of 14,601 square feet of GLA.

#### **Closest Major Intersection:**

Ivings Drive & Goderich Street

**GLA:** 14,601 sf