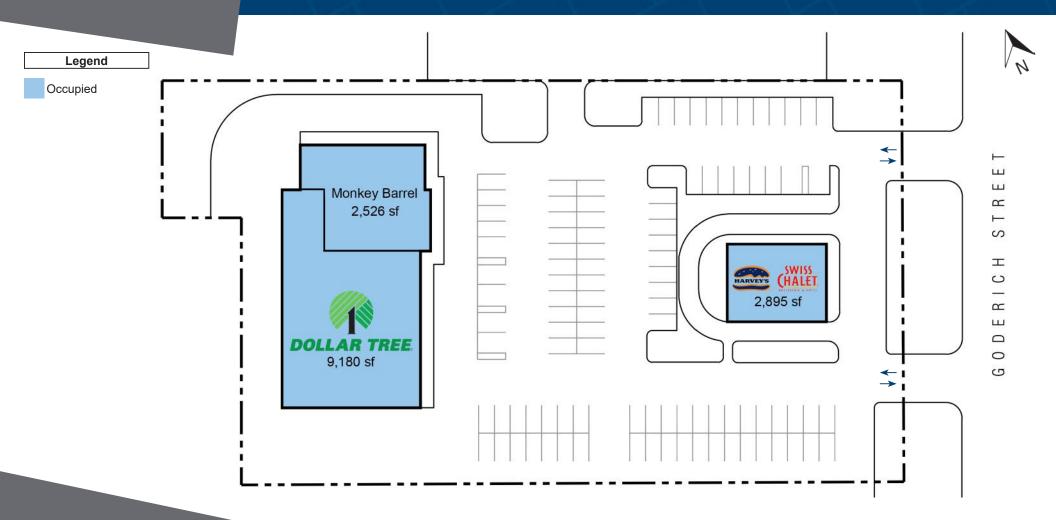

### **260 Goderich Street** Port Elgin, ON

This is a prime retail property located on Goderich Street between lvings Drive and James Street in Port Elgin. These two steel-framed structures feature concrete block with brick veneer and metal siding. The adjoined units of the main building were existing, and the pad was created in 2014. It is situated on approximately 2.5 acres of land, and is comprised of 14,601 square feet of GLA.

#### **Closest Major Intersection:**

Ivings Drive & Goderich Street

**GLA:** 14,601 sf