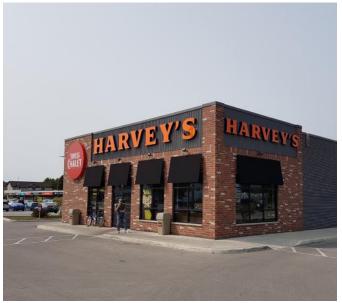

### **260 Goderich Street** Port Elgin, ON

This is a prime retail property located on Goderich Street between lvings Drive and James Street in Port Elgin. These two steel-framed structures feature concrete block with brick veneer and metal siding. The adjoined units of the main building were existing, and the pad was created in 2014. It is situated on approximately 2.5 acres of land, and is comprised of 14,601 square feet of GLA.

#### **Closest Major Intersection:**

Ivings Drive & Goderich Street

**GLA:** 14,601 sf