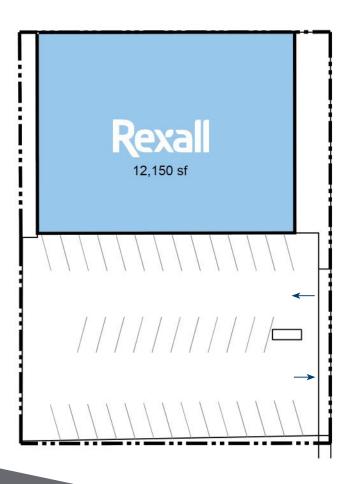

### **466 Goderich Street** Port Elgin, ON

466 Goderich Street is a stand-alone, single-tenant retail location on Goderich Street (Hwy21) in Port Elgin. This property is close to several mediumdensity residential areas, and is easily accessed from Goderich Street, the main thoroughfare in Port Elgin. This space is comprised of 12,150 square feet of gross leasing area. The parking lot supports 30 dedicated spaces for the building. This location is currently occupied by Rexall.

#### **Closest Major Intersection:**

Goderich St (Hwy 21) & Gustavus St (Hwy 17)

**GLA:** 12,150 sf