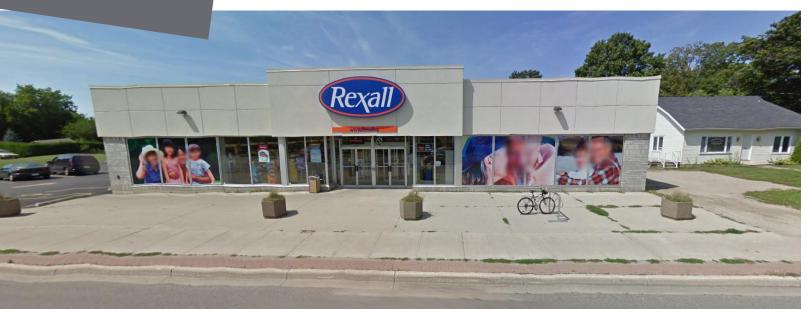

### **466 Goderich Street** Port Elgin, ON

466 Goderich Street is a stand-alone, single-tenant retail location on Goderich Street (Hwy21) in Port Elgin. This property is close to several mediumdensity residential areas, and is easily accessed from Goderich Street, the main thoroughfare in Port Elgin. This space is comprised of 12,150 square feet of gross leasing area. The parking lot supports 30 dedicated spaces for the building. This location is currently occupied by Rexall.