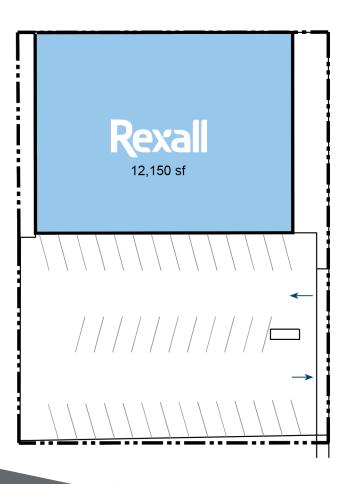

## 466 Goderich Street Port Elgin, ON

466 Goderich Street is a stand-alone, single-tenant retail location on Goderich Street (Hwy21) in Port Elgin. This property is close to several medium-density residential areas, and is easily accessed from Goderich Street, the main thoroughfare in Port Elgin. This space is comprised of 12,150 square feet of gross leasing area. The parking lot supports 30 dedicated spaces for the building. This location is currently occupied by Rexall.

#### **Closest Major Intersection:**

Goderich St (Hwy 21) & Gustavus St (Hwy 17)

**GLA:** 12,150 sf