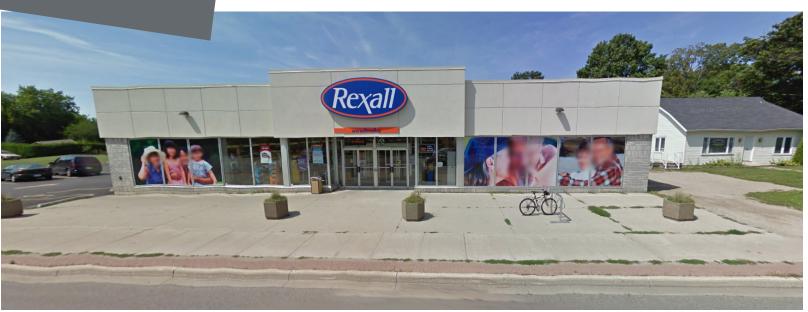

### Rexall

For leasing inquiries please contact Skyline at 416-444-5229

## 466 Goderich Street Port Elgin, ON

466 Goderich Street is a stand-alone, single-tenant retail location on Goderich Street (Hwy21) in Port Elgin. This property is close to several medium-density residential areas, and is easily accessed from Goderich Street, the main thoroughfare in Port Elgin. This space is comprised of 12,150 square feet of gross leasing area. The parking lot supports 30 dedicated spaces for the building. This location is currently occupied by Rexall.