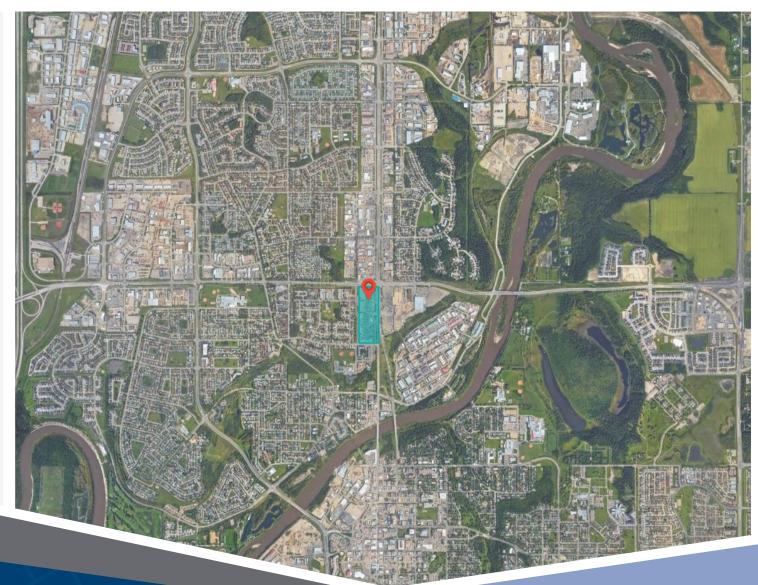

## 6320 - 6380 50 Ave Red Deer, AB

Situated in the lively city of Red Deer, this shopping centre provides the community with everyday essentials from retailers such as Canadian Tire, Sobeys and Shoppers Drug Mart along with a strong mix of retail shops and services. Located in a strong retail node and easily accessible from the Queen Elisabeth Highway and David Thompson Highway, Red Deer Village has become the shopping hub for this community and beyond.

#### **Closest Major Intersection:**

67 Street & 50 Avenue

**GLA:** 243,778 sf