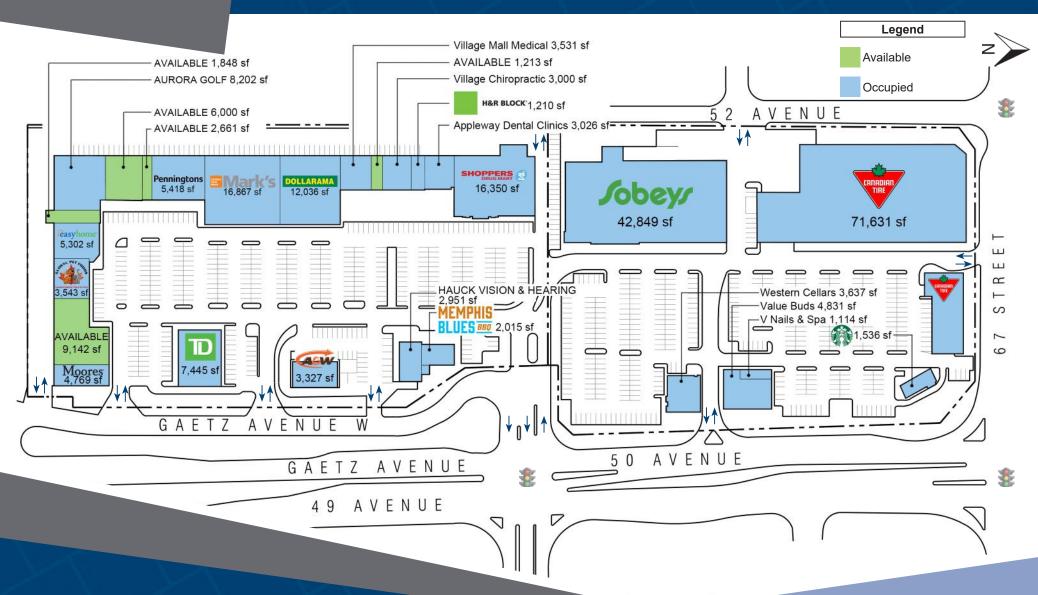

## 6320 - 6380 50 Ave Red Deer, AB

Situated in the lively city of Red Deer, this shopping centre provides the community with everyday essentials from retailers such as Canadian Tire, Sobeys and Shoppers Drug Mart along with a strong mix of retail shops and services. Located in a strong retail node and easily accessible from the Queen Elisabeth Highway and David Thompson Highway, Red Deer Village has become the shopping hub for this community and beyond.

#### **Closest Major Intersection:**

67 Street & 50 Avenue

**GLA:** 243,778 sf

#### **HIGHLIGHTS**

- Professionally managed property
- Ample surface parking for staff and customers
- Good flow of customer traffic
- High visibility from 49 Avenue
- Exterior and pylon signage opportunities