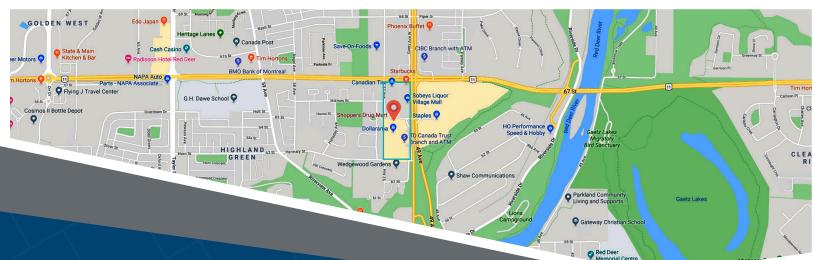

## 6320 - 6380 50 Ave Red Deer, AB

Situated in the lively city of Red Deer, this shopping centre provides the community with everyday essentials from retailers such as Canadian Tire, Sobeys and Shoppers Drug Mart along with a strong mix of retail shops and services. Located in a strong retail node and easily accessible from the Queen Elisabeth Highway and David Thompson Highway, Red Deer Village has become the shopping hub for this community and beyond.

#### **Closest Major Intersection:**

67 Street & 50 Avenue

**GLA:** 245,568 sf