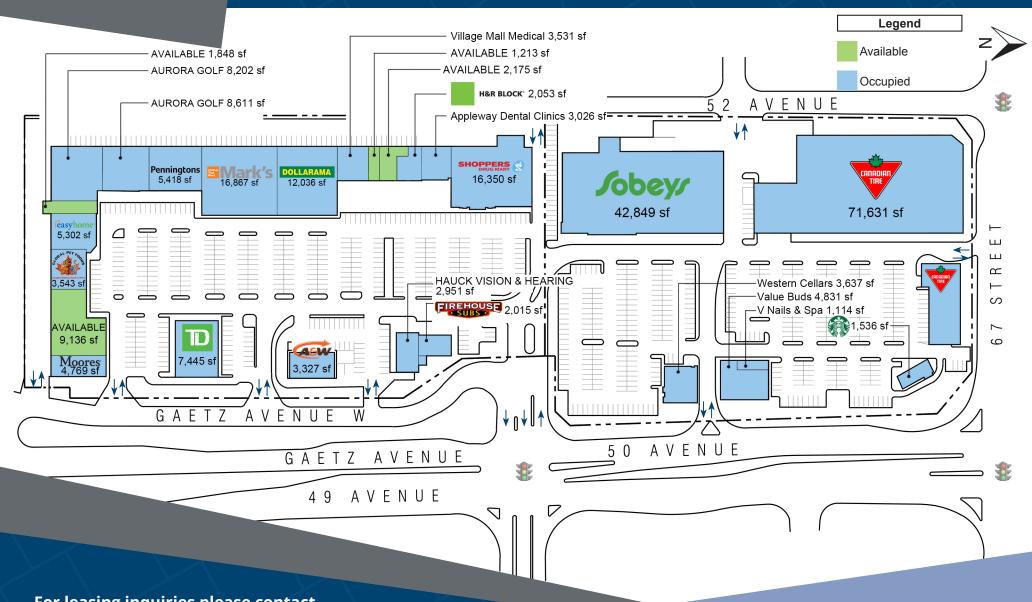

## 6320 - 6380 50 Ave Red Deer, AB

Situated in the lively city of Red Deer, this shopping centre provides the community with everyday essentials from retailers such as Canadian Tire, Sobeys and Shoppers Drug Mart along with a strong mix of retail shops and services. Located in a strong retail node and easily accessible from the Queen Elisabeth Highway and David Thompson Highway, Red Deer Village has become the shopping hub for this community and beyond.

#### **Closest Major Intersection:**

67 Street & 50 Avenue

**GLA:** 245,568 sf

#### **HIGHLIGHTS**

- Professionally managed property
- Ample surface parking for staff and customers
- Good flow of customer traffic
- High visibility from 49 Avenue
- Exterior and pylon signage opportunities