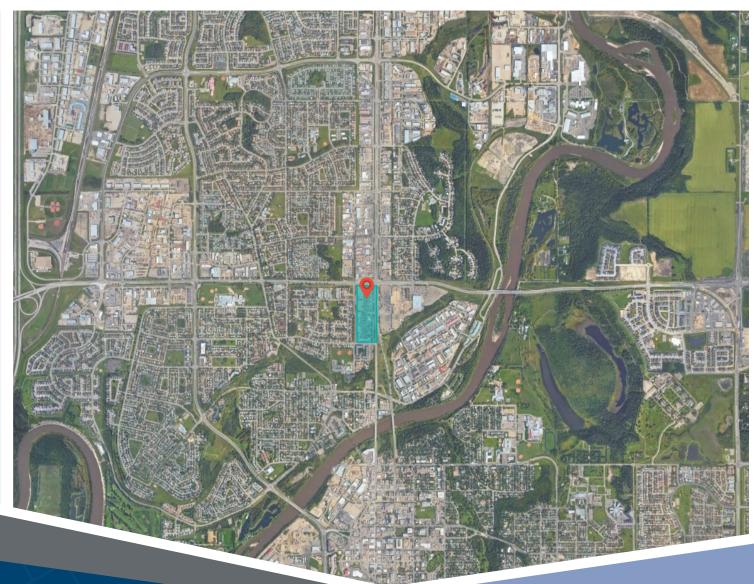

## 6320 - 6380 50 Ave Red Deer, AB

Situated in the lively city of Red Deer, this shopping centre provides the community with everyday essentials from retailers such as Canadian Tire, Sobeys and Shoppers Drug Mart along with a strong mix of retail shops and services. Located in a strong retail node and easily accessible from the Queen Elisabeth Highway and David Thompson Highway, Red Deer Village has become the shopping hub for this community and beyond.

#### **Closest Major Intersection:**

67 Street & 50 Avenue

**GLA:** 245,568 sf