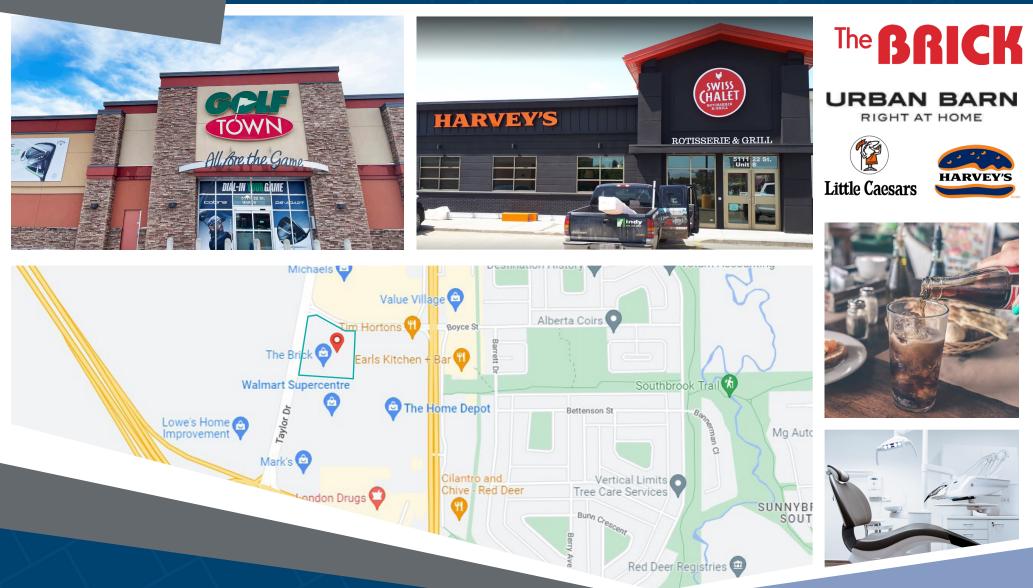

# 5111 22nd Street **Red Deer, AB**

A multi-tenant retail plaza located at the corner of Taylor Drive and 22nd Street. The plaza is comprized of four buildings with a total of 73,807 square feet of retail space, with a large parking lot giving easy access to all units. The site is anchord by home furnishing tenant The Brick, Urban Barn, Golf Town, and Swiss Chalet / Harvey's.

#### **Closest Major Intersection:**

Taylor Drive and 22nd Street

GLA: 73,807 sf

#### **HIGHLIGHTS**

- Professionally managed property
- Ample surface parking for staff and customers
- Good flow of customer traffic
- High visibility from Taylor Drive.

For leasing inquiries please contact Skyline at 1-800-451-5229 https://www.skylineretailreit.ca/