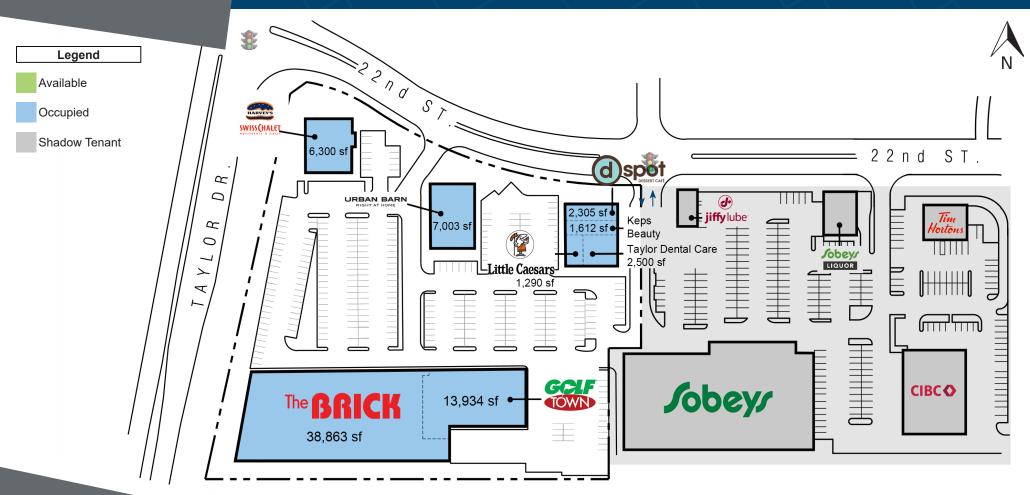

# 5111 22nd Street **Red Deer, AB**

A multi-tenant retail plaza located at the corner of Taylor Drive and 22nd Street. The plaza is comprized of four buildings with a total of 73,807 square feet of retail space, with a large parking lot giving easy access to all units. The site is anchord by home furnishing tenant The Brick, Urban Barn, Golf Town, and Swiss Chalet / Harvey's.

#### **Closest Major Intersection:**

Taylor Drive and 22nd Street

GLA: 73,807 sf