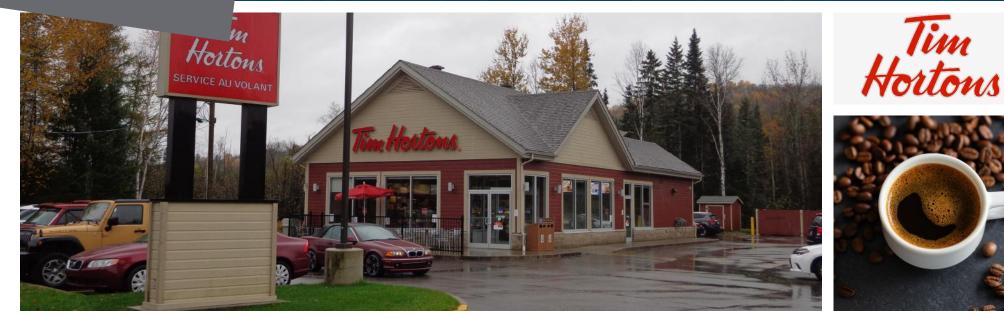

## **2139 Annonciation Road South Rivière-Rouge**, QC

2139 Annonciation Road South is a retail complex located in Rivière-Rouge, Quebec. This single-story building was built circa 2011 and is comprised of 2,497 square feet of GLA. Surface parking for 25 vehicles is available.

## **HIGHLIGHTS**

- Front signage facing high traffic exposure
- Ample space for customer parking
- Currently occupied by Tim Hortons

For leasing inquiries please contact Skyline at 1-800-451-5229 https://www.skylineretailreit.ca/