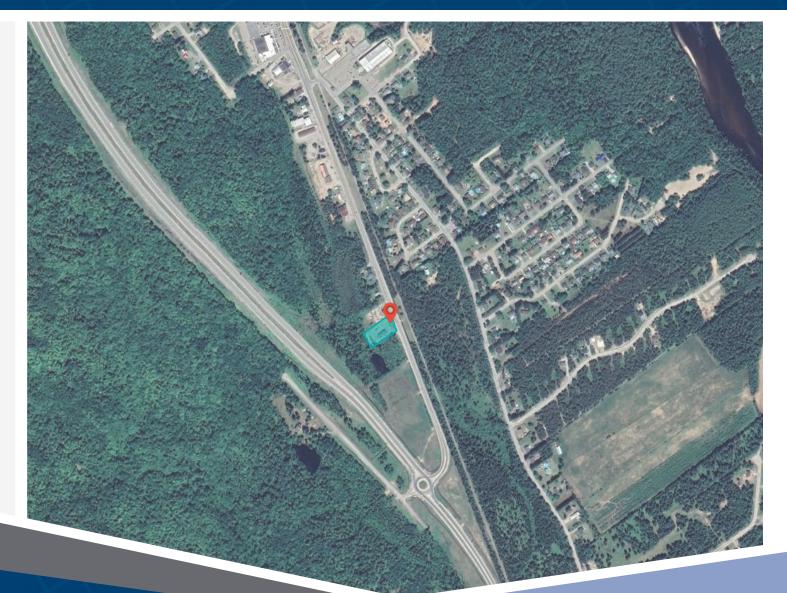

## **2139 Annonciation Road South Rivière-Rouge**, QC

2139 Annonciation Road South is a retail complex located in Rivière-Rouge, Quebec. This single-story building was built circa 2011 and is comprised of 2,497 square feet of GLA. Surface parking for 25 vehicles is available.

**Closest Major Intersection:** Annonciation Road South & Route 117

GLA: 2,497 sf