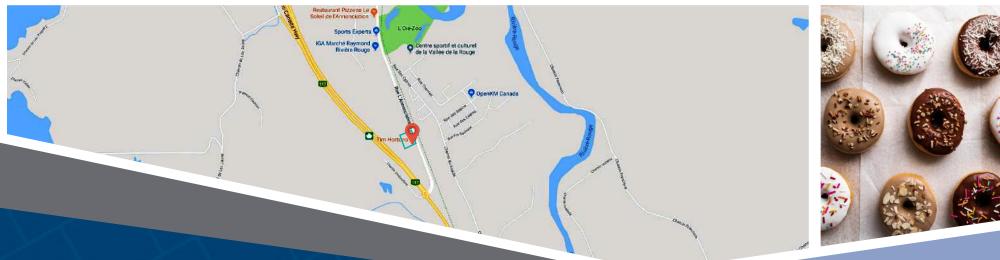

**Closest Major Intersection:** Annonciation Road South & Route 117

GLA: 2,497 sf