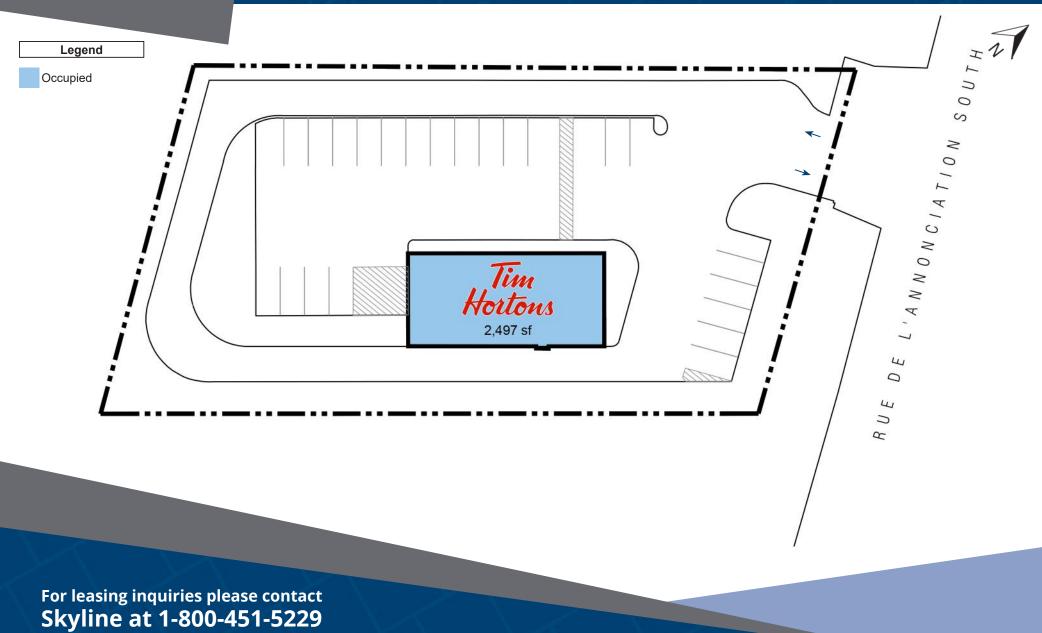

## **2139 Annonciation Road South Rivière-Rouge**, QC

2139 Annonciation Road South is a retail complex located in Rivière-Rouge, Quebec. This single-story building was built circa 2011 and is comprised of 2,497 square feet of GLA. Surface parking for 25 vehicles is available.

**Closest Major Intersection:** Annonciation Road South & Route 117

GLA: 2,497 sf

## **HIGHLIGHTS**

- Front signage facing high traffic exposure
- Ample space for customer parking
- Currently occupied by Tim Hortons

For leasing inquiries please contact Skyline at 1-800-451-5229 https://www.skylineretailreit.ca/