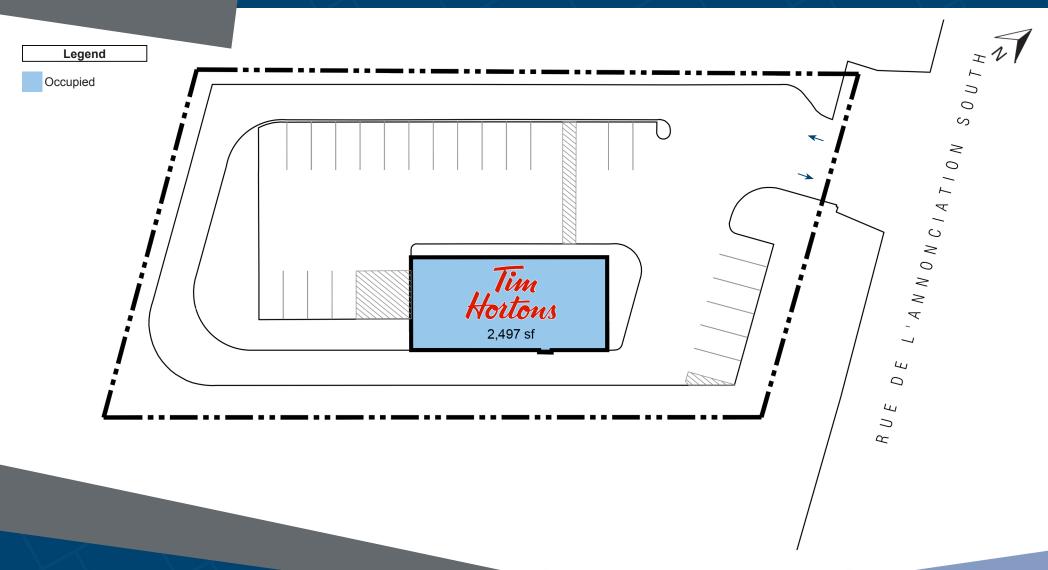

## 2139 Annonciation Road South Rivière-Rouge, QC

2139 Annonciation Road South is a retail complex located in Rivière-Rouge, Quebec. This single-story building was built circa 2011 and is comprised of 2,497 square feet of GLA. Surface parking for 25 vehicles is available.

#### **Closest Major Intersection:**

Annonciation Road South & Route 117

**GLA:** 2,497 sf

#### **HIGHLIGHTS**

- Front signage facing high traffic exposure
- Ample space for customer parking
- Currently occupied by Tim Hortons

For leasing inquiries please contact **Skyline at 416-444-5229**