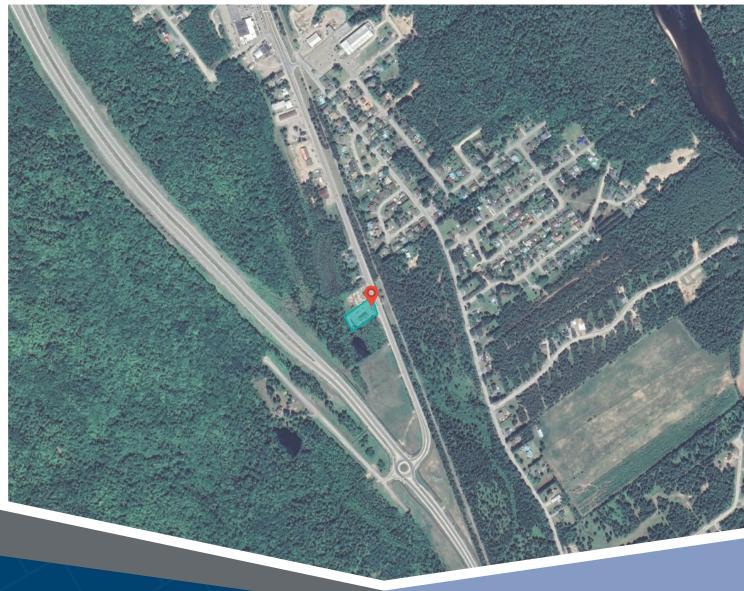

# 2139 Annonciation Road South Rivière-Rouge, QC

For leasing inquiries please contact Skyline at 416-444-5229

## 2139 Annonciation Road South Rivière-Rouge, QC

2139 Annonciation Road South is a retail complex located in Rivière-Rouge, Quebec. This single-story building was built circa 2011 and is comprised of 2,497 square feet of GLA. Surface parking for 25 vehicles is available.

#### **Closest Major Intersection:**

Annonciation Road South & Route 117

**GLA:** 2,497 sf