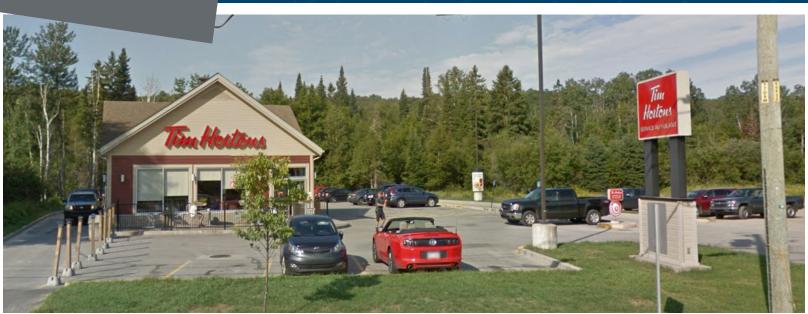

## 2139 Annonciation Road South Rivière-Rouge, QC

2139 Annonciation Road South is a retail complex located in Rivière-Rouge, Quebec. This single-story building was built circa 2011 and is comprised of 2,497 square feet of GLA. Surface parking for 25 vehicles is available.

#### **Closest Major Intersection:**

Annonciation Road South & Route 117

**GLA:** 2,497 sf

#### **HIGHLIGHTS**

- Front signage facing high traffic exposure
- Ample space for customer parking
- Currently occupied by Tim Hortons

For leasing inquiries please contact **Skyline at 416-444-5229**