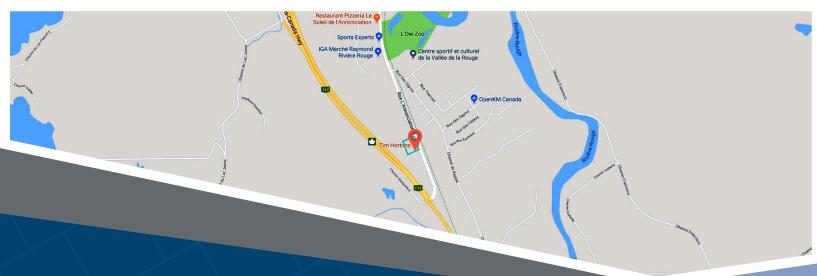

#### **Closest Major Intersection:**

Annonciation Road South & Route 117

**GLA:** 2,497 sf